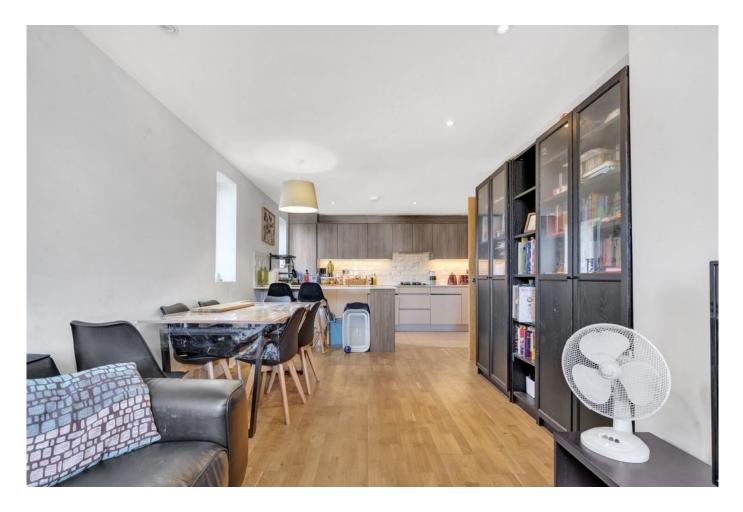

## NEW HESTON ROAD, HOUNSLOW, TW5 0LF OFFERS IN REGION OF £365,000

This stunning, modern 2-bedroom, 2-bathroom apartment in the sought-after Elm Tree Court development offers contemporary living in the heart of Heston. Situated on the first floor, this spacious 797 sq ft flat boasts an open-plan layout with a fully fitted kitchen featuring integrated appliances, a bright living and dining area, and two well-sized bedrooms, including a master with an en-suite. Additional highlights include a family bathroom, secure gated parking, lift access, and a secure entry system.

Modern 2-Bed, 2-Bath: Stylish apartment in Elm Tree Court.

Spacious 797 sq ft: Open-plan kitchen, dining, and living area.

Secure Living: Gated parking, lift access, and entry system.

Long Lease: 120 years with 5 years warranty.