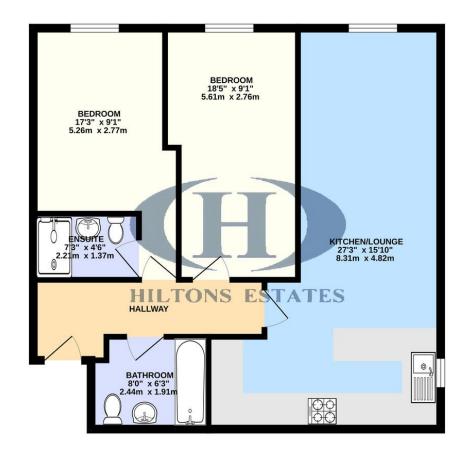

## **GROUND FLOOR** 738 sq.ft. (68.5 sq.m.) approx.

TOTAL FLOOR AREA: 738 sq.ft. (68.5 sq.m.) approx

Whilst every attempt has been made to ensure the accuracy of the florigal northand here, measurements of doors, windows, rooms and airy other tierns are approximate and no responsibility is taken for any error, or some and airy other tierns are approximate and no responsibility is taken for any error, or some and airy other tierns are approximate and no florigation to the province and the provi