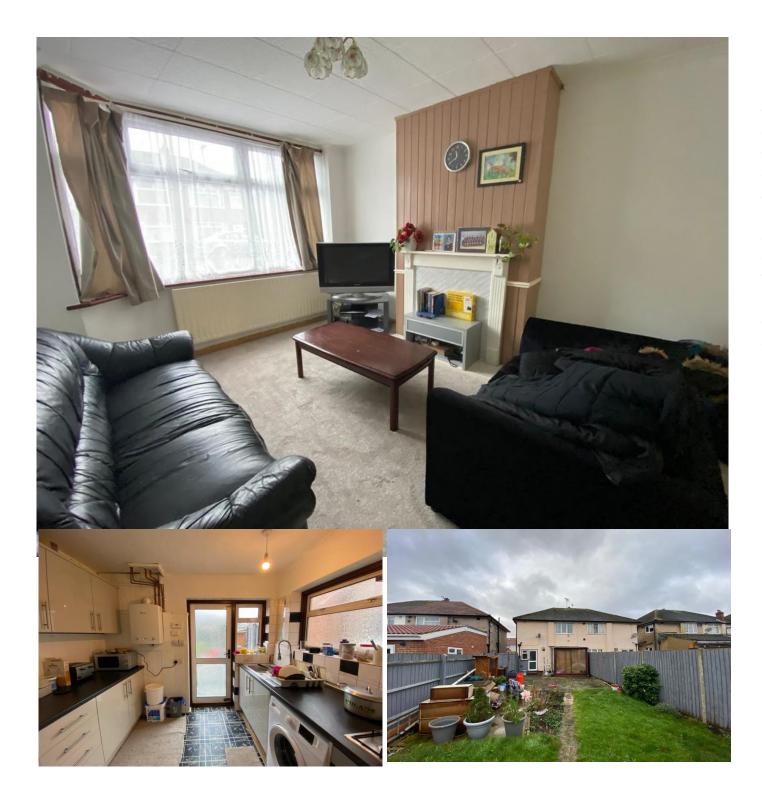

WEST ROAD, FELTHAM, TW14 8JE OFFERS IN REGION OF £484,950

Hiltons Presents this spacious 3-bedroom semi-detached house situated on a desirable road presenting an exceptional opportunity for versatile living arrangements and development potential. With rear access enhancing convenience, the property provides flexibility for expansion and further development. The ground floor consists of a spacious through lounge, storage spaces and fully fitted kitchen. The first floor consists of three double bedrooms and family bathroom. Situated moments away from Hatton Cross Station, Heathrow, Ashford and great local amenities. Whether utilized for extended family living or as an investment opportunity, this property promises a blend of contemporary comfort and future potential in a soughtafter location.

Spacious 3-bedroom semi-detached house with development potential.

Ground floor includes a large lounge, storage, and fitted kitchen.

First floor has three double bedrooms and a family bathroom.

Close to Hatton Cross Station, Heathrow, Ashford, and amenities.