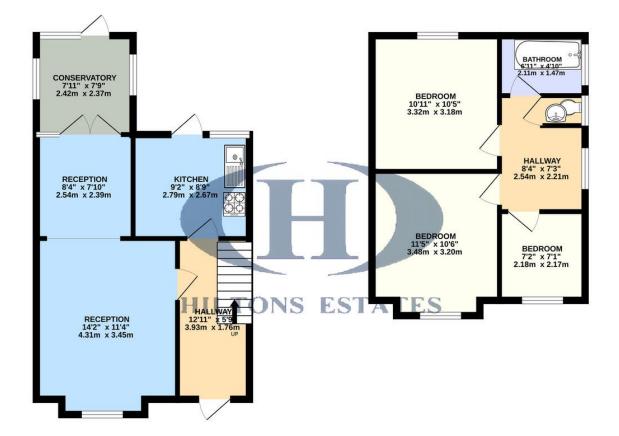

Ideal for family living or as an investment with future potential.

GROUND FLOOR 433 sq.ft. (40.3 sq.m.) approx.

1ST FLOOR 372 sq.ft. (34.5 sq.m.) approx.

TOTAL FLOOR AREA : 805 sq.ft. (74.8 sq.m.) approx.