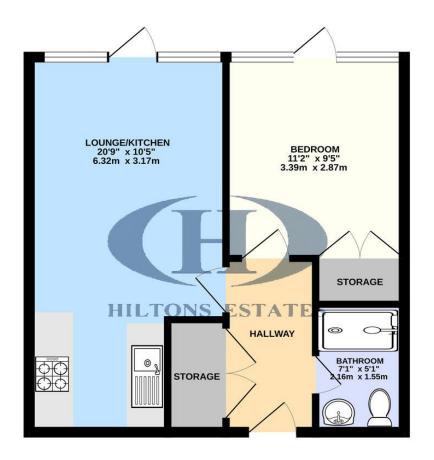

## GROUND FLOOR 411 sq.ft. (38.1 sq.m.) approx.

TOTAL FLOOR AREA: 411 sq.ft. (88.1 sq.m.) approx.

Whilst every attempt has been made to ensure the accuracy of the Scorpian considerable remeasurements of coors, variotives, coors and any other ferms are approximate and no responsibility in taken for any error, omission or mis-statement. This plan is the fill instance in the statement of the plan of the statement of the statem