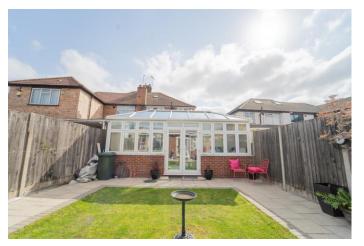

## WYRE GROVE, HAYES, UB3 4PJ OFFERS IN REGION OF £675,000

Hiltons presents this Well presented 4 bedroom property situated within a brilliant location of Hayes, UB3. The ground floor comprises of an open plan living area, spacious kitchen/diner specified to a high standard and a well sized bedroom with ensuite. Upstairs there are 2 double bedrooms, single room, and a family bathroom. There is a spacious rear garden with conservatory area and lawn along with a brick built annex at the rear ideal for extra leisure space. Planning permission granted for a spacious loft conversion. The property has Off street parking for 2-3 cars!! Local amenities, shops, schools and transport links are close by. Hayes and Harlington Station (Cross Rail 2019) is within easy reach. Further scope to extend(STTP)! This property is an ideal family home for first time buyers or investors!!! Viewings Highly Recommended!!! Call Now to Book!

Large garden with annex at rear! Off street parking for 2-3 cars!

Further scope to extend(STTP)!

Ideal family home for first time buyers or investors!!!

Viewings Highly Recommended!! Book NOW!

GROUND FLOOR 1279 sq.ft. (118.8 sq.m.) approx.