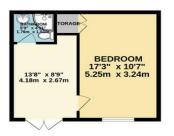

Large garden with annex at rear! Off street parking for 2-3 cars!

Further scope to extend(STTP)!

Ideal family home for first time buyers or investors!!!

Viewings Highly Recommended!! Book NOW!

GROUND FLOOR 1279 sq.ft. (118.8 sq.m.) approx.