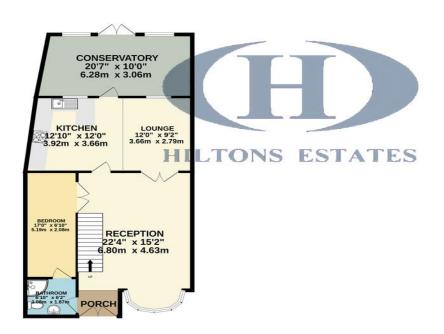

Large garden with annex at rear! Off street parking for 2-3 cars!

Further scope to extend(STTP)!

Ideal family home for first time buyers or investors!!!

Viewings Highly Recommended!! Book NOW!

GROUND FLOOR 1279 sq.ft. (118.8 sq.m.) approx.