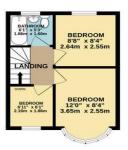

1ST FLOOR 276 sq.ft. (25.7 sq.m.) approx

TOTAL FLOOR AREA: 1555 sq.ft. (144.5 sq.m.) approx.

Whilst every attempt has been made to ensure the accuracy of the floorplan contained here, measurements of doors, windows, rooms and any other terms are approximate and no responsibility is taken for any error, omission or mis-statement. This plan is for illustrative purposes only and should be used as such by any prospective purchaser. The services, systems and appliances shown have not been tested and no quarantee to the statement of the services of the services. The services of the