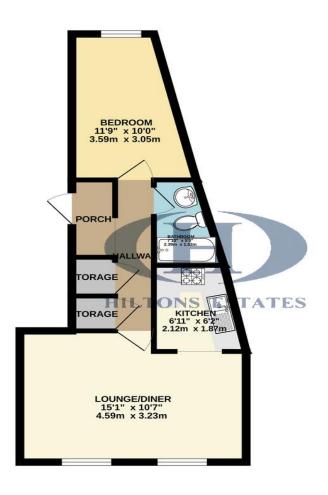

Kitchen needs updating; secure entry provided.

Close to local amenities, A4, M4, Heathrow, and Ealing Town Centre.

**GROUND FLOOR** 360 sq.ft. (33.4 sq.m.) approx.

| Score | Energy rating | Current | Potential |
|-------|---------------|---------|-----------|
| 92+   | Α             |         |           |
| 81-91 | В             |         |           |
| 69-80 | C             |         | 72 C      |
| 55-68 | D             |         |           |
| 39-54 | E             | 47 E    |           |
| 21-38 | F             |         |           |
| 1-20  |               | G       |           |

TOTAL FLOOR AREA: 360 sq.ft. (33.4 sq.m.) approx.

Whist every attempt has been made to ensure the accuracy of the floorpian contained here, measurements of doors, windows, rooms and any other terms are approximate and no responsibility is taken for any error, prospective purchaser. The services, systems and appliances shown have not been tested and no guarantee as to their operability or efficiency can be given.