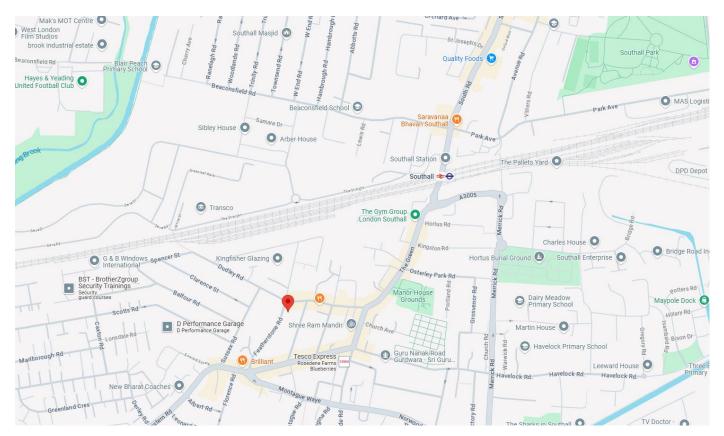

## FEATHERSTONE ROAD, SOUTHALL, UB2 5GQ OFFERS IN REGION OF £245,000

Hiltons Estates brings to the market this Brilliant Opportunity to purchase a Spacious 1 bedroom apartment located in Southall, UB2, with Long Lease Remaining of 988 years! The property consists of a master bedroom, family bathroom, storage, and an open plan living/kitchen/dining area. There are patio doors in the living area leading to a private balcony with views overlooking a well maintained roof top garden and communal garden spaces. The property comes with a secure gated entry space and phone entry system. This property is located in Urban Southall and walking distance to Southall Rail Station (Cross Rail Elizabeth Line), local shops, schools and amenities. There are ample bus links and good transport links to Heathrow, Central London, M4, M25, M40 and A40! This is an Excellent opportunity for First Time Buyers, Commuters and Investors!!! Viewings Highly Recommended!!! Book Now! Call for further details.