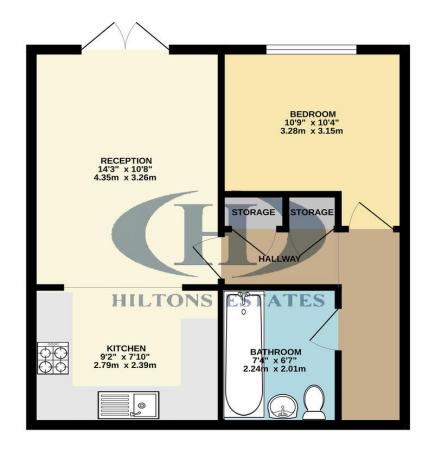

## GROUND FLOOR 473 sq.ft. (44.0 sq.m.) approx.

TOTAL FLOOR AREA: 473 sq.ft. (44.0 sq. m) approx.

Whits every stiming has been made to ensure the accessory of the floorpian contained free, measurements of doors, windows, comis and any other terms are approximate and no responsibility is taken for any entry consistion or miss statement. This plant is for illustrate purposes only and should be used as such that you prospective parchased. The erviction, systems and appliancies shown have not been lested and no guarantee and to the Made with Meteopole. 40024.