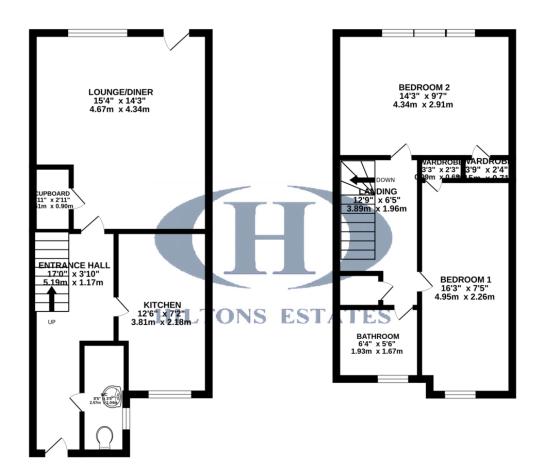

## OFFERS IN REGION OF £425,000

Hiltons Estates brings to the market this Spacious 2 bedroom Freehold House ideally located in Southall, UB1. The ground floor comprises an entrance hallway leading to a fully fitted kitchen, WC, and living/dining room. Upstairs the landing leads to are 2 Large bedrooms and family bathroom. There is a drive way to the front and well sized private rear garden. The property is close to a highly regarded newly refurbished state of the art, Dormers Wells High School and 6th Form as well as Infant and Nursery Schools and Dormers Wells Leisure Centre, making this property ideal for families or INVESTORS! Call NOW for further details or to book a viewing! Highly recommended!

GROUND FLOOR 1ST FLOOR 409 sq.ft. (38.0 sq.m.) approx. 367 sq.ft. (34.1 sq.m.) approx.

TOTAL FLOOR AREA: 776 sq.ft. (72.1 sq.m.) approx.

What every attempt has been made be ensure the accuracy of the Dodgain contained here, measurements clinics and the properties of the Control of the Contro