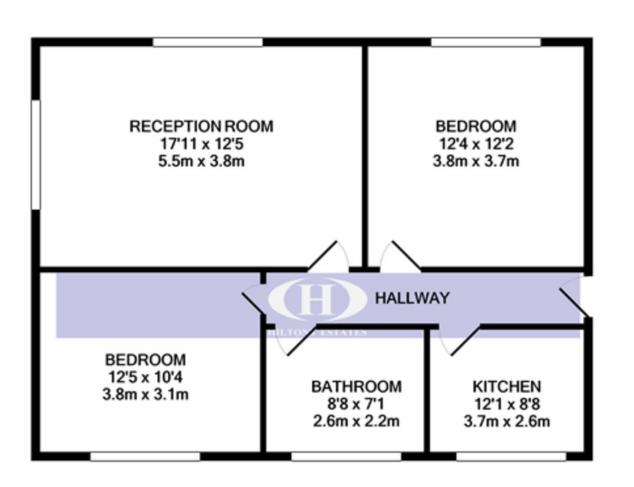

## TOTAL APPROX. FLOOR AREA 682 SQ.FT. (63.3 SQ.M.)

Whilst every attempt has been made to ensure the accuracy of the floor plan contained here, measurements of doors, windows, rooms and any other items are approximate and no responsibility is taken for any error, omission, or mis-statement. This plan is for illustrative purposes only and should be used as such by any prospective purchaser. The services, systems and appliances shown have not been tested and no guarantee as to their operability or efficiency can be given Made with Metropix ©2020