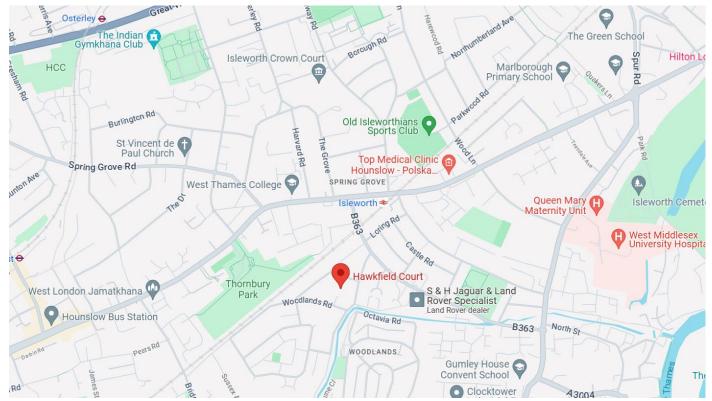

## OFFERS OVER £340,000

Within a short walk of Isleworth Station is located this Brilliant First Floor 2 bedroom apartment, chain-free! Hiltons Estates brings to the market this ideally located property in the sought after area of Isleworth, TW7! The property comprises a spacious hallway, 2 well sized bedrooms, large living room, kitchen and family bathroom. There is off street private parking available with residents first come first serve parking, double glazing, and communal gardens. Local shops and amenities are close by in St Johns Road. Within easy reach is West Middlesex Hospital, Hounslow and Osterley Underground, and West Thames College. A Brilliant Opportunity for Commuters, First-Time Buyers and Investors!!! Viewings Highly Recommended!! Call us NOW to BOOK! Not to be missed!

West Middlesex Hospital, Hounslow and Osterley Underground, and West Thames College are within easy

A brilliant Opportunity for Commuters, First-time Buyers and INVESTORS!!!