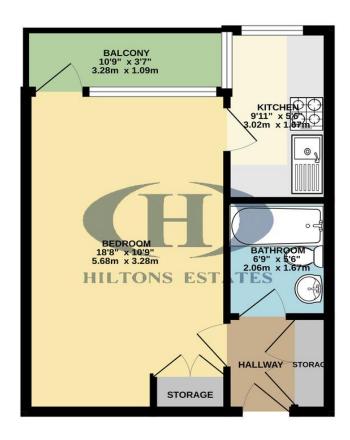

## **GROUND FLOOR** 322 sq.ft. (29.9 sq.m.) approx.

TOTAL FLOOR AREA: 322 sq.ft. (29.9 sq.m.) approx.

Whist very utterrig has been made to ensure the accuracy to be googlan or contained here, measurement of shores, involves, norm and still order it sem in a googlan of an edit order order of the order of the sem of the order of the order order of the order order order or an ensurement. This plan is for illustrative purposes only and should be used as such by any prospective purchaser. The services, systems and appliances shown have been tested and no guarantee as to their operability or efficiency can be given.