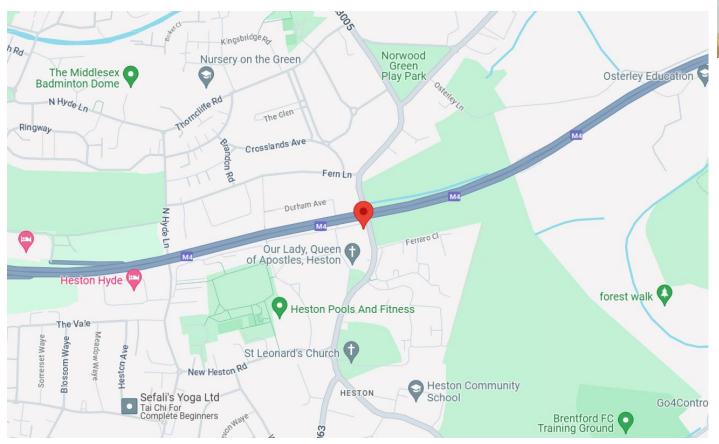

## HESTON ROAD, HOUNSLOW, TW5 0RP OFFERS IN REGION OF £209,950

Hiltons brings to the market this spacious studio flat located on the second floor in Heston. The property has a separate kitchen and comes with a good size bathroom. It also comes with parking and allocated garage space. The property is located within walking distance to public transport and local shops. It's also within each reach of surrounding areas of Hounslow, Southall and Cranford. A stone throw away from local schools, shops and transport links. Located in a prime patch of Heston with the M4, M25, M3 and Heathrow Airport on the doorstep.