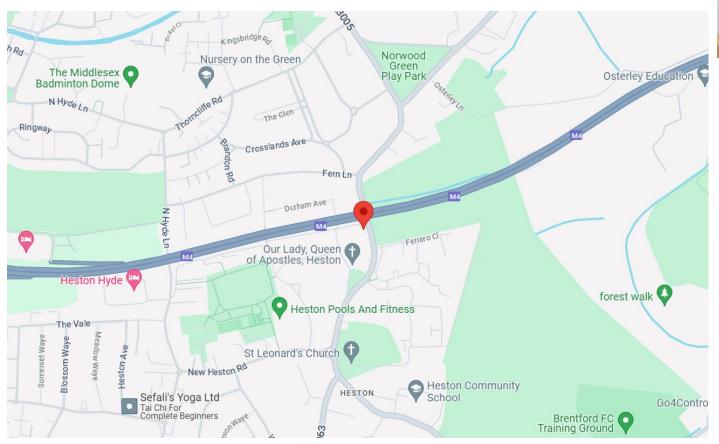

## HESTON ROAD, HOUNSLOW, TW5 0RP OFFERS IN REGION OF £220,000

Hiltons brings to the market this spacious studio flat located on the second floor in Heston. The property has a separate kitchen and comes with a good size bathroom. It also comes with parking and allocated garage space. The property is located within walking distance to public transport and local shops. It's also within each reach of surrounding areas of Hounslow, Southall and Cranford. A stone throw away from local schools, shops and transport links. Located in a prime patch of Heston with the M4, M25, M3 and Heathrow Airport on the doorstep.