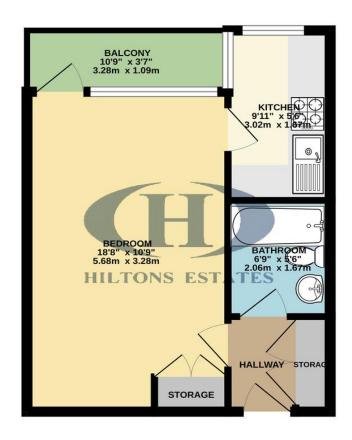

## **GROUND FLOOR** 322 sq.ft. (29.9 sq.m.) approx.

TOTAL FLOOR AREA: 322 sq.ft. (29.9 sq.m.) approx.

Whist very utterrig has been made to ensure the accuracy or he sociation contained here, measurement of shores, involves, norm and still cycle it sems in a supprior of the end of social proposation is taken for any entor, emission or mis-statement. This plan is for illustrative purposes only and should be used as such by any prospective purchaser. The services, systems and appliances shown have been tested and no guarantee as to their operability or efficiency can be given.