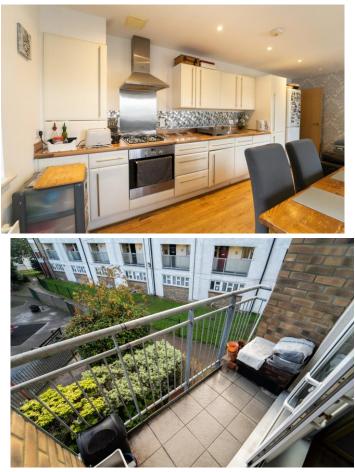

## OFFERS OVER £310,000

Hiltons Estates presents to the market this Newly Refurbished and Spacious 2 bedroom apartment on the first floor with a Long Lease. Close to local amenities and transport links it offers comfort within a central location. The property comprises of open-plan reception and kitchen specified highly, spacious hallway, family bathroom and large bedrooms with Ensuite within master-room. Also benefitting from balcony, storage room, communal garden and secure parking facility. Brilliant Opportunity for Firsttime Buyers, Commuters and INVESTORS!! Book your viewings now!! Must see! Not to be missed! Lease-113years / Service Charge- £1400pa / Ground Rent- £400pa.

Spacious 2 bedroom flat on the first floor

Long Lease of 113years, allocated parking space!

Newly Refurbished!

Brilliant Opportunity for First-time Buyers, Commuters and INVESTORS!

Ample Storage and Balcony Facility