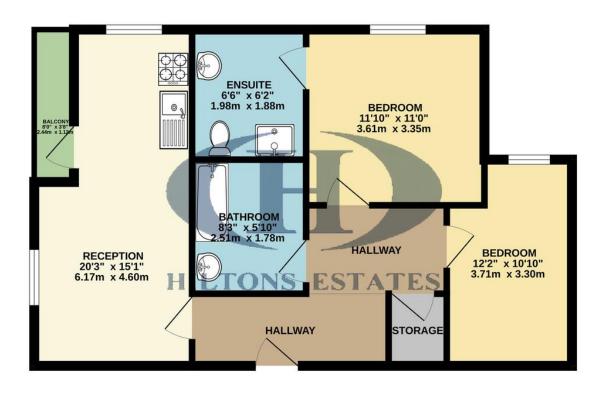

## GROUND FLOOR 764 sq.ft. (71.0 sq.m.) approx.

## TOTAL FLOOR AREA : 764 sq.ft. (71.0 sq.m.) approx.

Whilst every attempt has been made to ensure the accuracy of the floophal contained here, measurements of above, violose, and any other tensus are approximate and no responsibility is taken for any error, prospective purchaser. The services, systems and applications shown have not been tested and no guarantee as to their operability or efficiency can be given.