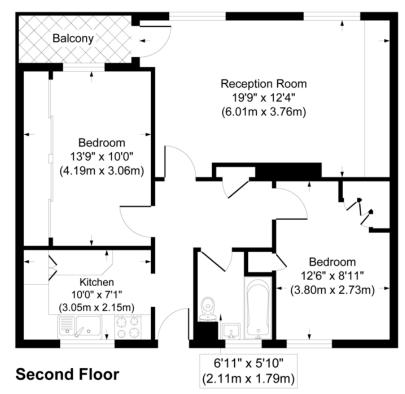

## Hamblin House, The Broadway, Southall, UB1 1NZ

Approx. Gross Internal Floor Area 689 sq. ft / 64.00 sq. m Illustration for identification purposes only, measurements are approximate, not to scale Produced by www.Rahuljora.co.uk