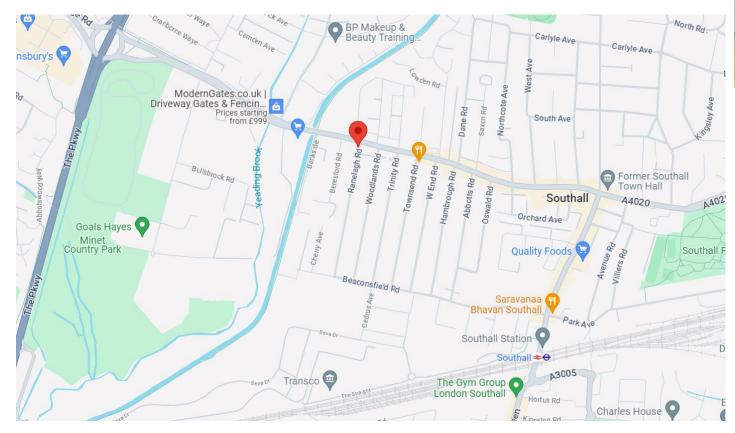

## THE BROADWAY, SOUTHALL, UB1 1NZ OFFERS IN REGION OF £310,000

Hiltons brings to the market this Ideally located Second Floor 2 bedroom flat in Southall Broadway, UB1! The property benefits from an entrance hallway leading to a Spacious living room, fully fitted kitchen, bathroom and 2 double bedrooms. This property is a Brilliant Investment Opportunity with a Rental Income £1,500 pcm or ideal for first time buyers!! The property is located on Southall Broadway close to local shops, schools, amenities, and major road connections such as A402, A312, A40, M25 and M4. Bus Links and the British Rail station are within walking distance! Viewings highly recommended. Call NOW for further details! Not to be missed!

Spacious Second Floor flat, Ideally located 2 bedroom flat in Southall Broadway, UB1!

Lease 89 Years, Service Charge-£800pa, Ground Rent-£10pa

Close to local shops, schools, amenities, and major road connections!