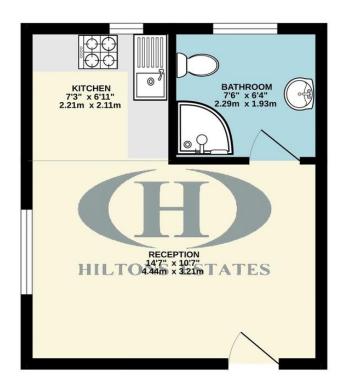

## GROUND FLOOR 210 sq.ft. (19.5 sq.m.) approx.

TOTAL FLOOR AREA: 210 sq.ft. (19.5 sq.m.) approx.

Whilst every alteringt has been insale to ensure the accuracy of the flooring contained here, measurements of doors, widows, norms and any other times are approximate and no responsibility to taken for any enter, or the same contained to the same are proposed to the same are proposed to the proposed to the same are proposed to the same and to the organized to the same are proposed to the same are same and to the same and the