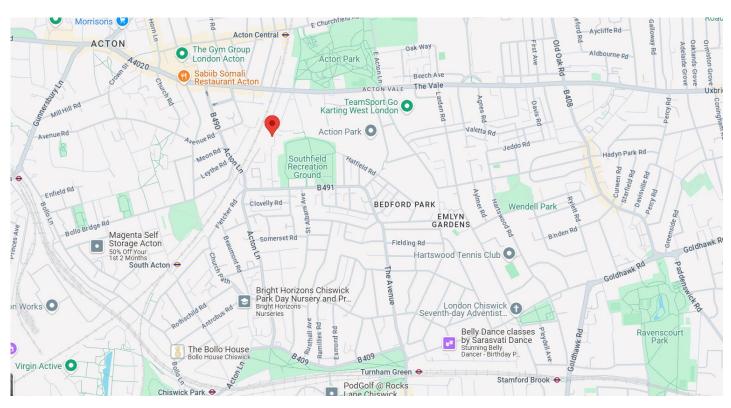

## WILKINSON WAY, LONDON, W4 5XF OFFERS IN REGION OF £259,950

Hiltons introduces a charming studio flat in CHISWICK chain-free. For those who want comfort and ease in their living environment, this functional area is perfect. The studio apartment boasts access to beautifully landscaped gardens, providing residents with a serene outdoor space to relax and unwind. The convenient location allows it to be close to parks, local services and transport hubs. Inside, there's a streamlined arrangement that makes the most of available space. There's a BRAND NEW kitchen and bathroom along with all furnishing being newly refurbished. One parking space with a permit is provided. This studio is a great option for individuals, couples and investors! If for investment: will achieve an estimated rental income of £1600 pcm! Viewings Highly Recommended!