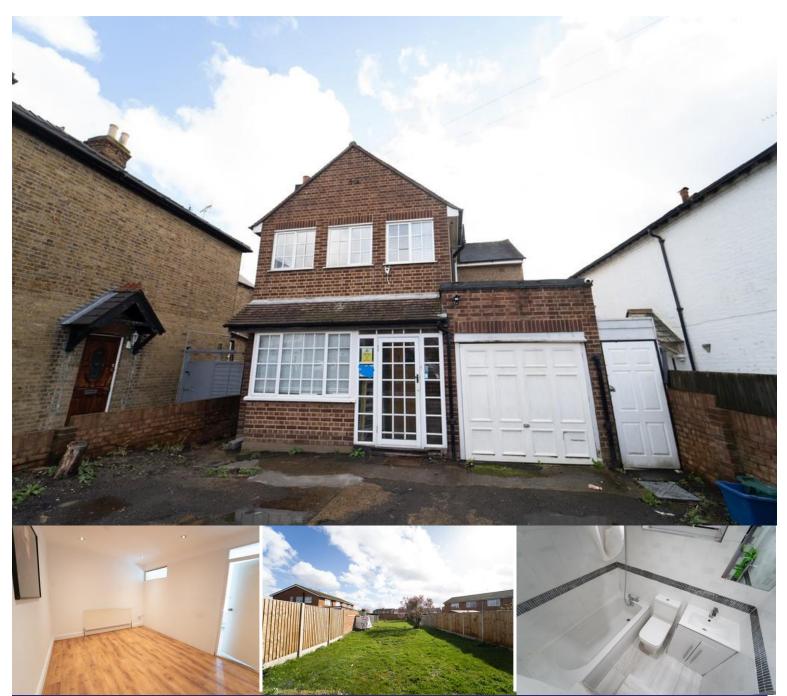

## Hatton Road | Feltham | TW14 9PY

Hiltons Presents this spacious 4-bedroom detached house in Feltham presenting an exceptional opportunity for versatile living arrangements and development potential. Boasting an approved application for an annex and a pre-application for a bungalow, the property offers a unique investment prospect. With rear access enhancing convenience, the property provides flexibility for expansion and further development. Whether utilized for extended family living or as an investment opportunity, this property promises a blend of contemporary comfort and future potential in a sought-after location.

## £750,000

- Spacious 4-bed detached house in Feltham
- Approved application for an annex
- Pre-application for a bungalow
- Rear access for convenience
- Potential for extension and development

GROUND FLOOR