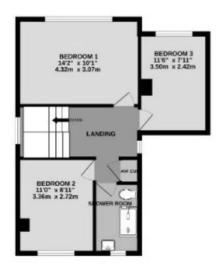

sents this spacious 4-bedroom detached house in Feltham presenting an exceptional opportunity for versatile living arrangements and development potential. Boasting an approved application for an annex and a pre-application for a bungalow, the property offers a unique investment prospect. With rear access enhancing convenience, the property provides flexibility for expansion and further development. Whether utilized for extended family living or as an investment opportunity, this property promises a blend of contemporary comfort and future potential in a sought-after location.

## £750,000

- Spacious 4-bed detached house in Feltham
- Approved application for an annex
- Pre-application for a bungalow
- Rear access for convenience
- Potential for extension and development



GROUND FLOOR





1ST FLOOR

## **Contact Details**

137 Western Road Southall Middlesex UB2 5HN

www.hiltons-estates.com Harvin@hiltons-estates.com 02088679555



Agents Note: Whilst every care has been taken to prepare these sales particulars, they are for guidance purposes only. All measurements are approximate are for general guidance purposes only and whilst every care has been taken to ensure their accuracy, they should not be relied upon and potential buyers are advised to recheck the measurements