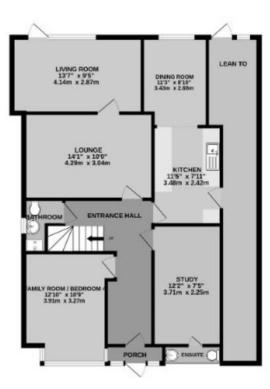

## £750,000

- Spacious 4-bed detached house in Feltham
- Approved application for an annex
- Pre-application for a bungalow
- Rear access for convenience
- Potential for extension and development

GROUND FLOOR