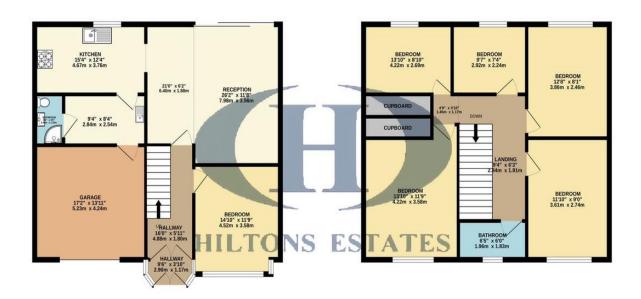

GROUND FLOOR 1ST FLOOR

## TOTAL FLOOR AREA: 2300sq.ft. (213.7 sq.m.) approx.

Whist every attempt has been made to ensure the accuracy of the floorpian contained here, measurements of doors, windows, rooms and any other items are approximate and no responsibility is taken for any encor, omission or mis-statement. The plant is for illustrative purposes only and should be used as such by any prospective purchaser. The services, systems and appliances shown have not been tested and no guarantee as to their operability or efficiency can be given.