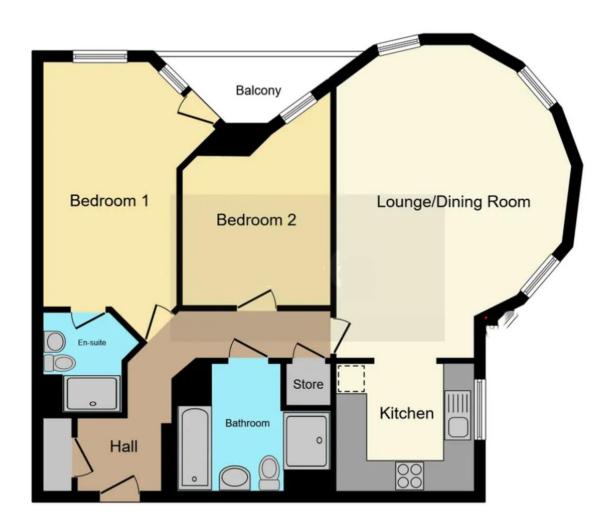

GRAYS PLACE, SLOUGH, SL2 5GF OFFERS IN REGION OF £325,000

Nestled in the heart of Slough SL2, this two-bed, twobath property offers contemporary living with captivating views from its upper floor location. The two double bedrooms, including a master with ensuite, complement the open-plan kitchen, lounge, and diner, creating a versatile and inviting space. A private outdoor area, and parking, enhance the property's appeal. Conveniently situated, this residence is in proximity to Slough mainline station (Elizabeth line), ensuring direct links into central London. Furthermore, residents enjoy easy access to local amenities and excellent transport links, including the M25, M40, and M4, making this property an ideal blend of comfort, convenience, and connectivity. Call NOW for further details, not to be missed. Viewings available.