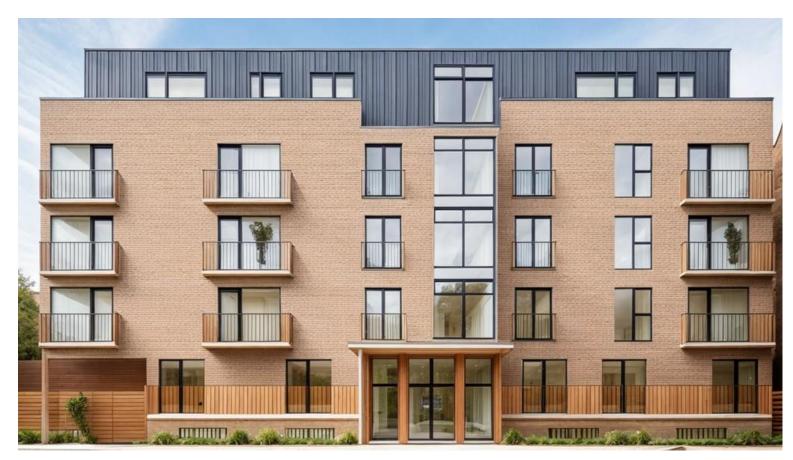

## Petersfield Avenue | Slough | SL2 5EA

£2,000,000

A residential development opportunity with Vacant position a Site Measuring 930 sq m (10,019 sq ft) Offered With Planning Permission for Demolition and Redevelopment of the Existing Building to Create 22 Self-Contained Flats (6 x Three Bedroom Flats, 11 x Two Bedroom Flats and 5 x One Bedrooms Flats).

Tenure

- Development Opportunity: 930 sq m site with planning permission for 22 self-contained flats
  - Tenure: Freehold ownership, offering full control of the property.
- Strategic Location: Mixed-use road near residential areas, local amenities, and green spaces; easy a
  - Current Structure: Single-storey warehouse with retail/showroom (154.9 sq m) and warehouse
     space (79
- Proposed Accommodation: Multi-floor structure with a mix of one, two, and three-bedroom flats