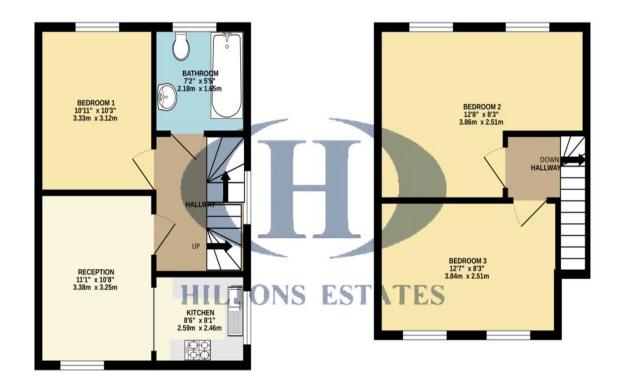

FIRST FLOOR 329 sq.ft. (30.5 sq.m.) approx. SECOND FLOOR 291 sq.ft. (27.1 sq.m.) approx.

TOTAL FLOOR AREA: 620 sq.ft. (57.6 sq.m.) approx.

Whilst every attempt has been made to ensure the accuracy of the floorplan contained here, measurements of doors, windows, rooms and any other items are approximate and no responsibility is taken for any error, omission or mis-statement. This plan for full sustained rupproses only and should be used as such by any prospective purchaser. The services, systems and appliances shown have not been tested and no guarantee as to their operability or efficiency; can be given.