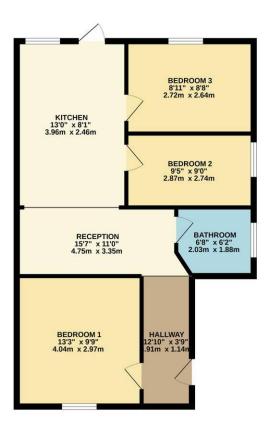

rd Avenue | Southall | UB1 2AF

£365,000

Hiltons Estates present this spectacular 3 bedroom ground floor Maisonette accommodated by a Share of Freehold. NO SERVICE CHARGE and NO GROUND RENT. This property benefits from 3 bedrooms, a fully fittedkitchen with access to a private garden and a family bathroom. There is a allocated parking space. An excellent opportunity for new Homeowners, Commuters and INVESTORS! Located on the doorstep of Southall Broadway and walking distance to local amenities, Shops, Schools and High Street Banks. Transport links such as Southall mainline railway station/Crossrail with direct trains to London Heathrow & Paddington. A brilliant Opportunity not to be missed! Call NOW for further details. Viewings Available.



GROUND FLOOR 710 sq.ft. (66.0 sq.m.) approx.





## **Contact Details**

- 243 The Broadway Southall Middlesex
- UB1 1NF

www.hiltons-estates.com Rajneev@hiltons-estates.com 02085741999



Not energy efficient - higher running cost England, Scotland & Wales

Agents Note: Whilst every care has been taken to prepare these sales particulars, they are for guidance purposes only. All measurements are approximate are for general guidance purposes only and whilst every care has been taken to ensure their accuracy, they should not be relied upon and potential buyers are advised to recheck the measurements

EU Directive 2002/91/EC