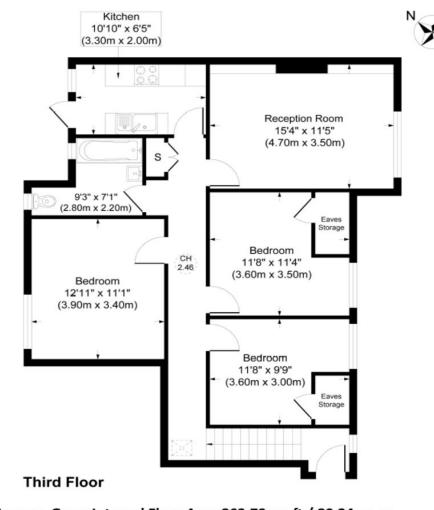

## Osterley Ct, Great West Rd, Isleworth TW7 4PY

Approx. Gross Internal Floor Area 863.79 sq. ft / 80.24 sq. m Illustration for identification purposes only, measurements are approximate, not to scale Produced by WWW.Rahuljora.co.uk