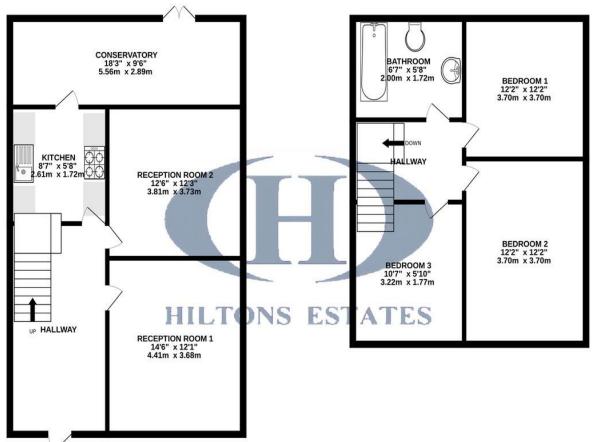

Viewings highly Recommended!

GROUND FLOOR 714 sq.ft. (66.4 sq.m.) approx. 1ST FLOOR 559 sq.ft. (52.0 sq.m.) approx.

## 

TOTAL FLOOR AREA: 1274 sq.ft. (118.4 sq.m.) approx.

Whilst every attempt has been made to ensure the accuracy of the floorplan contained here, measurements of doors, windows, crooss and any other tems are opportunated and no responsibility is taken for any eror, omission or mis-statement. This plan is for illustrative purposes only and should be used as such by any prospective purchaser. The services, systems and appliances shown have not been tested and no guarantee as to their operability or efficiency can be given.