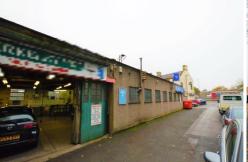

## Bath Road | Hounslow | TW5 9TW

Recommended!

Hiltons Estates are pleased to bring to the market this rare opportunity to acquire a 7,000sqft plot located on the ever popular Bath Road, Hounslow! Currently operating as a vehicle garage, the site benefits from ample potential. Currently a planning application has been approved to raise the building height by a further 5 meters. Potential to redevelop into residential apartments. Located close by to Heathrow Airport, Good transport links M4, M25, M40 and Central London! Viewings Highly

£2,000,000

- Massive 7,000sqft plot
- Ideal for Redevelopment to Residential Apartments
- Planning Permission
  Included for Height
  Extension
- Situated off Bath Road
- Chain Free