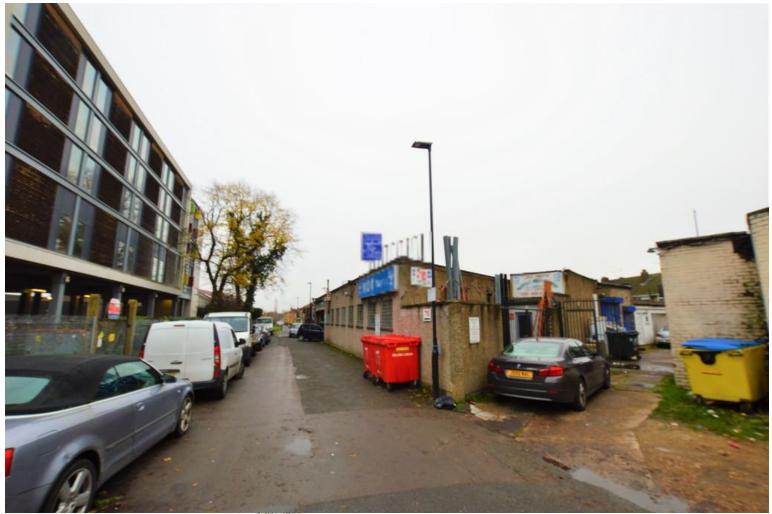

## Bath Road | Hounslow | TW5 9TW

Recommended!

Hiltons Estates are pleased to bring to the market this rare opportunity to acquire a 7,000sqft plot located on the ever popular Bath Road, Hounslow! Currently operating as a vehicle garage, the site benefits from ample potential. Currently a planning application has been approved to raise the building height by a further 5 meters. Potential to redevelop into residential apartments. Located close by to Heathrow Airport, Good transport links M4, M25, M40 and Central London! Viewings Highly

£2,000,000

- Massive 7,000sqft plot
- Ideal for Redevelopment to Residential Apartments
- Planning Permission
  Included for Height
  Extension
- Situated off Bath Road
- Chain Free