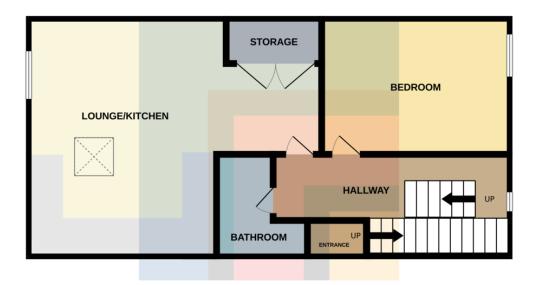

# **FIRST FLOOR**

Carpet to floor. Radiator. Power points. Doors to all rooms.

#### LOUNGE/KITCHEN

## 17' 9" x 17' 10" (5.43m x 5.45m)

Exposed floorboards. Double glazed uPVC window and additional Velux window to front aspect. Pendant light fitting and spotlights. TV and telephone point. Fitted storage cupboard which also houses the boiler. Power points. Radiator. Fitted kitchen with a range of wall, base and drawer units with worktops over incorporating stainless steel 1.5 sink and drainer with mixer tap over and four ring hob with extractor above and oven beneath. Space for appliances such as washing machine and fridge/freezer. Tiled splashbacks.

### BEDROOM

9' 3" x 11' 4" (2.83m x 3.47m) Exposed floorboards. Pendant light fitting. Double glazed uPVC window to rear aspect. Power points. Radiator.

### BATHROOM

#### 7'2" x5'8" (2.19m x1.75m)

Exposed floorboards. Partially tiled walls. White three-piecesuite comprising pedestal wash hand basin with hot and cold tap over, WC and walk in shower cubicle with mains powered shower over. Radiator. Extractor. Pendant light fitting. Shaver point.

# **TOP FLOOR**

Whilst every attempt has been made to ensure the accuracy of the floorplan contained here, measurements of doors, windows, tooms and any other items are approximate and no responsibility is taken for any error, omission or mis-statement. This plan is for illustrative purposes only and should be used as such by any