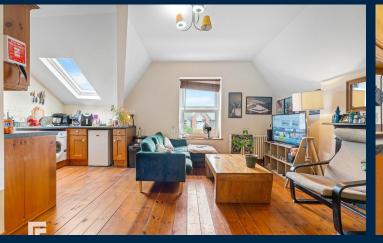

#### LOUNGE/KITCHEN

## 17' 9" x 17' 10" (5.43m x 5.45m)

Exposed floorboards. Double glazed uPVC window and additional Velux window to front aspect. Pendant light fitting and spotlights. TV and telephone point. Fitted storage cupboard which also houses the boiler. Power points. Radiator. Fitted kitchen with a range of wall, base and drawer units with worktops over incorporating stainless steel 1.5 sink and drainer with mixer tap over and four ring hob with extractor above and oven beneath. Space for appliances such as washing machine and fridge/freezer. Tiled splashbacks.