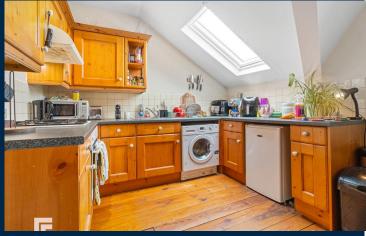

## 17' 9" x 17' 10" (5.43m x 5.45m)

Exposed floorboards. Double glazed uPVC window and additional Velux window to front aspect. Pendant light fitting and spotlights. TV and telephone point. Fitted storage cupboard which also houses the boiler. Power points. Radiator. Fitted kitchen with a range of wall, base and drawer units with worktops over incorporating stainless steel 1.5 sink and drainer with mixer tap over and four ring hob with extractor above and oven beneath. Space for appliances such as washing machine and fridge/freezer. Tiled splashbacks.