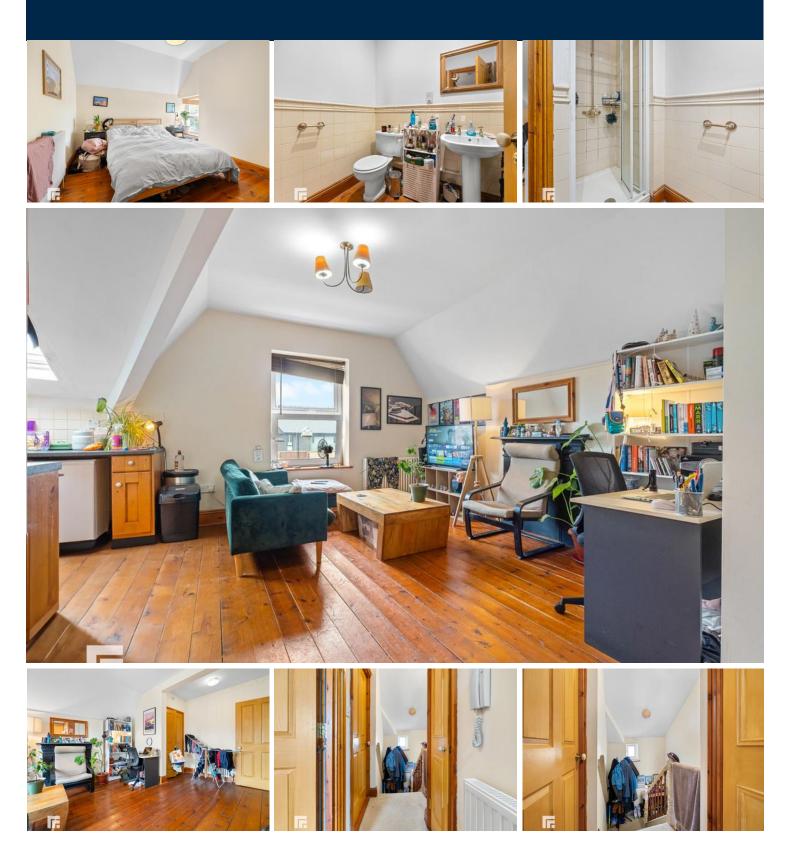

### BEDROOM

9' 3" x 11' 4" (2.83m x 3.47m) Exposed floorboards. Pendant light fitting. Double glazed uPVC window to rear aspect. Power points. Radiator.

#### 7'2" x5'8" (2.19m x1.75m)

Exposed floorboards. Partially tiled walls. White three-piecesuite comprising pedestal wash hand basin with hot and cold tap over, WC and walk in shower cubicle with mains powered shower over. Radiator. Extractor. Pendant light fitting. Shaver point.