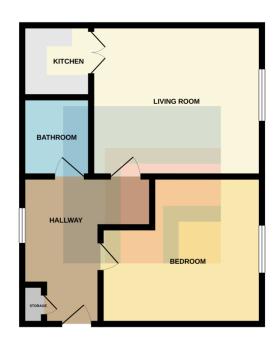

**ENTRANCE HALL** 

Entered via front door leading from communal hallway.

Laminate wood effect flooring. Single glazed sash window to rear aspect with secondary glazing. Doors to all rooms and storage cupboard housing hot water tank. Wall mounted door entry system. Electric heater. Pendant light fitting.

### LIVING ROOM

12'5" x 13'8" (3.81m x 4.17m)

Laminate wood effect flooring. Two electric heaters. Single glazed sash window to front aspect with secondary glazing. Feature fireplace with mantle surround. Pendant light fitting. PowerPoints.

#### **KITCHEN**

6'7" x 6'9" (2.01m x 2.06m)

Range of wall, base and drawer units with worktops over across three walls, incorporating stainless steel 1.5 sink and drainer with mixer tap over and freestanding gas hob and oven beneath. Vinyl flooring. Tiled splashbacks. Appliances such as fridge/freezer and washing machine. Velux window. Pendant light fitting. PowerPoints.

## BEDROOM

12' 2" x 10' 0" (3.71m x 3.07m)

Double bedroom. Laminate wood effect flooring. Single glazed sash window to front aspect with secondary glazing. Two electric heaters. Wall mounted clothes rail. Pendant light fitting. PowerPoints.

#### **BATHROOM**

Modern suite comprising: Walk in tiled corner double shower cubicle, with glass door and mains rainfall shower with additional shower attachment. Contemporary wash hand basin with vanity cupboard undemeath and mixer tap over. W.C. Large wall mounted mirror. Vinyl flooring. Extractor fan. Heated towel rail. Velux window.