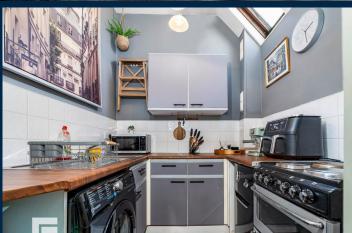

#### **KITCHEN**

6'7" x 6'9" (2.01m x 2.06m)

Range of wall, base and drawer units with worktops over across three walls, incorporating stainless steel 1.5 sink and drainer with mixer tap over and freestanding gas hob and oven beneath. Vinyl flooring. Tiled splashbacks. Appliances such as fridge/freezer and washing machine. Velux window. Pendant light fitting. PowerPoints.