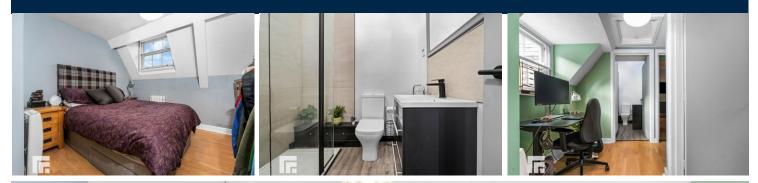

## BEDROOM

12' 2" x 10' 0" (3.71m x 3.07m)

Double bedroom. Laminate wood effect flooring. Single glazed sash window to front aspect with secondary glazing. Two electric heaters. Wall mounted clothes rail. Pendant light fitting. PowerPoints.

#### **BATHROOM**

Modern suite comprising: Walk in tiled corner double shower cubicle, with glass door and mains rainfall shower with additional shower attachment. Contemporary wash hand basin with vanity cupboard undemeath and mixer tap over. W.C. Large wall mounted mirror. Vinyl flooring. Extractor fan. Heated towel rail. Velux window.