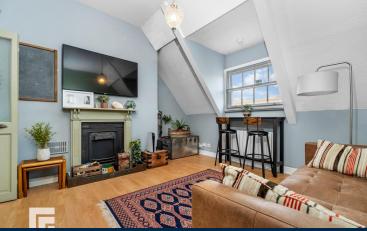

### LIVING ROOM

12'5" x 13'8" (3.81m x 4.17m)

Laminate wood effect flooring. Two electric heaters. Single glazed sash window to front aspect with secondary glazing. Feature fireplace with mantle surround. Pendant light fitting. PowerPoints.