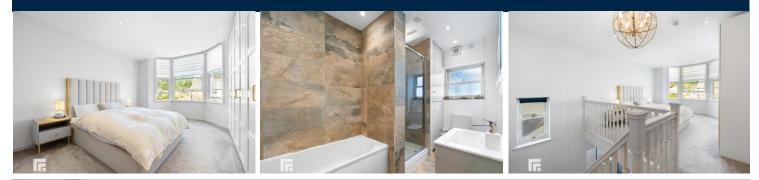

#### **BEDROOM ONE**

20' 9" x 11' 7" (6.34m x 3.54m) Excellent double bedroom to the first floor with bay sash window to rear with fitted roller blind. Carpeted flooring. Spotlights and pendant light.

#### BATHROOM

#### 5'5" x 11'6" (1.67m x 3.51m)

Modern suite comprising panelled bath with mixer tap over, WC, Vanity wash hand basin with mixer tap over and storage beneath and tiled splashback. Vanity mirror. Shower cubicle with mains rainfall shower head and separate fixture. Tiled flooring and fully tiled walls. Heated towel rail. Obscure sash window to side aspect. Wall mounted cupboard housing combi ideal boiler. Spotlights. Extractor.