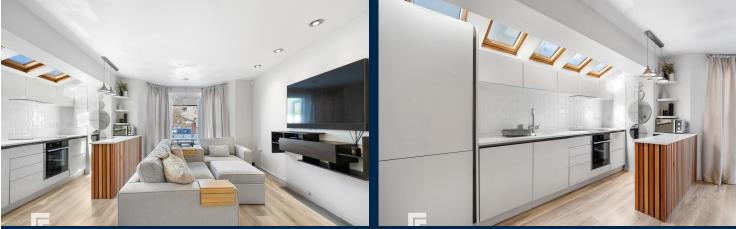

# LOUNGE/KITCHEN

#### 15' 4" x 15' 3" (4.69m x 4.65m)

Open plan lounge and kitchen. LVT flooring with underfloor heating. Modern kitchen with a range of wall, base and drawer units with quartz worktops. Inset sink with mixer tap. Induction four ring hob with extractor over. Integrated washing machine, fridge freezer and Neff oven. Double glazed uPVC doors to leading to private courtyard. Fixed shelving. Velux windows. Spotlights and pendant light.