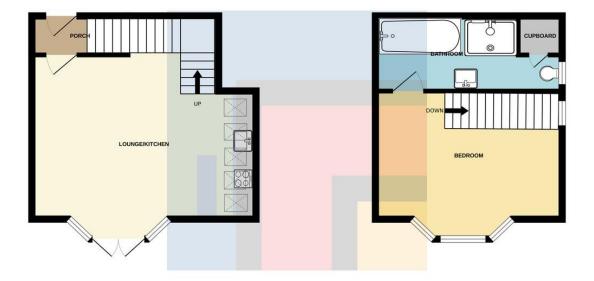

# GROUND FLOOR DUPLEX APARTMENT

\*\*IMMACULATELY PRESENTED, ONE DOUBLE BEDROOM. GROUND FLOOR DUPLEX APARTMENT\*\* MGY are delighted to bring to market this bright and spacious one double bedroom, ground floor duplex apartment located in the highly sought after area of Pontcanna. The property is situated within a short walk of Sophia Gardens, Cardiff City Centre and all of the amenities of Pontcanna. The accommodation briefly comprises entrance porch, open plan lounge/kitchen. To the first floor there is one double bedroom and bathroom. The property further benefits from double glazing throughout, outside courtyard and is chain free.

#### ENTRANCE PORCH

Entered via front door leading from communal hallway. LVT flooring. Door to lounge/kitchen and understairs storage cupboard. Wall mounted video intercom. Spotlights.

# LOUNGE/KITCHEN

#### 15' 4" x 15' 3" (4.69m x 4.65m)

Open plan lounge and kitchen. LVT flooring with underfloor heating. Modern kitchen with a range of wall, base and drawer units with quartz worktops. Inset sink with mixer tap. Induction four ring hob with extractor over. Integrated washing machine, fridge freezer and Neff oven. Double glazed uPVC doors to leading to private courtyard. Fixed shelving. Velux windows. Spotlights and pendant light.

#### **FIRST FLOOR**

Carpeted stairs leading to first floor, sash window to side with fitted roller blind.

#### **BEDROOM ONE**

20' 9" x 11' 7" (6.34m x 3.54m) Excellent double bedroom to the first floor with bay sash window to rear with fitted roller blind. Carpeted flooring. Spotlights and pendant light.

#### BATHROOM

#### 5'5" x 11'6" (1.67m x 3.51m)

Modern suite comprising panelled bath with mixer tap over, WC, Vanity wash hand basin with mixer tap over and storage beneath and tiled splashback. Vanity mirror. Shower cubicle with mains rainfall shower head and separate fixture. Tiled flooring and fully tiled walls. Heated towel rail. Obscure sash window to side aspect. Wall mounted cupboard housing combi ideal boiler. Spotlights. Extractor.

### OUTSIDE

Private paved courtyard with stone wall borders, accessed from the lounge.

# CATHEDRAL ROAD, PONTCANNA, CARDIFF CF11 9JB

GROUND FLOOR

1ST FLOOR

Whilst every attempt has been made to ensure the accuracy of the floorplan contained here, measurements of doors, windows, nooms and any don't lens are appointed and no responsibility is taken for any enors, omission or mis-statement. This plan is for illustrative purposes only and should be used as such by any prospective purchaser. The services, systems and applications shown have not been tested and no guarantee as to their operability or efficiency can be given. Made with Merotics (2005)