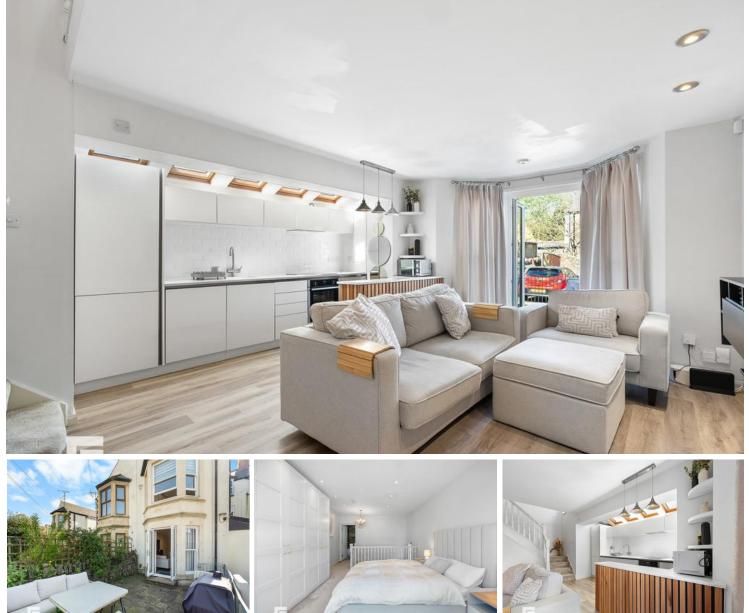

#### 15' 4" x 15' 3" (4.69m x 4.65m)

Open plan lounge and kitchen. LVT flooring with underfloor heating. Modern kitchen with a range of wall, base and drawer units with quartz worktops. Inset sink with mixer tap. Induction four ring hob with extractor over. Integrated washing machine, fridge freezer and Neff oven. Double glazed uPVC doors to leading to private courtyard. Fixed shelving. Velux windows. Spotlights and pendant light.

#### **BEDROOM ONE**

20' 9" x 11' 7" (6.34m x 3.54m) Excellent double bedroom to the first floor with bay sash window to rear with fitted roller blind. Carpeted flooring. Spotlights and pendant light.

### OUTSIDE

Private paved courtyard with stone wall borders, accessed from the lounge.