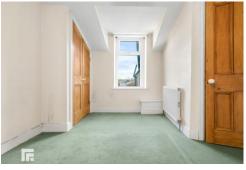

#### **BEDROOM ONE**

12'11" x 10'2" (3.96m x 3.12m)

Carpet to floor. Three double glazed windows - two to rear aspect and one to side aspect. Pendant light fitting. Radiator. Power points.

#### **BEDROOM TWO**

12'9" x 11'6" (3.90m x 3.51m)

Carpet to floor. Pendant light fitting. Radiator. Power points. Double glazed window to rear aspect. Two built in storage cupboards. Door to: -