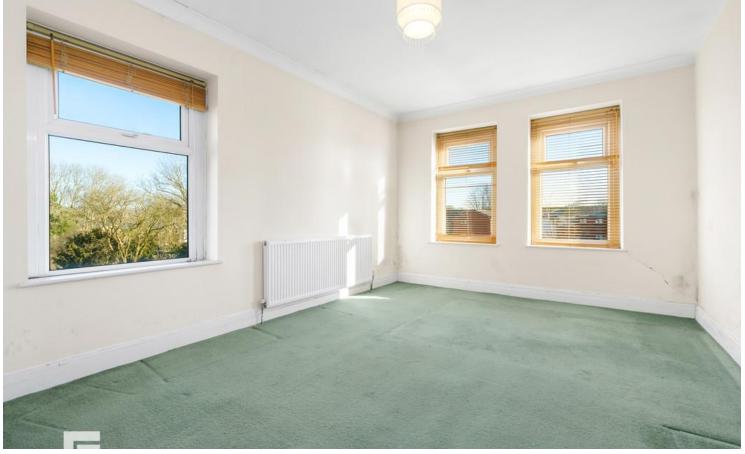

#### LOUNGE

12' 7" x 13' 7" (3.85m x 4.16m)

Carpet to floor. Two double glazed window to front aspect overlooking the tree-lined street. Feature fireplace. Wall lighting. Radiator. Power points. TV and telephone point.