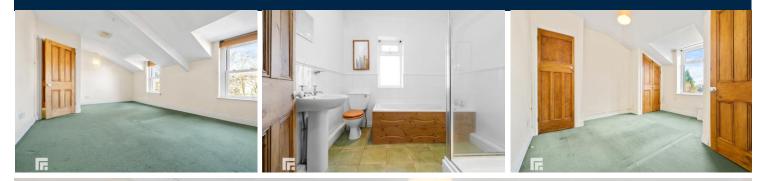

#### **BATHROOM**

7'5" x 6' 11" (2.27m x 2.12m)

Vinyl flooring. Partially tiled walls. Pedestal wash hand basin with hot and cold tap over. WC. Panelled bath with hot and cold tap over. Walk in shower cubicle with mains powered shower over. Spotlights. Obscure double-glazed window to rear aspect. Extractor fan.

#### **BEDROOM ONE**

12'11" x 10'2" (3.96m x 3.12m)

Carpet to floor. Three double glazed windows - two to rear aspect and one to side aspect. Pendant light fitting. Radiator. Power points.

#### **BEDROOM TWO**

12'9" x 11'6" (3.90m x 3.51m)

Carpet to floor. Pendant light fitting. Radiator. Power points. Double glazed window to rear aspect. Two built in storage cupboards. Door to: -

#### **ENSUITE**

Tiled flooring and tiled walls. Radiator. WC. Pedestal wash hand basin with hot and cold tap over. Walk in shower cubicle with mains powered shower head attachment over. Spotlights.