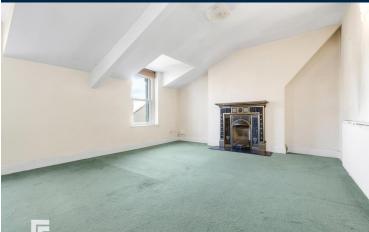

#### LOUNGE

12' 7" x 13' 7" (3.85m x 4.16m)

Carpet to floor. Two double glazed window to front aspect overlooking the tree-lined street. Feature fireplace. Wall lighting. Radiator. Power points. TV and telephone point.

#### **BEDROOM ONE**

12'11" x 10'2" (3.96m x 3.12m)

Carpet to floor. Three double glazed windows - two to rear aspect and one to side aspect. Pendant light fitting. Radiator. Power points.

#### **BEDROOM TWO**

12'9" x 11'6" (3.90m x 3.51m)

Carpet to floor. Pendant light fitting. Radiator. Power points. Double glazed window to rear aspect. Two built in storage cupboards. Door to: -