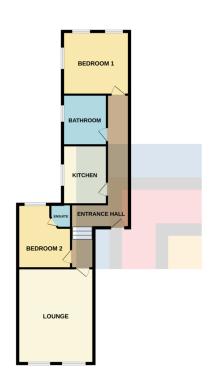

# TOP FLOOR APARTMENT

\*CHAIN FREE\* \*TWO BEDROOM, TOP FLOOR APARTMENT IN THE HEART OF PONTCANNA\* MGY are delighted to bring to market this two-bedroom, top floor apartment located on the much favoured Conway Road in Pontcanna. The accommodation briefly comprises entrance hallway, lounge, kitchen, two bedrooms - one with ensuite shower room, and bathroom. The property further benefits from gas central heating and double glazing throughout and is sold chain free. \*Viewing recommended\*

#### **ENTRANCE HALL**

Entered via front door leading from communal hallway. Split level. Carpet to floor. Spotlights. Wall mounted video entry system. Doors to all rooms. Storage cupboard. Skylight.

#### LOUNGE

12' 7" x 13' 7" (3.85m x 4.16m)

Carpet to floor. Two double glazed window to front aspect overlooking the tree-lined street. Feature fireplace. Wall lighting. Radiator. Power points. TV and telephone point.

#### **KITCHEN**

6'11" x 7' 10" (2.11m x 2.41m)

Vinyl flooring. Fitted kitchen with a range of wall, base and drawer units with worktops over incorporating stainless steel 1.5 sink with mixer tap over and gas hob with extractor above and electric oven beneath. Tiled splashback. Spotlights. Extractor fan. Double glazed window to side aspect. Power points. Space for appliances such as washing machine and fridge/freezer.

#### **BATHROOM**

7'5" x 6' 11" (2.27m x 2.12m)

Vinyl flooring. Partially tiled walls. Pedestal wash hand basin with hot and cold tap over. WC. Panelled bath with hot and cold tap over. Walk in shower cubicle with mains powered shower over. Spotlights. Obscure double-glazed window to rear aspect. Extractor fan.

#### **BEDROOM ONE**

12'11" x 10'2" (3.96m x 3.12m)

Carpet to floor. Three double glazed windows - two to rear aspect and one to side aspect. Pendant light fitting. Radiator. Power points.

#### **BEDROOM TWO**

12'9" x 11'6" (3.90m x 3.51m)

Carpet to floor. Pendant light fitting. Radiator. Power points. Double glazed window to rear aspect. Two built in storage cupboards. Door to: -

#### **ENSUITE**

Tiled flooring and tiled walls. Radiator. WC. Pedestal wash hand basin with hot and cold tap over. Walk in shower cubicle with mains powered shower head attachment over. Spotlights.