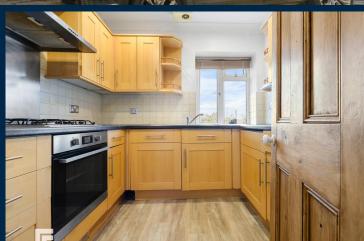

#### **KITCHEN**

6'11" x 7' 10" (2.11m x 2.41m)

Vinyl flooring. Fitted kitchen with a range of wall, base and drawer units with worktops over incorporating stainless steel 1.5 sink with mixer tap over and gas hob with extractor above and electric oven beneath. Tiled splashback. Spotlights. Extractor fan. Double glazed window to side aspect. Power points. Space for appliances such as washing machine and fridge/freezer.