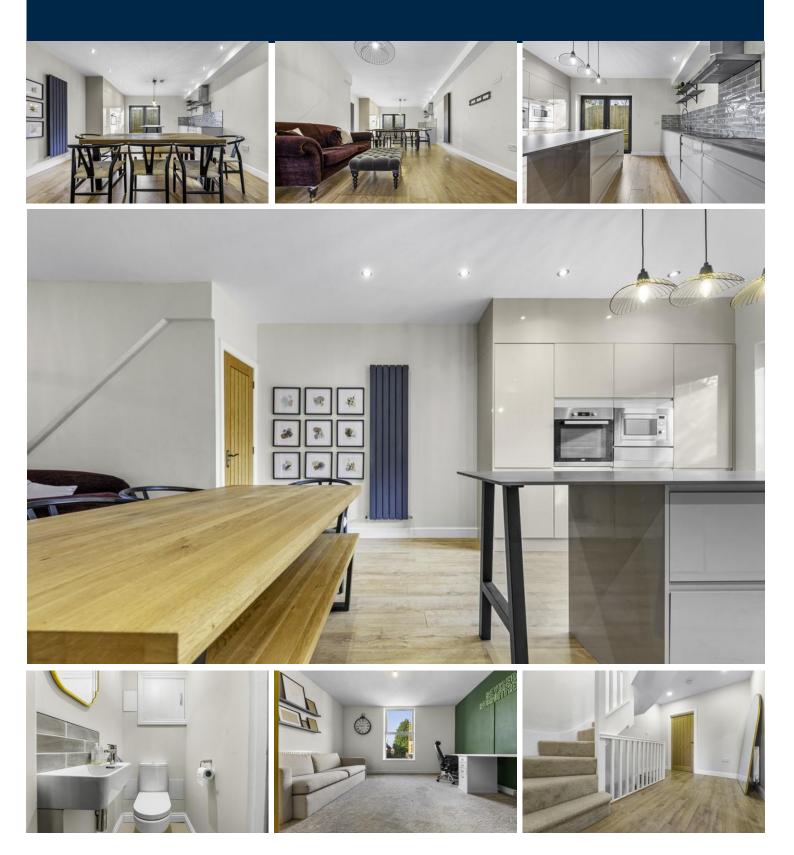

#### LOUNGE/KITCHEN/DINER

Open plan space. Laminate flooring. Pendant light fittings and spotlights. Modern vertical radiators. Power points. TV and telephone point. Door to under stairs storage cupboard. Modern fitted kitchen with a range of wall, base and drawer units with worktops over incorporating stainless steel inset sink with tap over, and electric hob with extractor above. Integrated appliances such as microwave, oven/grill, fridge/freezer, and dishwasher. Tiled splashback. Central island with storage and space for stool seating beneath. Double glazed French doors leading to rear garden. Door to downstairs WC.

#### WC

Continuation of laminate flooring. WC. Wall mounted wash hand basin with mixer tap over. Tiled splashback. Pendant light fitting. Storage cupboard.

#### **ENTRANCE HALL**

Entered via front door leading from street. Pendant light fitting. Stairs rising to first floor. Door leading to lounge/kitchen/dining room.