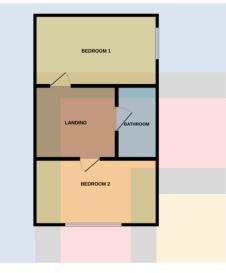

#### **FIRST FLOOR**

Carpet to stairs. Laminate flooring to landing. Spotlights. Radiator. Doors to two bedrooms and family bathroom. Stairs rising to second floor.

#### BATHROOM

Tiled flooring and tiled walls. Spotlights. Chrome heated towel rail. WC. Panelled bath with hot and cold tap over and handheld shower attachment above. Vanity wash hand basin with mixer tap over and storage beneath.

#### **BEDROOM ONE**

14' 1" x 11' 8" (4.3m x 3.58m) Carpet to floor. Pendant light fitting. Double glazed window to front aspect. Radiator. Power points.

#### **BEDROOM TWO**

11' 8" x 9' 8" (3.58m x 2.97m) Carpet to floor. Double glazed window to rear aspect. Power points. Radiator.