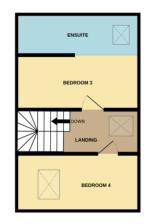

#### SECOND FLOOR

Carpet to stairs and laminate flooring to landing. Doors to two bedrooms.

#### **BEDROOM THREE**

14' 1" x 11' 8" (4.3m x 3.58m) Laminate flooring. Power points. Pendant light fitting. Radiator. Opening to :-

#### ENSUITE

Continuation of laminate flooring. Wall mounted wash hand basin with tap over. WC. Walk in shower cubicle with mains powered shower over and additional handheld shower attachment. Pendant light fitting. Extractor fan. Velux window.

#### **BEDROOM FOUR**

11' 8" x 8' 5" (3.58m x 2.57m) Laminate flooring. Fitted storage. Power points. Radiator. Velux window.