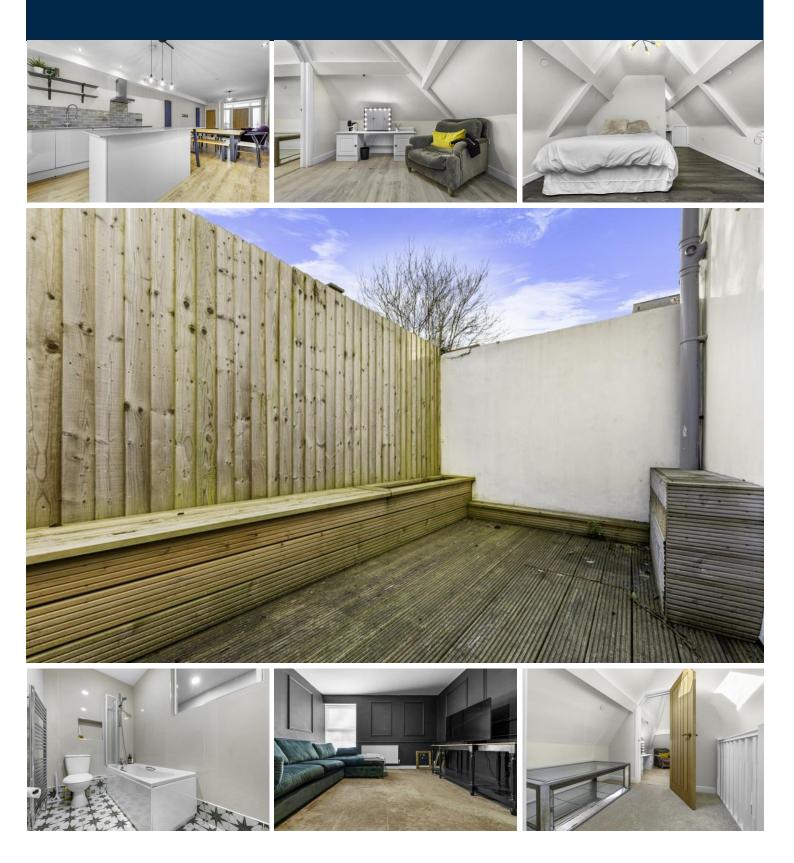

#### **BEDROOM THREE**

14' 1" x 11' 8" (4.3m x 3.58m) Laminate flooring. Power points. Pendant light fitting. Radiator. Opening to :-

#### ENSUITE

Continuation of laminate flooring. Wall mounted wash hand basin with tap over. WC. Walk in shower cubicle with mains powered shower over and additional handheld shower attachment. Pendant light fitting. Extractor fan. Velux window.

#### **BEDROOM FOUR**

11' 8" x 8' 5" (3.58m x 2.57m) Laminate flooring. Fitted storage. Power points. Radiator. Velux window.

#### OUTSIDE

Fully decked area. Fence & wall border.