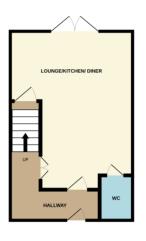

#### LOUNGE/KITCHEN/DINER

Open plan space. Laminate flooring. Pendant light fittings and spotlights. Modern vertical radiators. Power points. TV and telephone point. Door to under stairs storage cupboard. Modern fitted kitchen with a range of wall, base and drawer units with worktops over incorporating stainless steel inset sink with tap over, and electric hob with extractor above. Integrated appliances such as microwave, oven/grill, fridge/freezer, and dishwasher. Tiled splashback. Central island with storage and space for stool seating beneath. Double glazed French doors leading to rear garden. Door to downstairs WC.

#### WC

Continuation of laminate flooring. WC. Wall mounted wash hand basin with mixer tap over. Tiled splashback. Pendant light fitting. Storage cupboard.