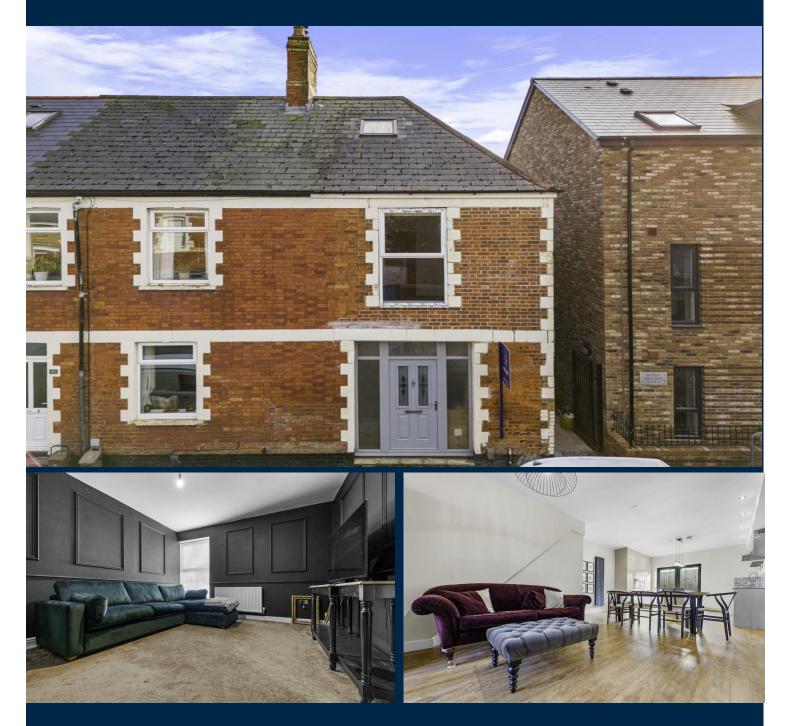

## MID TERRACED HOUSE

\*CHAIN FREE, THREE-STOREY, FOUR BEDROOM HOUSE IN THE HEART OF CANTON\* MGY are delighted to bring to market this very well presented, four bedroom, mid-terraced property situated on the much favoured Pembroke Road, Canton. The accommodation is split over three floors and briefly comprises entrance hall, open plan lounge/kitchen/diner, downstairs WC, four bedrooms - one with ensuite, and family bathroom. The property further benefits from being chain free, has a good sized rear garden, and gas central heating and double glazing throughout. \*Viewing highly recommended\*

#### LOUNGE/KITCHEN/DINER

Open plan space. Laminate flooring. Pendant light fittings and spotlights. Modern vertical radiators. Power points. TV and telephone point. Door to under stairs storage cupboard. Modern fitted kitchen with a range of wall, base and drawer units with worktops over incorporating stainless steel inset sink with tap over, and electric hob with extractor above. Integrated appliances such as microwave, oven/grill, fridge/freezer, and dishwasher. Tiled splashback. Central island with storage and space for stool seating beneath. Double glazed French doors leading to rear garden. Door to downstairs WC.

#### WC

Continuation of laminate flooring. WC. Wall mounted wash hand basin with mixer tap over. Tiled splashback. Pendant light fitting. Storage cupboard.