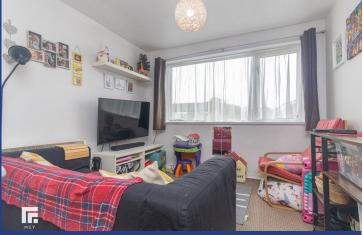

### **BEDROOM ONE**

13' 7" x 8' 10" (4.16m x 2.70m)

Carpet to floor. Double glazed window.

Pendant light fitting. Power points.

Electric heater.

### **BEDROOM TWO**

8' 9" x 9' 7" (2.68m x 2.94m)

Carpet to floor. Pendant light fitting.

Electric heater. Power points. Double glazed window to front aspect.