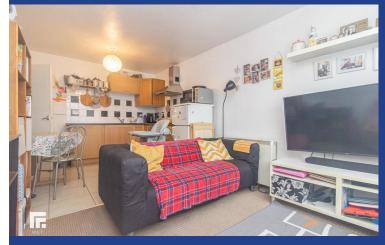

## LOUNGE/DINER

16' 10" x 9' 8" (5.15m x 2.95m)
Partially tiled, partially carpeted floor.
Electric heater. Pendant light fittings.
Power points. TV and telephone point.
Double glazed window. Fitted kitchen with a range of wall, base and drawer units with worktops over incorporating stainless steel sink with mixer tap over and electric hob with extractor above and oven beneath. Space for fridge/freezer. Tiled splashback. Power points.