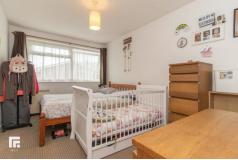

### **BEDROOM ONE**

13' 7" x 8' 10" (4.16m x 2.70m)

Carpet to floor. Double glazed window.

Pendant light fitting. Power points.

Electric heater.

### **BEDROOM TWO**

8' 9" x 9' 7" (2.68m x 2.94m)

Carpet to floor. Pendant light fitting.

Electric heater. Power points. Double glazed window to front aspect.