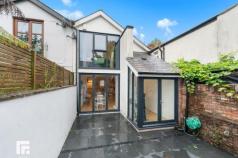

#### **OUTSIDE**

Front-Off Road parking.

Rear - Laid to patio. Wall and fence border. Outside tap.