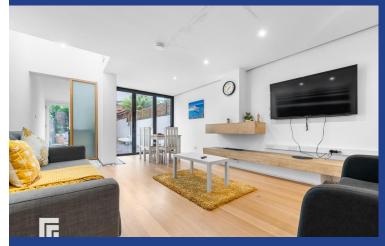

#### LOUNGE/KITCHEN/DINER

13' 6" x 54' 3" (4.14m x 16.56m)

Laminate flooring throughout. Double glazed window to front aspect. Spotlights. Underfloor heating. Modern fitted kitchen with a range of wall, base and drawer units with worktops over incorporating five ring gas hob with extractor above and oven beneath, and stainless steel inset sink with drainer and hot and cold tap over. Integrated fridge/freezer. Power points. Bi-folding doors leading to rear garden. Opening to:-