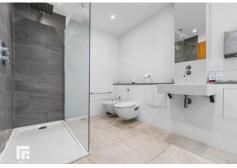

#### **BATHROOM**

7' 0" x 12' 4" (2.14m x 3.77m)

Tiled flooring. Feature mirror wall. Skylight to ceiling. Spotlights. Partially tiled walls. Three-piece-suite comprising wall mounted wash hand basin with mixer tap over, WC, and panelled bath with mixer tap over and built-in speakers. Chrome heated towel rail. Walk in shower cubicle with glass shower screen and mains powered drench shower over. Bidet with tap over. Underfloor heating.