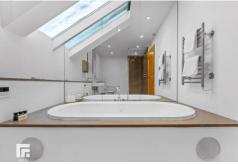

#### **BATHROOM**

7' 0" x 12' 4" (2.14m x 3.77m)

Tiled flooring. Feature mirror wall. Skylight to ceiling. Spotlights. Partially tiled walls. Three-piece-suite comprising wall mounted wash hand basin with mixer tap over, WC, and panelled bath with mixer tap over and built-in speakers. Chrome heated towel rail. Walk in shower cubicle with glass shower screen and mains powered drench shower over. Bidet with tap over. Underfloor heating.