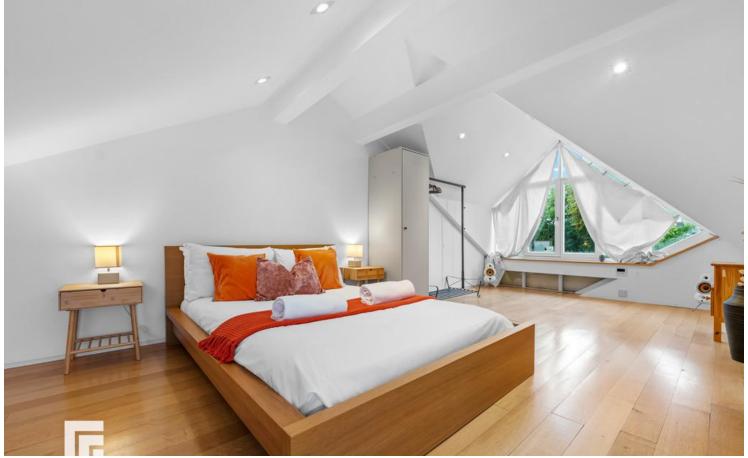

#### MASTER BEDROOM

13' 9" x 11' 5" (4.20m x 3.48m)

Continuation of laminate flooring. Two double glazed windows to front aspect. Built in wardrobes. Spotlights. Power points. TV point. Underfloor heating.

#### **BEDROOM TWO**

13' 7" x 18' 0" (4.16m x 5.49m)

Mezzanine bedroom located at the rear of the house. Continuation of laminate flooring. Feature mezzanine balcony. Spotlights. Power points. Built in wardrobes. Large double glazed windows to rear aspect. Underfloor heating.

#### **BEDROOM THREE**

13' 8" x 23' 7" (4.18m x 7.21m)
Laminate flooring. Spotlights. Double glazed windows to rear aspect with additional skylight to ceiling. Power points. Underfloor heating.