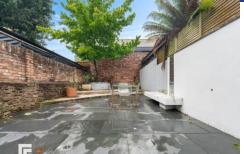

#### **OUTSIDE**

Front-Off Road parking.

Rear - Laid to patio. Wall and fence border. Outside tap.