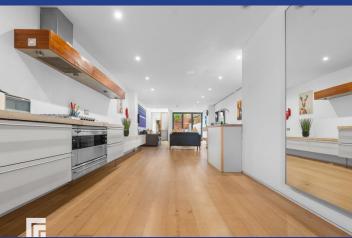

#### LOUNGE/KITCHEN/DINER

13' 6" x 54' 3" (4.14m x 16.56m)

Laminate flooring throughout. Double glazed window to front aspect. Spotlights. Underfloor heating. Modern fitted kitchen with a range of wall, base and drawer units with worktops over incorporating five ring gas hob with extractor above and oven beneath, and stainless steel inset sink with drainer and hot and cold tap over. Integrated fridge/freezer. Power points. Bi-folding doors leading to rear garden. Opening to:-