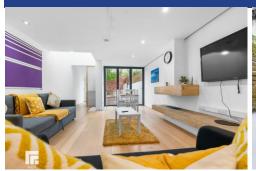

#### LOUNGE/KITCHEN/DINER

13' 6" x 54' 3" (4.14m x 16.56m)

Laminate flooring throughout. Double glazed window to front aspect. Spotlights. Underfloor heating. Modern fitted kitchen with a range of wall, base and drawer units with worktops over incorporating five ring gas hob with extractor above and oven beneath, and stainless steel inset sink with drainer and hot and cold tap over. Integrated fridge/freezer. Power points. Bi-folding doors leading to rear garden. Opening to:-