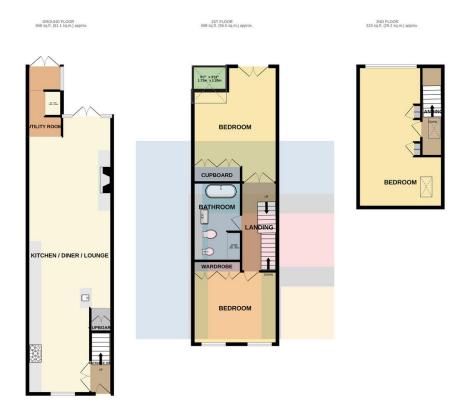

**Tenure Freehold** 

Council Tax Band F

Floor Area Approx 1570 sq ft

Viewing Arrangements
Strictly by appointment

#### **ENTRANCE HALL**

Entered via front door leading from private driveway. Spotlights. Power Points. Door leading to open plan lounge/kitchen/diner. Stairs rising to first floor.

#### LOUNGE/KITCHEN/DINER

13' 6" x 54' 3" (4.14m x 16.56m)

Laminate flooring throughout. Double glazed window to front aspect. Spotlights. Underfloor heating. Modern fitted kitchen with a range of wall, base and drawer units with worktops over incorporating five ring gas hob with extractor above and oven beneath, and stainless steel inset sink with drainer and hot and cold tap over. Integrated fridge/freezer. Power points. Bi-folding doors leading to rear garden. Opening to:-

#### **UTILITY AREA**

Units with worktops over with space and plumbing for washing machine. Spotlights. Power points. Double glazed windows to rear aspect. Double glazed door leading to rear garden.

#### FIRST FLOOR

Continuation of laminate flooring. Doors to two bedrooms and family bathroom. Spotlights. Power points. Stairs rising to second floor.

#### MASTER BEDROOM

13' 9" x 11' 5" (4.20m x 3.48m)

Continuation of laminate flooring. Two double glazed windows to front aspect. Built in wardrobes. Spotlights. Power points. TV point. Underfloor heating.

#### **BEDROOM TWO**

13' 7" x 18' 0" (4.16m x 5.49m)

Mezzanine bedroom located at the rear of the house. Continuation of laminate flooring. Feature mezzanine balcony. Spotlights. Power points. Built in wardrobes. Large double glazed windows to rear aspect. Underfloor heating.

#### **BATHROOM**

7' 0" x 12' 4" (2.14m x 3.77m)

Tiled flooring. Feature mirror wall. Skylight to ceiling. Spotlights. Partially tiled walls. Three-piece-suite comprising wall mounted wash hand basin with mixer tap over, WC, and panelled bath with mixer tap over and built-in speakers. Chrome heated towel rail. Walk in shower cubicle with glass shower screen and mains powered drench shower over. Bidet with tap over. Underfloor heating.

#### **SECOND FLOOR**

Continuation of laminate flooring. Spotlights. Obscure glass window at the top of the stairs. Door to bedroom three/loft room.

#### **BEDROOM THREE**

13' 8" x 23' 7" (4.18m x 7.21m)
Laminate flooring. Spotlights. Double glazed windows to rear aspect with additional skylight to ceiling. Power points. Underfloor heating.

#### **OUTSIDE**

Front-Off Road parking.

Rear - Laid to patio. Wall and fence border. Outside tap.