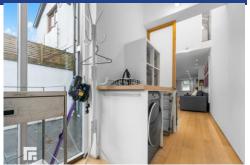

#### **UTILITY AREA**

Units with worktops over with space and plumbing for washing machine. Spotlights. Power points. Double glazed windows to rear aspect. Double glazed door leading to rear garden.