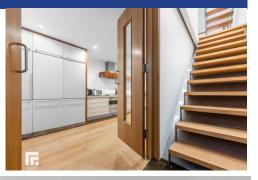

#### **ENTRANCE HALL**

Entered via front door leading from private driveway. Spotlights. Power Points. Door leading to open plan lounge/kitchen/diner. Stairs rising to first floor.

#### LOUNGE/KITCHEN/DINER

13' 6" x 54' 3" (4.14m x 16.56m)

Laminate flooring throughout. Double glazed window to front aspect. Spotlights. Underfloor heating. Modern fitted kitchen with a range of wall, base and drawer units with worktops over incorporating five ring gas hob with extractor above and oven beneath, and stainless steel inset sink with drainer and hot and cold tap over. Integrated fridge/freezer. Power points. Bi-folding doors leading to rear garden. Opening to:-