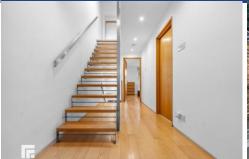

#### **ENTRANCE HALL**

Entered via front door leading from private driveway. Spotlights. Power Points. Door leading to open plan lounge/kitchen/diner. Stairs rising to first floor.

#### FIRST FLOOR

Continuation of laminate flooring. Doors to two bedrooms and family bathroom. Spotlights. Power points. Stairs rising to second floor.

#### **SECOND FLOOR**

Continuation of laminate flooring. Spotlights. Obscure glass window at the top of the stairs. Door to bedroom three/loft room.