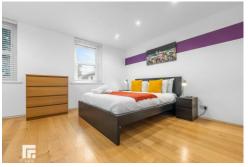

#### MASTER BEDROOM

13' 9" x 11' 5" (4.20m x 3.48m)

Continuation of laminate flooring. Two double glazed windows to front aspect. Built in wardrobes. Spotlights. Power points. TV point. Underfloor heating.