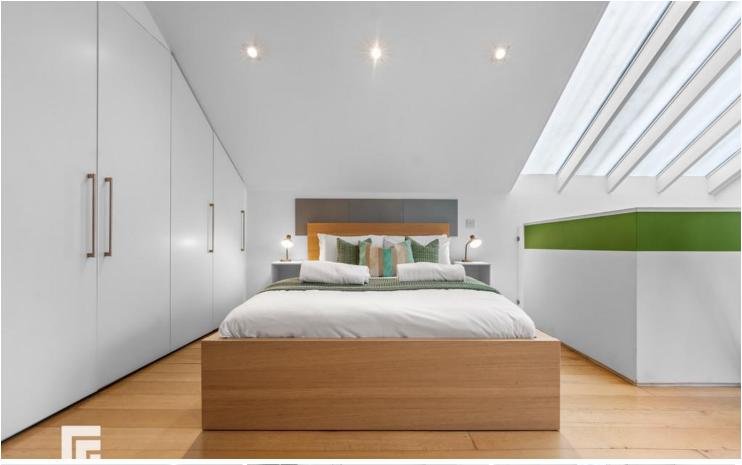

#### **BEDROOM TWO**

13' 7" x 18' 0" (4.16m x 5.49m)

Mezzanine bedroom located at the rear of the house. Continuation of laminate flooring. Feature mezzanine balcony. Spotlights. Power points. Built in wardrobes. Large double glazed windows to rear aspect. Underfloor heating.