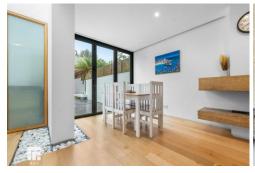

#### LOUNGE/KITCHEN/DINER

13' 6" x 54' 3" (4.14m x 16.56m)

Laminate flooring throughout. Double glazed window to front aspect. Spotlights. Underfloor heating. Modern fitted kitchen with a range of wall, base and drawer units with worktops over incorporating five ring gas hob with extractor above and oven beneath, and stainless steel inset sink with drainer and hot and cold tap over. Integrated fridge/freezer. Power points. Bi-folding doors leading to rear garden. Opening to:-