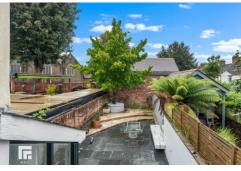

#### **OUTSIDE**

Front-Off Road parking.

Rear - Laid to patio. Wall and fence border. Outside tap.