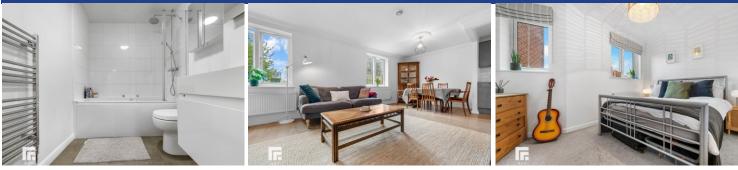

### ENSUITE SHOWER ROOM

2' 9" x 4' 9" (0.84m x 1.47m)
Tiled flooring and partially tiled walls.
WC. Vanity wash hand basin with mixer tap above and storage beneath. Shaver point. Walk in shower cubicle with mains powered shower over. Pendant light fitting. Wall mounted mirrored cabinets.

#### **BATHROOM**

5' 8" x 7' 3" (1.73m x 2.21m)
Tiled flooring and partially tiled walls.
White three-piece-suite comprising WC, vanity wash hand basin with mixer tap over and storage beneath, and panelled bath with hot and cold tap over and mains powered shower with handheld attachment above. Extractor fan. Pendant light fitting. Wall mounted mirrored cabinet.

### **BEDROOM ONE**

12' 1" x 15' 1" (3.69m x 4.62m) Carpet to floor. Double glazed window to front aspect. Power points. Pendant light fitting. Radiator. Door to:-

#### **BEDROOM TWO**

7' 5" x 12' 7" (2.27m x 3.84m)
Carpet to floor. Two double glazed windows to rear aspect. Radiator.
Power points. Pendant light fitting.