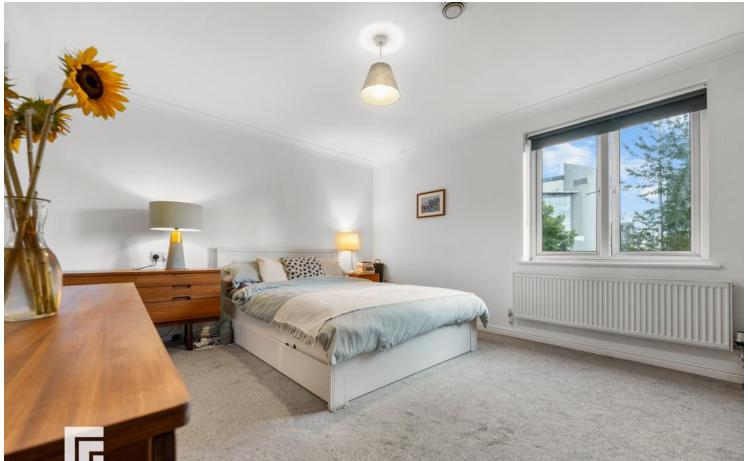

### **BEDROOM ONE**

12' 1" x 15' 1" (3.69m x 4.62m) Carpet to floor. Double glazed window to front aspect. Power points. Pendant light fitting. Radiator. Door to:-