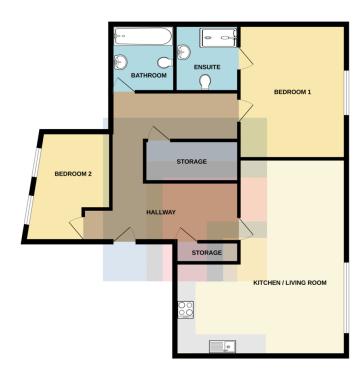

with mixer tap over and storage beneath, and panelled bath with hot and cold tap over and mains powered shower with handheld attachment above. Extractor fan. Pendant light fitting. Wall mounted mirrored cabinet.

#### **OUTSIDE**

Secure gated car park with one allocated parking space and ample visitor spaces.

Secure bike storage room within the development.

CCTV across the development for maximum security.

#### **TENURE**

MGY are advised that the property is LEASEHOLD with a 125-year lease from year of build (2001). There is a service charge payable yearly of approx. £3,772 per annum and a ground rent of approx. £104 per annum.



# Century Court,

# Taffs Mead Embankment, Grangetown, CF11 6RL









### Century Court,

### Taffs Mead Embankment, Grangetown, CF11 6RL

SECOND FLOOR





### Pontcanna 02920 397152









95 Pontcanna Street, Pontcanna, Cardiff, South Glamorgan, CF11 9HS

mgy.co.uk