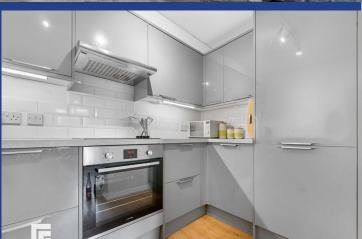

#### **KITCHEN**

9' 6" x 9' 4" (2.92m x 2.86m)
Continuation of laminate flooring.
Modern fitted kitchen with worktops
over incorporating stainless steel sink
and drainer with hot and cold tap over
and electric hob with extractor above
and oven beneath. Integrated
appliances such as fridge/freezer and
dishwasher. Tiled splashbacks.
Pendant light fittings. Power points.