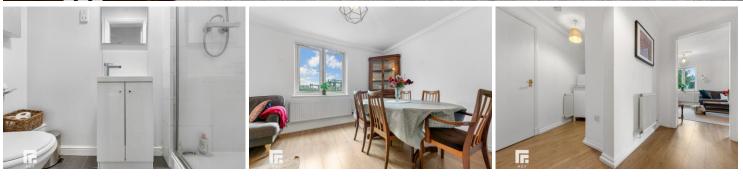

### ENSUITE SHOWER ROOM

2' 9" x 4' 9" (0.84m x 1.47m)
Tiled flooring and partially tiled walls.
WC. Vanity wash hand basin with mixer tap above and storage beneath. Shaver point. Walk in shower cubicle with mains powered shower over. Pendant light fitting. Wall mounted mirrored cabinets.

#### **BATHROOM**

5' 8" x 7' 3" (1.73m x 2.21m)
Tiled flooring and partially tiled walls.
White three-piece-suite comprising WC, vanity wash hand basin with mixer tap over and storage beneath, and panelled bath with hot and cold tap over and mains powered shower with handheld attachment above. Extractor fan. Pendant light fitting. Wall mounted mirrored cabinet.

#### **ENTRANCE HALL**

Entered via front door leading from communal hallway. Laminate flooring. Pendant light fitting. Radiator. Doors to all rooms and two great sized storage cupboards - one housing hot water tank.