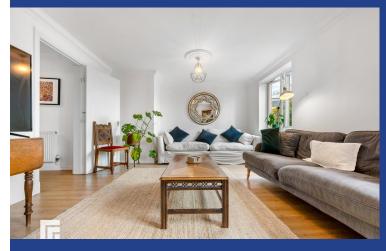

#### LOUNGE/DINER

21' 10" x 12' 1" (6.68m x 3.69m)
Continuation of laminate flooring from hallway. Two double glazed windows to front aspect with fantastic views over the River Taff. Radiator. Pendant light fittings. Power points. Opening to: