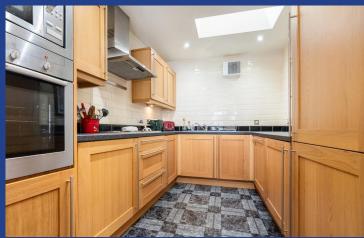

### **KITCHEN**

12' 2" x 8' 1" (3.72m x 2.48max)
A range of wall and base units with coordinating work surfaces across three walls. Integrated four ring Neff electric hob, microwave and oven with built in extractor fan o ver. Integrated washing machine, fridge/freezer and dishwasher. Stainless steel sink and drainer with mixer tap over. Tiled walls and flooring. Extractor. Spotlights and skylight to ceiling. Storage cupboard housing hot water tank.