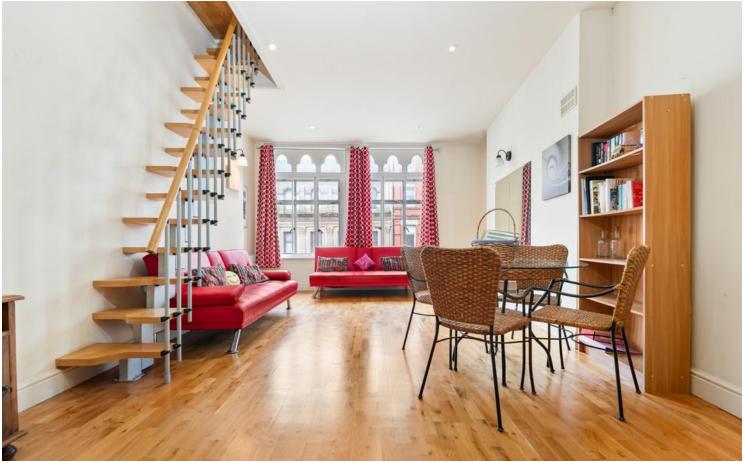

## LOUNGE/DINER

20' 3" x 14' 2" (6.18m x 4.32m)
Two large traditional single glazed windows with secondary glazing to front. Extremely spacious. Laminate wood effect flooring. Telephone point. TV aerial point. Spotlights and additional wall lighting. Alcoves. Electric heater. Stairs to first floor.

### **KITCHEN**

12' 2" x 8' 1" (3.72m x 2.48max)
A range of wall and base units with coordinating work surfaces across three walls. Integrated four ring Neff electric hob, microwave and oven with built in extractor fan o ver. Integrated washing machine, fridge/freezer and dishwasher. Stainless steel sink and drainer with mixer tap over. Tiled walls and flooring. Extractor. Spotlights and skylight to ceiling. Storage cupboard housing hot water tank.