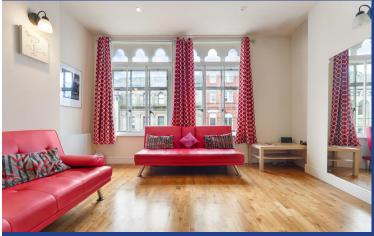

## LOUNGE/DINER

20' 3" x 14' 2" (6.18m x 4.32m)
Two large traditional single glazed windows with secondary glazing to front. Extremely spacious. Laminate wood effect flooring. Telephone point. TV aerial point. Spotlights and additional wall lighting. Alcoves. Electric heater. Stairs to first floor.