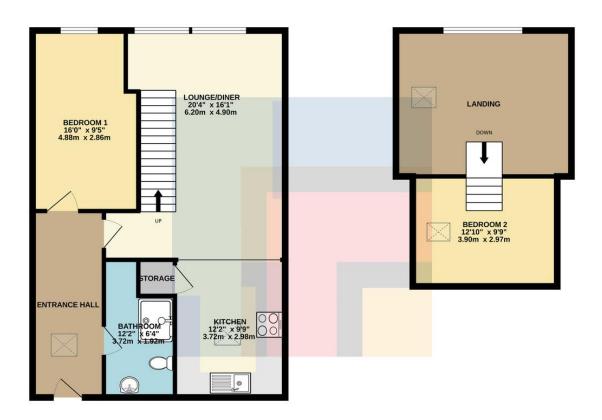

### **ENTRANCE HALL**

Entered via wooden door from communal hallway. Spacious hallway with laminate wood effect flooring. Wall mounted intercom. Skylight and spotlights to ceiling. Electric heater. Doors to all rooms.

## LOUNGE/DINER

20' 3" x 14' 2" (6.18m x 4.32m)
Two large traditional single glazed windows with secondary glazing to front. Extremely spacious. Laminate wood effect flooring. Telephone point. TV aerial point. Spotlights and additional wall lighting. Alcoves. Electric heater. Stairs to first floor.

### **KITCHEN**

12' 2" x 8' 1" (3.72m x 2.48max)
A range of wall and base units with coordinating work surfaces across three walls. Integrated four ring Neff electric hob, microwave and oven with built in extractor fan o ver. Integrated washing machine, fridge/freezer and dishwasher. Stainless steel sink and drainer with mixer tap over. Tiled walls and flooring. Extractor. Spotlights and skylight to ceiling. Storage cupboard housing hot water tank.

### **BEDROOM ONE**

16' 0" x 9' 4" (4.88m x 2.86max) Large double bedroom with carpeted flooring. Single glazed window to front aspect with secondary glazing. Electric heater. Spotlights.

### SHOWER ROOM

7' 11" x 5' 9" (2.43m x 1.77m)
Spacious bathroom. Tiled flooring. Fully panelled walls. Pedestal wash hand basin with hot and cold tap over and wall mounted vanity cabinet above.
Walk in shower with main shower head and additional rainfall shower over with glass screen. W.C. Heated towel rail.
Extractor fan. Spotlights

# FIRST FLOOR LANDING

Single glazed window to front aspect with secondary glazing. Carpeted flooring. Spotlights.

### **BEDROOM TWO**

12' 9" x 9' 8" (3.89m x 2.97m)

Double bedroom with carpeted flooring.

Velux window. Wall lighting.