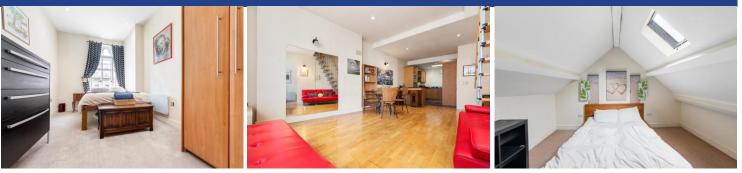

### **BEDROOM ONE**

16' 0" x 9' 4" (4.88m x 2.86max) Large double bedroom with carpeted flooring. Single glazed window to front aspect with secondary glazing. Electric heater. Spotlights.

### **BEDROOM TWO**

12' 9" x 9' 8" (3.89m x 2.97m)

Double bedroom with carpeted flooring.

Velux window. Wall lighting.