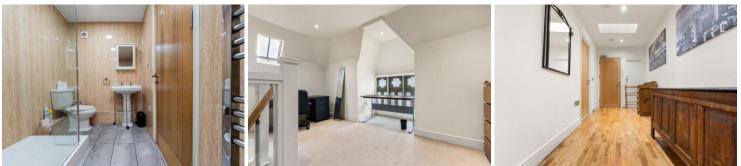

### SHOWER ROOM

7' 11" x 5' 9" (2.43m x 1.77m)
Spacious bathroom. Tiled flooring. Fully panelled walls. Pedestal wash hand basin with hot and cold tap over and wall mounted vanity cabinet above.
Walk in shower with main shower head and additional rainfall shower over with glass screen. W.C. Heated towel rail.
Extractor fan. Spotlights

# FIRST FLOOR LANDING

Single glazed window to front aspect with secondary glazing. Carpeted flooring. Spotlights.