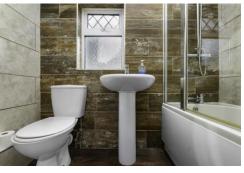

#### **BATHROOM**

Tiled walls. White three-piece-suite comprising WC, pedestal wash hand basin with mixer tap over and panelled bath with mixer tap and mains powered shower over. Heated towel rail. Pendant light fitting. LVT Vinyl Flooring. Obscure window to rear aspect.