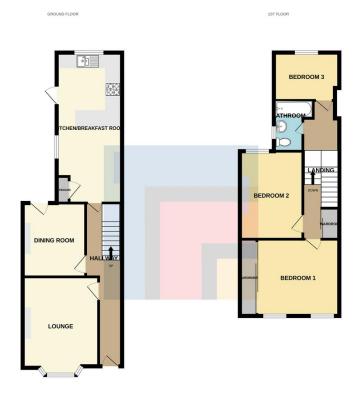

## **Property Description**

\*\*NO CHAIN\* \*TRADITIONAL BAY FRONTED, THREE BEDROOM, TERRACED HOUSE\*\* MGY are delighted to bring to market this well presented, three bedroom, mid-terraced house situated in the highly sought after area of Canton. The accommodation briefly comprises entrance hallway, lounge, dining room, open plan kitchen/breakfast room, three bedrooms, and family bathroom. The property further benefits from a low maintenance rear garden, gas central heating and double glazing throughout, and is chain free. \*Viewing highly recommended\*

#### **ENTRANCE HALL**

Entered via front door leading from pathway to front. Carpet to floor. Pendant light fitting. Picture rail. Radiator. Doors to both reception rooms and kitchen/diner. Stairs rising to first floor.

#### LOUNGE

33' 9" x 33' 5" (10.3m x 10.2m) Carpet to floor. Double glazed Bay window to front aspect. Coving. Pendant light fitting. Radiator. Power points. TV and telephone point.

#### **DINING ROOM**

32' 9" x 28' 6" (10m x 8.7m)

Continuation of carpet to floor. Pendant light fitting. Radiator. Power points. Two small alcoves. Double glazed door leading to rear garden.

#### KITCHEN/BREAKFAST ROOM

68' 6" x 29' 2" (20.9m x 8.9m)

Modern fitted kitchen with a range of base and drawer units with worktops over incorporating inset 1.5 sink with drainer and mixer tap over and four ring gas hob with extractor above and electric oven beneath. Tiled splashback. Integrated dishwasher. Space for washing machine. Double glazed window to rear aspect. Pendant light fittings. Exposed brick wall. Vertical radiator. Storage cupboard housing 'Worcester' combination boiler. LVT Vinyl Flooring. Power points. Double glazed door leading to rear garden.

#### FIRST FLOOR

Carpet to floor. Split level landing. Pendant light fitting. Doors to all bedrooms and bathroom.

#### **BEDROOM ONE**

39' 4" x 33' 1" (12.0m x 10.1m)

Carpet to floor. Two double glazed windows to front aspect. Radiator.

Pendant light fitting. Power points. Built in mirrored sliding wardrobes.

#### **BEDROOM TWO**

33' 9" x 28' 2" (10.3m x 8.6m)
Carpet to floor. Two alcoves. Pendant light fitting. Power points. Double glazed window to rear aspect. Radiator.

#### **BEDROOM THREE**

26' 6" x 16' 9" (8.10m x 5.11m)

Carpet to floor. Double glazed window to front aspect. Pendant light fitting.

Radiator. Power points.

#### **BATHROOM**

Tiled walls. White three-piece-suite comprising WC, pedestal wash hand basin with mixer tap over and panelled bath with mixer tap and mains powered shower over. Heated towel rail. Pendant light fitting. LVT Vinyl Flooring. Obscure window to rear aspect.

### Canton, Cardiff, CF5 1PP

Whist every attempt has been made to ensure the accuracy of the Booplain contained here, measurements of doors, undrous, noons and any other items are appearants and no responsibility is taken for any ener, emission or mis-statement. This plan is for illustrative purposes only and should be used as such by any prospective purchaser. The services, systems and appliances shown have been tested and no guarantee as to their operability or efficiency; can be given.