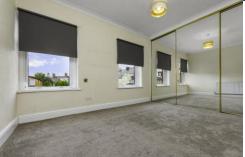

#### **BEDROOM ONE**

39' 4" x 33' 1" (12.0m x 10.1m)

Carpet to floor. Two double glazed windows to front aspect. Radiator.

Pendant light fitting. Power points. Built in mirrored sliding wardrobes.