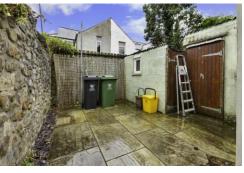

#### **OUTSIDE**

Front - Gate to front. Railings. Pathway to front door. Rear - Laid to patio. Wall border. Storage.