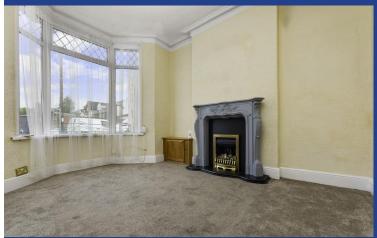

#### LOUNGE

33' 9" x 33' 5" (10.3m x 10.2m) Carpet to floor. Double glazed Bay window to front aspect. Coving. Pendant light fitting. Radiator. Power points. TV and telephone point.

#### **DINING ROOM**

32' 9" x 28' 6" (10m x 8.7m)

Continuation of carpet to floor. Pendant light fitting. Radiator. Power points. Two small alcoves. Double glazed door leading to rear garden.