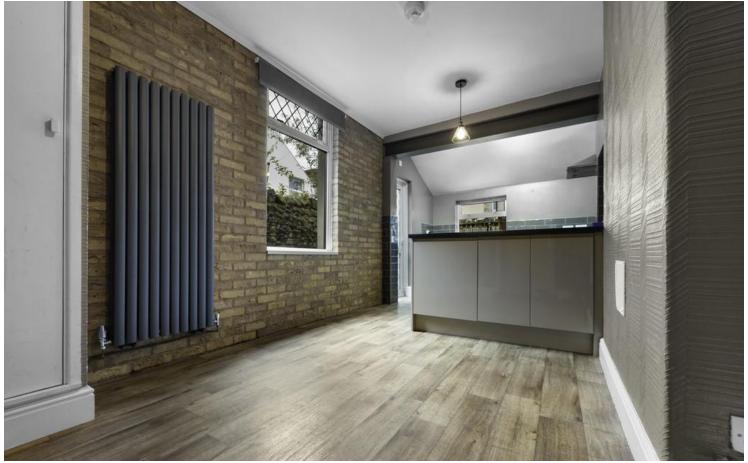

#### KITCHEN/BREAKFAST ROOM

68' 6" x 29' 2" (20.9m x 8.9m)

Modern fitted kitchen with a range of base and drawer units with worktops over incorporating inset 1.5 sink with drainer and mixer tap over and four ring gas hob with extractor above and electric oven beneath. Tiled splashback. Integrated dishwasher. Space for washing machine. Double glazed window to rear aspect. Pendant light fittings. Exposed brick wall. Vertical radiator. Storage cupboard housing 'Worcester' combination boiler. LVT Vinyl Flooring. Power points. Double glazed door leading to rear garden.