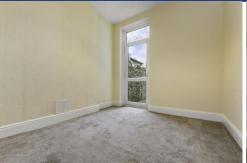

#### **BEDROOM TWO**

33' 9" x 28' 2" (10.3m x 8.6m)
Carpet to floor. Two alcoves. Pendant light fitting. Power points. Double glazed window to rear aspect. Radiator.

#### **BEDROOM THREE**

26' 6" x 16' 9" (8.10m x 5.11m)

Carpet to floor. Double glazed window to front aspect. Pendant light fitting.

Radiator. Power points.