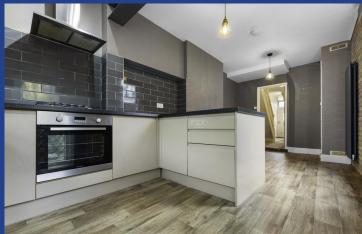

#### KITCHEN/BREAKFAST ROOM

68' 6" x 29' 2" (20.9m x 8.9m)

Modern fitted kitchen with a range of base and drawer units with worktops over incorporating inset 1.5 sink with drainer and mixer tap over and four ring gas hob with extractor above and electric oven beneath. Tiled splashback. Integrated dishwasher. Space for washing machine. Double glazed window to rear aspect. Pendant light fittings. Exposed brick wall. Vertical radiator. Storage cupboard housing 'Worcester' combination boiler. LVT Vinyl Flooring. Power points. Double glazed door leading to rear garden.