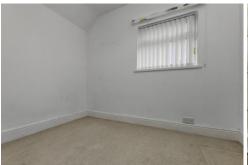

#### **BEDROOM THREE**

26' 6" x 16' 9" (8.10m x 5.11m)

Carpet to floor. Double glazed window to front aspect. Pendant light fitting.

Radiator. Power points.