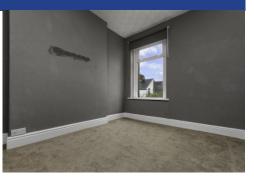

#### **BEDROOM TWO**

33' 9" x 28' 2" (10.3m x 8.6m)
Carpet to floor. Two alcoves. Pendant light fitting. Power points. Double glazed window to rear aspect. Radiator.