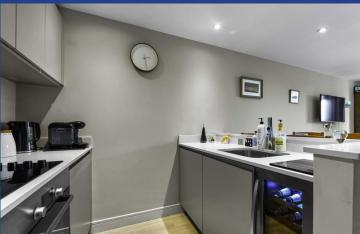

Telephone and TV point. Modern fitted kitchen with worktops over incorporating inset stainless steel sink with drainer and mixer tap over, and electric hob with oven beneath and extractor above. Tiled splashback.

Integrated BOSCH appliances such as dishwasher, fridge/freezer and wine cooler. Power points.