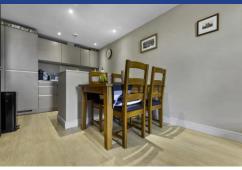

Telephone and TV point. Modern fitted kitchen with worktops over incorporating inset stainless steel sink with drainer and mixer tap over, and electric hob with oven beneath and extractor above. Tiled splashback.

Integrated BOSCH appliances such as dishwasher, fridge/freezer and wine cooler. Power points.