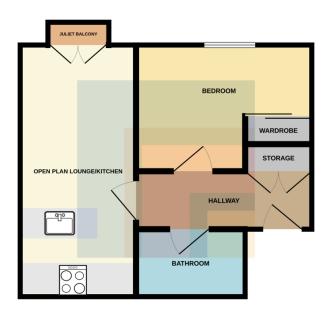

## **Property Description**

\*\*MODERN APARTMENT WITHIN A SECURE GATED COMPLEX\*\* MGY are delighted to bring to market this immaculately presented, second floor apartment located in the highly sought after area of Pontcanna. The property is situated within a short walk of Sophia Gardens, Cardiff City Centre and all of the amenities of Pontcanna. The property briefly comprises entrance hallway, open plan lounge/kitchen/diner, one double bedroom, and bathroom. The property further benefits from allocated secure gated parking, double glazing throughout, and electric heating. \*Viewing highly recommended.\*

**Tenure** Leasehold

**Council Tax Band ■** 

Floor Area Approx 474 sq ft

Viewing Arrangements
Strictly by appointment

#### **ENTRANCE HALL**

Entered via front door leading from communal hallway. Laminate flooring. Spotlights. Wall mounted video entry system. Doors to all rooms, and storage cupboard which houses the washing machine and tumble dryer. Power points.

#### OPEN PLAN LOUNGE/KITCHEN

25' 4" x 10' 8" (7.73m x 3.27m)

Continuation of the laminate flooring.
Two wall mounted electric heaters.

Spotlights. Double glazed French doors opening to Juliet balcony. Power points.

#### **BATHROOM**

5' 10" x 5' 10" (1.80m x 1.78m)
Tiled flooring. Vanity wash hand basin with mixer tap over and storage beneath. WC. Chrome heated towel rail. Spotlights. Wall mounted mirror. Panelled bath with mixer tap over and mains powered shower above. Shaver point.

#### **BEDROOM**

14' 9" x 8' 11" (4.52m x 2.72m)
Carpet to floor. Double glazed window to front. Built in sliding wardrobes.
Pendant light fitting. Wall mounted electric heater. Power points.

#### **PARKING**

One allocated secure gated parking space.