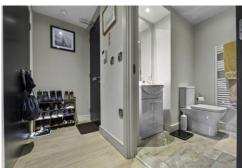

#### **ENTRANCE HALL**

Entered via front door leading from communal hallway. Laminate flooring. Spotlights. Wall mounted video entry system. Doors to all rooms, and storage cupboard which houses the washing machine and tumble dryer. Power points.

#### **BATHROOM**

5' 10" x 5' 10" (1.80m x 1.78m)
Tiled flooring. Vanity wash hand basin with mixer tap over and storage beneath. WC. Chrome heated towel rail. Spotlights. Wall mounted mirror. Panelled bath with mixer tap over and mains powered shower above. Shaver point.