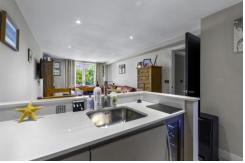

#### OPEN PLAN LOUNGE/KITCHEN

25' 4" x 10' 8" (7.73m x 3.27m)

Continuation of the laminate flooring.
Two wall mounted electric heaters.

Spotlights. Double glazed French doors opening to Juliet balcony. Power points.

Telephone and TV point. Modern fitted kitchen with worktops over incorporating inset stainless steel sink with drainer and mixer tap over, and electric hob with oven beneath and extractor above. Tiled splashback.

Integrated BOSCH appliances such as dishwasher, fridge/freezer and wine cooler. Power points.