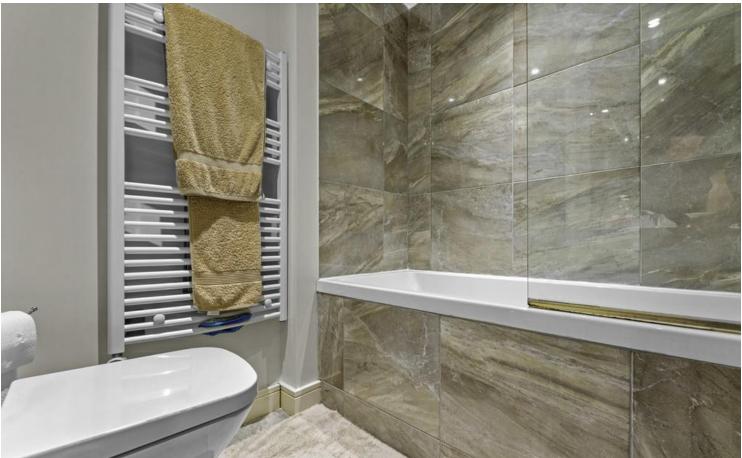

#### **BATHROOM**

5' 10" x 5' 10" (1.80m x 1.78m)
Tiled flooring. Vanity wash hand basin with mixer tap over and storage beneath. WC. Chrome heated towel rail. Spotlights. Wall mounted mirror. Panelled bath with mixer tap over and mains powered shower above. Shaver point.