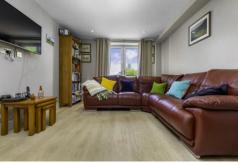

#### OPEN PLAN LOUNGE/KITCHEN

25' 4" x 10' 8" (7.73m x 3.27m)

Continuation of the laminate flooring.
Two wall mounted electric heaters.

Spotlights. Double glazed French doors opening to Juliet balcony. Power points.

Telephone and TV point. Modern fitted kitchen with worktops over incorporating inset stainless steel sink with drainer and mixer tap over, and electric hob with oven beneath and extractor above. Tiled splashback.

Integrated BOSCH appliances such as dishwasher, fridge/freezer and wine cooler. Power points.