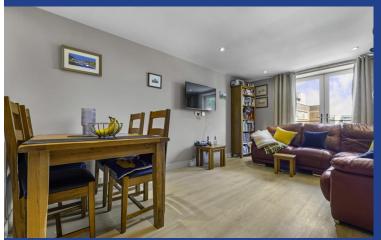

#### OPEN PLAN LOUNGE/KITCHEN

25' 4" x 10' 8" (7.73m x 3.27m)

Continuation of the laminate flooring.
Two wall mounted electric heaters.

Spotlights. Double glazed French doors opening to Juliet balcony. Power points.

Telephone and TV point. Modern fitted kitchen with worktops over incorporating inset stainless steel sink with drainer and mixer tap over, and electric hob with oven beneath and extractor above. Tiled splashback.