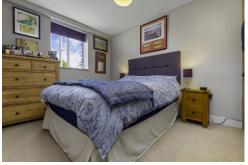

#### **BEDROOM**

14' 9" x 8' 11" (4.52m x 2.72m)
Carpet to floor. Double glazed window to front. Built in sliding wardrobes.
Pendant light fitting. Wall mounted electric heater. Power points.