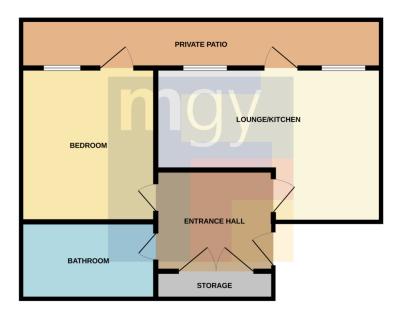

### **Property Description**

\*MODERN, GROUND FLOOR APARTMENT IN THE HEART OF CANTON\* MGY are delighted to bring to market this well presented one double bedroom, ground floor apartment situated in the highly sought after area of Canton. The property briefly comprises entrance hallway, one double bedroom, open plan lounge/kitchen, and bathroom. The property further benefits from double glazing throughout, gas central heating, and a private patio. \*NO CHAIN\* \*VIEWING HIGHLY RECOMMENDED\* **Tenure Leasehold** 

#### **ENTRANCE HALL**

Entered via wooden front door leading from communal hallway. Carpet to floor. Pendant light fitting. Radiator. Wall mounted door entry system. Doors to all rooms and to storage cupboard which houses Electric Combi boiler and washing machine.

#### OPEN PLAN LIVING / KITCHEN AREA 14' 0" x 10' 11" (4.29m x 3.33m)

#### LOUNGE

Carpet to floor. uPVC double glazed window to front aspect. uPVC doors to patio. Spotlights. Radiator. PowerPoints. TV Point.

#### KITCHEN

uPVC double glazed window to front aspect. Modern fitted kitchen with a range of wall and base units with round edged worktops over which incorporates undermounted stainless steel sink and drainer with mixer tap over. Integrated electric oven with electric hob and extractor above. Integrated dishwasher. Space for fridge freezer. Tiled splashbacks. Tiled flooring. PowerPoints. Spotlights.

#### **BEDROOM**

10' 11" x 8' 10" (3.35m x 2.70m) Carpet to floor. Pendant light fitting. Radiator. Double glazed window to front with additional double-glazed door leading to private patio. Power points.

#### BATHROOM

8' 8" x 5' 0" (2.66m x 1.54m) Tiled flooring and partially tiled walls. Spotlights. White three piece suite comprising; pedestal wash hand basin with hot and cold tap over, WC, and panelled bath with hot and cold tap over and additional handheld shower attachment. Extractor fan. Chrome heated towel rail. Shaver point.

#### **OUTSIDE**

Private patio to front.