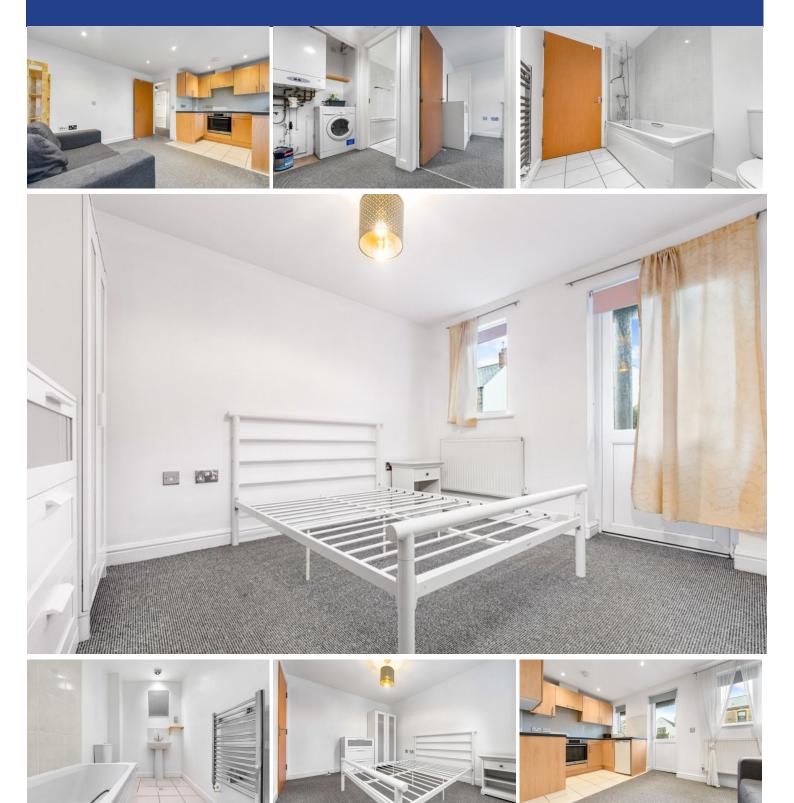

### **Property Description**

\*MODERN, GROUND FLOOR APARTMENT IN THE HEART OF CANTON\* MGY are delighted to bring to market this well presented one double bedroom, ground floor apartment situated in the highly sought after area of Canton. The property briefly comprises entrance hallway, one double bedroom, open plan lounge/kitchen, and bathroom. The property further benefits from double glazing throughout, gas central heating, and a private patio. \*NO CHAIN\* \*VIEWING HIGHLY RECOMMENDED\* **Tenure Leasehold** 

#### **BEDROOM**

10' 11" x 8' 10" (3.35m x 2.70m) Carpet to floor. Pendant light fitting. Radiator. Double glazed window to front with additional double-glazed door leading to private patio. Power points.

#### BATHROOM

8' 8" x 5' 0" (2.66m x 1.54m) Tiled flooring and partially tiled walls. Spotlights. White three piece suite comprising; pedestal wash hand basin with hot and cold tap over, WC, and panelled bath with hot and cold tap over and additional handheld shower attachment. Extractor fan. Chrome heated towel rail. Shaver point.