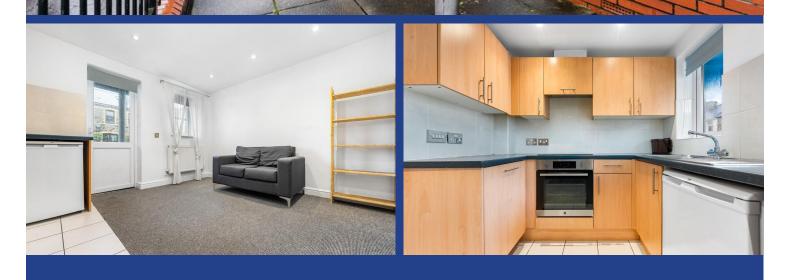

### **Property Description**

\*MODERN, GROUND FLOOR APARTMENT IN THE HEART OF CANTON\* MGY are delighted to bring to market this well presented one double bedroom, ground floor apartment situated in the highly sought after area of Canton. The property briefly comprises entrance hallway, one double bedroom, open plan lounge/kitchen, and bathroom. The property further benefits from double glazing throughout, gas central heating, and a private patio. \*NO CHAIN\* \*VIEWING HIGHLY RECOMMENDED\* **Tenure Leasehold** 

#### LOUNGE

Carpet to floor. uPVC double glazed window to front aspect. uPVC doors to patio. Spotlights. Radiator. PowerPoints. TV Point.

#### KITCHEN

uPVC double glazed window to front aspect. Modern fitted kitchen with a range of wall and base units with round edged worktops over which incorporates undermounted stainless steel sink and drainer with mixer tap over. Integrated electric oven with electric hob and extractor above. Integrated dishwasher. Space for fridge freezer. Tiled splashbacks. Tiled flooring. PowerPoints. Spotlights.