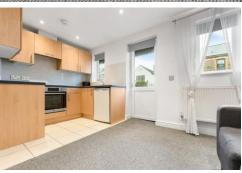

### OPEN PLAN LIVING / KITCHEN AREA

14' 0" x 10' 11" (4.29m x 3.33m)

### LOUNGE

Carpet to floor. uPVC double glazed window to front aspect. uPVC doors to patio. Spotlights. Radiator. PowerPoints. TV Point.

#### **KITCHEN**

uPVC double glazed window to front aspect. Modern fitted kitchen with a range of wall and base units with round edged worktops over which incorporates undermounted stainless steel sink and drainer with mixer tap over. Integrated electric oven with electric hob and extractor above. Integrated dishwasher. Space for fridge freezer. Tiled splashbacks. Tiled flooring. PowerPoints.