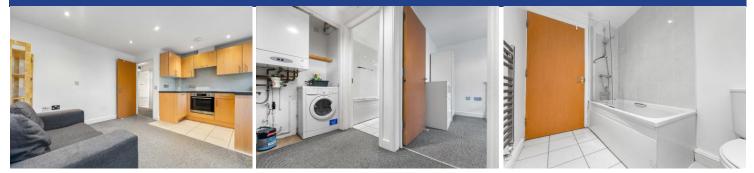

### LOUNGE

Carpet to floor. uPVC double glazed window to front aspect. uPVC doors to patio. Spotlights. Radiator. PowerPoints. TV Point.

#### **ENTRANCE HALL**

Entered via wooden front door leading from communal hallway. Carpet to floor. Pendant light fitting. Radiator. Wall mounted door entry system. Doors to all rooms and to storage cupboard which houses Electric Combi boiler and washing machine.

#### **BATHROOM**

8' 8" x 5' 0" (2.66m x 1.54m)
Tiled flooring and partially tiled
walls. Spotlights. White three piece
suite comprising; pedestal wash
hand basin with hot and cold tap
over, WC, and panelled bath with
hot and cold tap over and additional
handheld shower attachment.
Extractor fan. Chrome heated towel
rail. Shaver point.