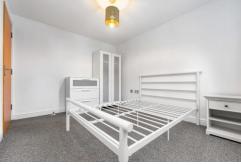

#### **BEDROOM**

10' 11" x 8' 10" (3.35m x 2.70m)
Carpet to floor. Pendant light fitting.
Radiator. Double glazed window to
front with additional double-glazed
door leading to private patio. Power
points.