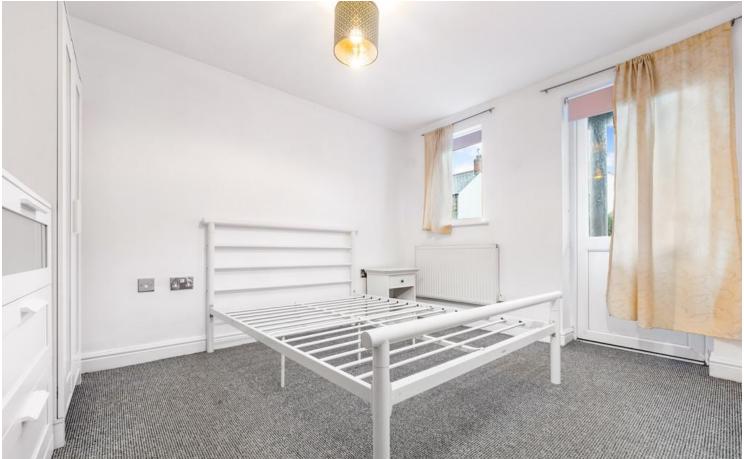

#### **BEDROOM**

10' 11" x 8' 10" (3.35m x 2.70m)
Carpet to floor. Pendant light fitting.
Radiator. Double glazed window to
front with additional double-glazed
door leading to private patio. Power
points.