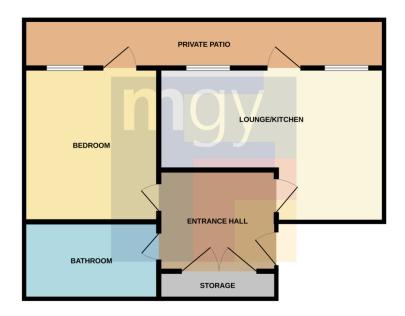

## **Property Description**

\*MODERN, GROUND FLOOR APARTMENT IN THE HEART OF CANTON\* MGY are delighted to bring to market this well presented one double bedroom, ground floor apartment situated in the highly sought after area of Canton. The property briefly comprises entrance hallway, one double bedroom, open plan lounge/kitchen, and bathroom. The property further benefits from double glazing throughout, gas central heating, and a private patio. \*NO CHAIN\* \*VIEWING HIGHLY RECOMMENDED\*

#### **ENTRANCE HALL**

Entered via wooden front door leading from communal hallway. Carpet to floor. Pendant light fitting. Radiator. Wall mounted door entry system. Doors to all rooms and to storage cupboard which houses Electric Combi boiler and washing machine.

### LOUNGE

Carpet to floor. uPVC double glazed window to front aspect. uPVC doors to patio. Spotlights. Radiator. PowerPoints. TV Point.

#### **BEDROOM**

10' 11" x 8' 10" (3.35m x 2.70m)
Carpet to floor. Pendant light fitting.
Radiator. Double glazed window to
front with additional double-glazed
door leading to private patio. Power
points.

#### **BATHROOM**

8' 8" x 5' 0" (2.66m x 1.54m)
Tiled flooring and partially tiled
walls. Spotlights. White three piece
suite comprising; pedestal wash
hand basin with hot and cold tap
over, WC, and panelled bath with
hot and cold tap over and additional
handheld shower attachment.
Extractor fan. Chrome heated towel
rail. Shaver point.

#### **OUTSIDE**

Private patio to front.