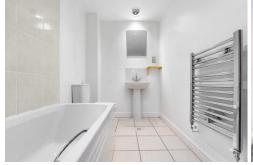

#### **BATHROOM**

8' 8" x 5' 0" (2.66m x 1.54m)
Tiled flooring and partially tiled
walls. Spotlights. White three piece
suite comprising; pedestal wash
hand basin with hot and cold tap
over, WC, and panelled bath with
hot and cold tap over and additional
handheld shower attachment.
Extractor fan. Chrome heated towel
rail. Shaver point.