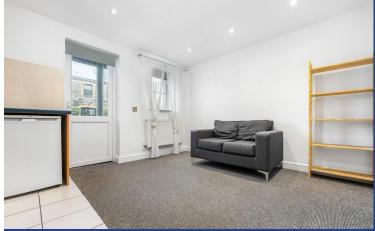

### LOUNGE

Carpet to floor. uPVC double glazed window to front aspect. uPVC doors to patio. Spotlights. Radiator. PowerPoints. TV Point.