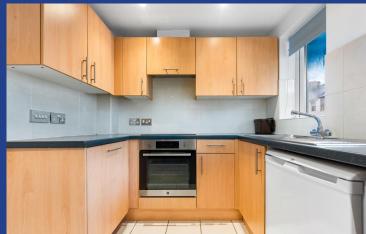

#### **KITCHEN**

uPVC double glazed window to front aspect. Modern fitted kitchen with a range of wall and base units with round edged worktops over which incorporates undermounted stainless steel sink and drainer with mixer tap over. Integrated electric oven with electric hob and extractor above. Integrated dishwasher. Space for fridge freezer. Tiled splashbacks. Tiled flooring. PowerPoints.