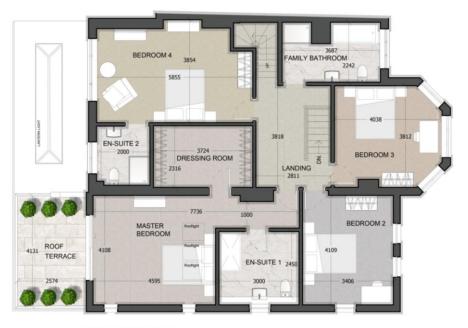

Ground floor: - 1,451 sq ft

First floor: - 1,184 sq ft

Second floor: - 388 sq ft

Total GIA: - 3,023 sq ft

Plus roof terrace: - 267 sq ft

Total inc. roof terrace:- 3,290 sq ft

**Tenure Freehold** 

Council Tax Band G

#### Llandaff, Cardiff, CF5 1DG

FIRST FLOOR PLAN