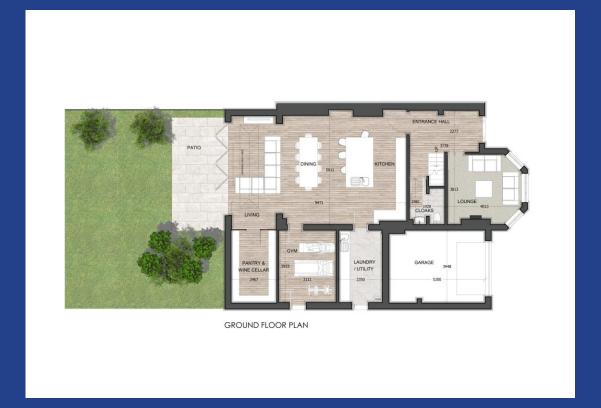

Ground floor: - 1,451 sq ft

First floor: - 1,184 sq ft

Second floor: - 388 sq ft

Total GIA: - 3,023 sq ft

Plus roof terrace: - 267 sq ft

Total inc. roof terrace:- 3,290 sq ft

**Tenure Freehold** 

Council Tax Band G