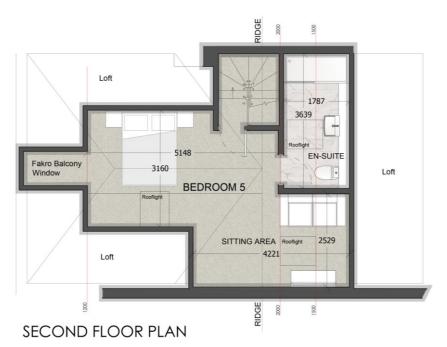

Ground floor: - 1,451 sq ft

First floor: - 1,184 sq ft

Second floor: - 388 sq ft

Total GIA: - 3,023 sq ft

Plus roof terrace: - 267 sq ft

Total inc. roof terrace:- 3,290 sq ft

**Tenure Freehold** 

Council Tax Band G