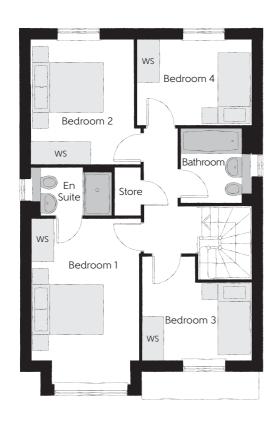

## First Floor

| Bedroom 1          | 4.589m x 2.963m | 15'1" x 9'9"  |
|--------------------|-----------------|---------------|
| Bedroom 1 En Suite | 2.224m x 1.345m | 7'4" x 4'5"   |
| Bedroom 2          | 3.463m x 3.030m | 11'4" x 9'11" |
| Bedroom 3          | 3.035m x 2.869m | 10'1" x 9'5"  |
| Bedroom 4          | 3.168m x 2.379m | 10′5″ x 7′10″ |
| Bathroom           | 2.075m x 1.905m | 6′10" x 6′3"  |

Clks - Cloakroom WS - Wardrobe Space (suggestion only, wardrobe not included)