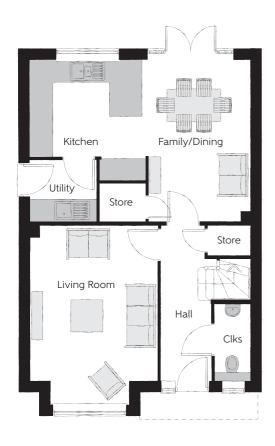

## Ground Floor

| Kitchen       | 3.335m x 3.202m               | 10'11" x 10'6"                       |
|---------------|-------------------------------|--------------------------------------|
| Family/Dining | 4.480m x 2.884m               | 14'8" x 9'6"                         |
| Living Room   | 4.943m x 3.537m               | (max)<br>16'3" x 11'7"<br>(inc. bav) |
| Utility       | (inc. bay)<br>1.838m x 1.708m | 6'0" x 5'7"                          |
| Cloakroom     | 2.083m x 0.973m               | 6′10" x 3′2"                         |

Clks - Cloakroom WS - Wardrobe Space (suggestion only, wardrobe not included)