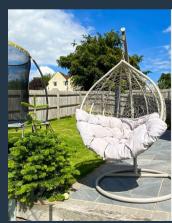

Outside, there is off-street parking for up to 5 cars as well as a detached double garage. The south-facing garden has been landscaped and includes a raised patio area running the width of the property and the garage as well as an enclosed, well-maintained lawn.