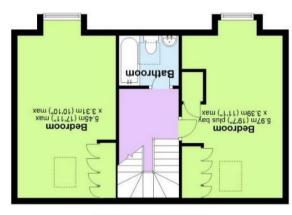

To the first floor there are three of the five bedrooms. Two of the three bedrooms on the first floor are complemented by stylish ensuite shower rooms/WC. The main bedroom also benefits from a separate dressing room with high end fitted wardrobes. To the second floor there are a further two bedrooms, both with bay windows. The top floor also includes a modern bathroom with a three piece white suite including a bath with an overhead shower, wash basin and a WC.

**PROTECTED** uaea | bropertymark

**FbC** 

Environmental Impact (CO<sub>2</sub>) Rating

(feet .ps S.268) sentem .ps 8.18 .xonqqA First Floor

Approx. 49.9 sq. metres (537.5 sq. feet) Second Floor

Total area: approx. 181.3 sq. metres (1951.4 sq. feet)