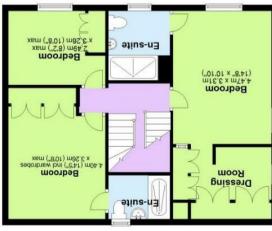

To the first floor there are three of the five bedrooms. Two of the three bedrooms on the first floor are complemented by stylish ensuite shower rooms/WC. The main bedroom also benefits from a separate dressing room with high end fitted wardrobes. To the second floor there are a further two bedrooms, both with bay windows. The top floor also includes a modern bathroom with a three piece white suite including a bath with an overhead shower, wash basin and a WC.

**PROTECTED** uaea | bropertymark

**FbC** 

Environmental Impact (CO<sub>2</sub>) Rating

(feet .ps S.268) sentem .ps 8.18 .xonqqA First Floor

Approx. 49.9 sq. metres (537.5 sq. feet) Second Floor

Total area: approx. 181.3 sq. metres (1951.4 sq. feet)