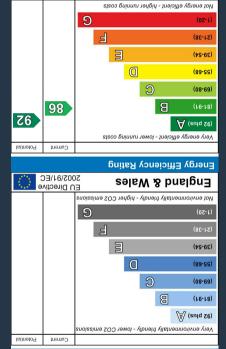

- Offer in the Region of £595,000
- 5 Bedroom Detached Executive
  Detached Home
- Open Plan Kitchen/Diner/Snug
- Large Lounge
- Adjacent to Countryside Walks
- Family Bathroom and Two en-suites.
- Quiet Cul-de-Sac Location
- South Facing Garden
- EPC Rating B
- Freehold Council Tax Band F

**PROTECTED** uaea | bropertymark

**FbC** 

Environmental Impact (CO<sub>2</sub>) Rating

(feet .ps S.268) sentem .ps 8.18 .xonqqA First Floor

Approx. 49.9 sq. metres (537.5 sq. feet) Second Floor

Total area: approx. 181.3 sq. metres (1951.4 sq. feet)

00

Bun2 m87.2 x m71.8 ("11'8 x "3'01)

Approx. 69.6 sq. metres (748.7 sq. feet)

**Ground Floor** 

Garage 6.55m x 6.20m (21'6" x 20'4")

Double

England & Wales

2002/91/EC