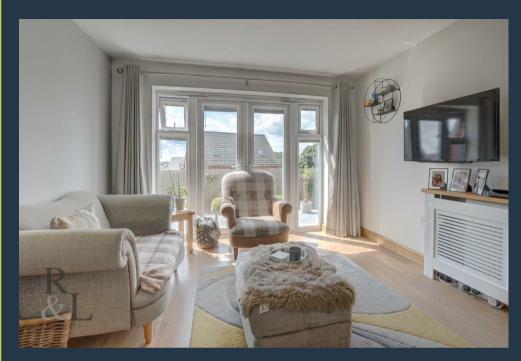

Upon entering the property you are greeted by the welcoming hallway which provides access to the accommodation over three floors. The kitchen/diner includes a modern range of units and integrated appliances. Adjacent to the kitchen/diner there is the benefit of a versatile snug which includes French doors into the garden as well as feature log burner. The lounge runs the length of the property and is an ideal room for all the family! It includes a French doors, stunning fireplace and facilities for a wall-mounted television. Lastly, there is a separate utility room with a sink and a ground floor WC.