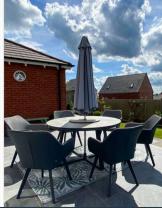

Outside, there is off-street parking for up to 5 cars as well as a detached double garage. The south-facing garden has been landscaped and includes a raised patio area running the width of the property and the garage as well as an enclosed, well-maintained lawn.