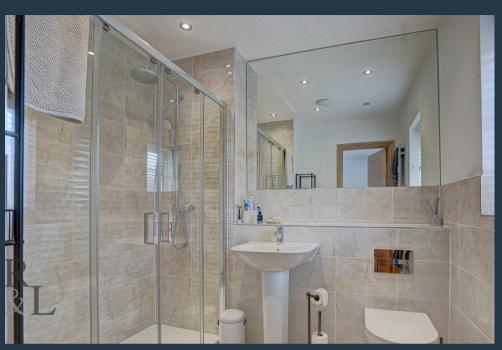

To the first floor there are three of the five bedrooms. Two of the three bedrooms on the first floor are complemented by stylish ensuite shower rooms/WC. The main bedroom also benefits from a separate dressing room with high end fitted wardrobes. To the second floor there are a further two bedrooms, both with bay windows. The top floor also includes a modern bathroom with a three piece white suite including a bath with an overhead shower, wash basin and a WC.