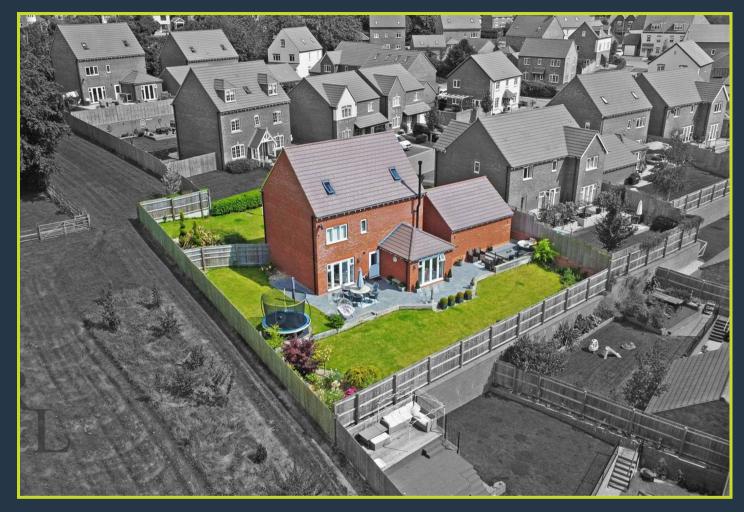

## 29 Wilkinson Close

Offers In The Region Of £595,000

## OFFERS IN THE REGION OF £595.000

Royston & Lund are delighted to present this 2019 built, executive style Bellway built detached family home situated in a quiet culde-sac in the market town of Ashby-de-la-Zouch. Adjacent to National Forest land, the property has countryside views and beautiful walks. The property comprises, amenities nearby including cafes, well-regarded schools and commuting links via the A42 to Nottingham, Leicester and Birmingham. Hicks Lodge, Shelbrook Woods & Moira Furnace and Canal are all close by in the village of Moira, the actual centre of the National Forest is walkable from Wilkinson Close.

Outside, there is off-street parking for up to 5 cars as well as a detached double garage. The south-facing garden has been landscaped and includes a raised patio area running the width of the property and the garage as well as an enclosed, well-maintained lawn.

- Offer in the Region of £595,000
- 5 Bedroom Detached Executive
  Detached Home
- Open Plan Kitchen/Diner/Snug
- Large Lounge
- Adjacent to Countryside Walks
- Family Bathroom and Two en-suites.
- Quiet Cul-de-Sac Location
- South Facing Garden
- EPC Rating B
- Freehold Council Tax Band F