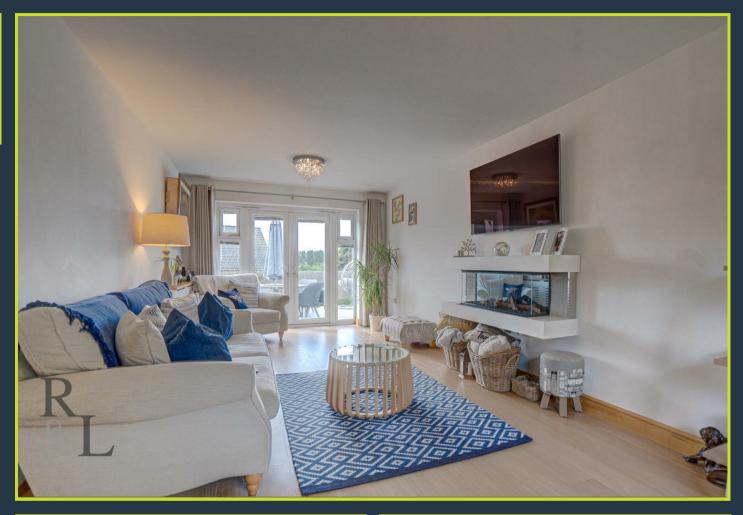

Upon entering the property you are greeted by the welcoming hallway which provides access to the accommodation over three floors. The kitchen/diner includes a modern range of units and integrated appliances. Adjacent to the kitchen/diner there is the benefit of a versatile snug which includes French doors into the garden as well as feature log burner. The lounge runs the length of the property and is an ideal room for all the family! It includes a French doors, stunning fireplace and facilities for a wall-mounted television. Lastly, there is a separate utility room with a sink and a ground floor WC.