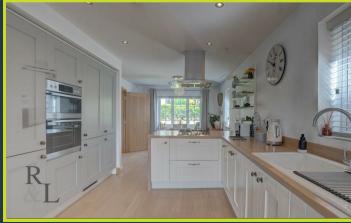

Upon entering the property you are greeted by the welcoming hallway which provides access to the accommodation over three floors. The kitchen/diner includes a modern range of units and integrated appliances. Adjacent to the kitchen/diner there is the benefit of a versatile snug which includes French doors into the garden as well as feature log burner. The lounge runs the length of the property and is an ideal room for all the family! It includes a French doors, stunning fireplace and facilities for a wall-mounted television. Lastly, there is a separate utility room with a sink and a ground floor WC.