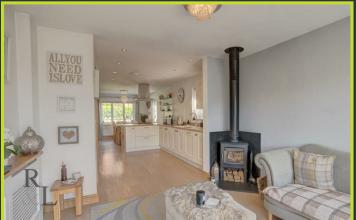

Upon entering the property you are greeted by the welcoming hallway which provides access to the accommodation over three floors. The kitchen/diner includes a modern range of units and integrated appliances. Adjacent to the kitchen/diner there is the benefit of a versatile snug which includes French doors into the garden as well as feature log burner. The lounge runs the length of the property and is an ideal room for all the family! It includes a French doors, stunning fireplace and facilities for a wall-mounted television. Lastly, there is a separate utility room with a sink and a ground floor WC.