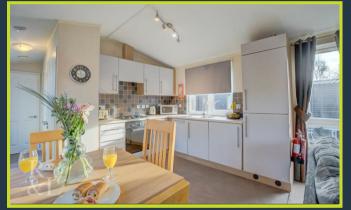

In brief, the property comprises of a large living/kitchen space, the kitchen having a range of modern units and integrated appliances. The living space includes French doors to the front providing access to a decked seating area. The one bedroom is complemented by the bathroom which includes a three piece white suite.