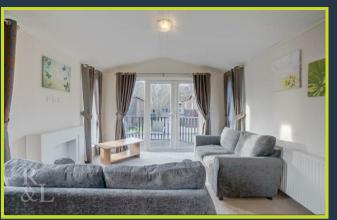

In brief, the property comprises of a large living/kitchen space, the kitchen having a range of modern units and integrated appliances. The living space includes French doors to the front providing access to a decked seating area. The one bedroom is complemented by the bathroom which includes a three piece white suite.