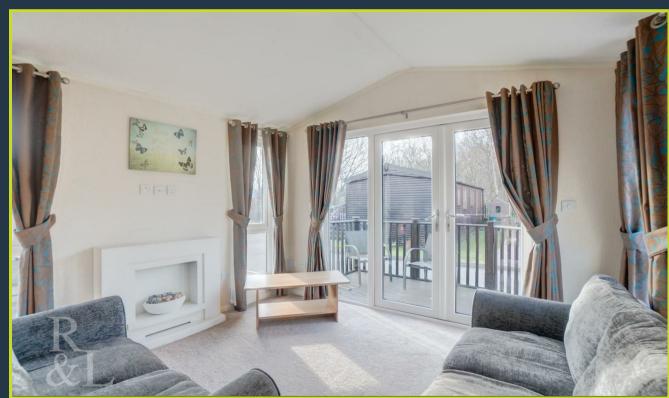

In brief, the property comprises of a large living/kitchen space, the kitchen having a range of modern units and integrated appliances. The living space includes French doors to the front providing access to a decked seating area. The one bedroom is complemented by the bathroom which includes a three piece white suite.