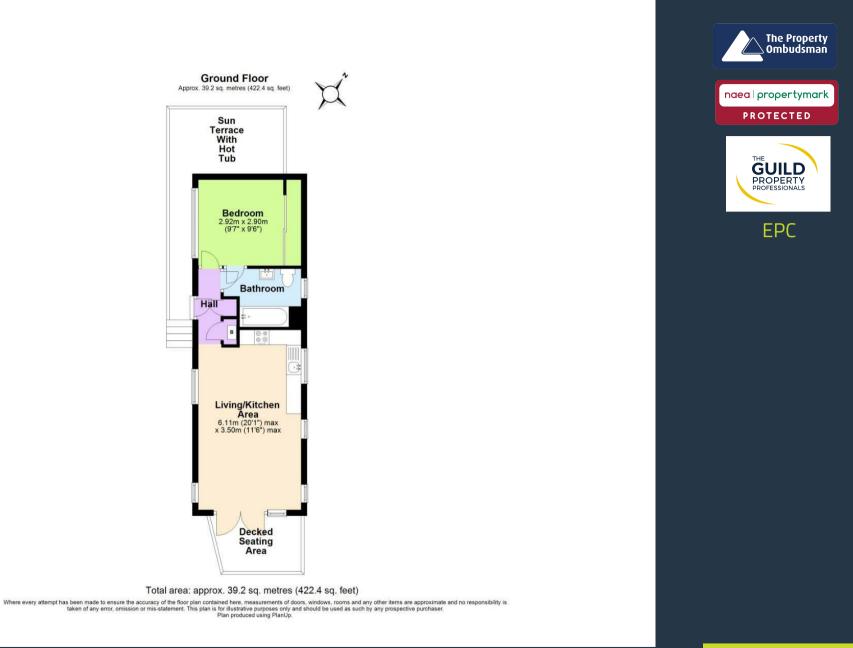

In brief, the property comprises of a large living/kitchen space, the kitchen having a range of modern units and integrated appliances. The living space includes French doors to the front providing access to a decked seating area. The one bedroom is complemented by the bathroom which includes a three piece white suite.

Outside, there is off-street parking, a decked area to the front which is ideal for garden furniture and a further decked area/sun terrace to the rear which also includes a sunken hot tub!

These particulars, whilst believed to be accurate are set out as a general outline only for guidance and do not constitute any part of an offer or contract. Intending purchasers should not rely on them as statements of representation of fact, but must satisfy themselves by inspection or otherwise as to their accuracy. No person in this firms employment has the authority to make or give any representation or warranty in respect of the property.