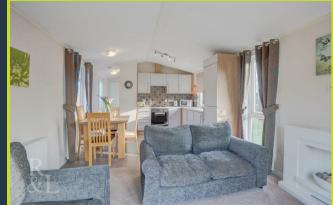

In brief, the property comprises of a large living/kitchen space, the kitchen having a range of modern units and integrated appliances. The living space includes French doors to the front providing access to a decked seating area. The one bedroom is complemented by the bathroom which includes a three piece white suite.