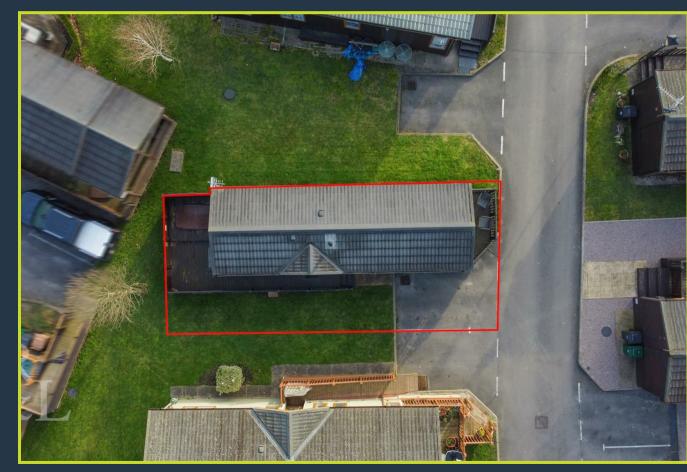

## \*NO CHAIN\*

Royston & Lund are delighted to present this stunning park home situated in Overseal, Swadlincote. The park home is surrounded by stunning countryside and is ideal for those who are looking to downsize.

Outside, there is off-street parking, a decked area to the front which is ideal for garden furniture and a further decked area/sun terrace to the rear which also includes a sunken hot tub!

These particulars, whilst believed to be accurate are set out as a general outline only for guidance and do not constitute any part of an offer or contract. Intending purchasers should not rely on them as statements of representation of fact, but must satisfy themselves by inspection or otherwise as to their accuracy. No person in this firms employment has the authority to make or give any representation or warranty in respect of the property.