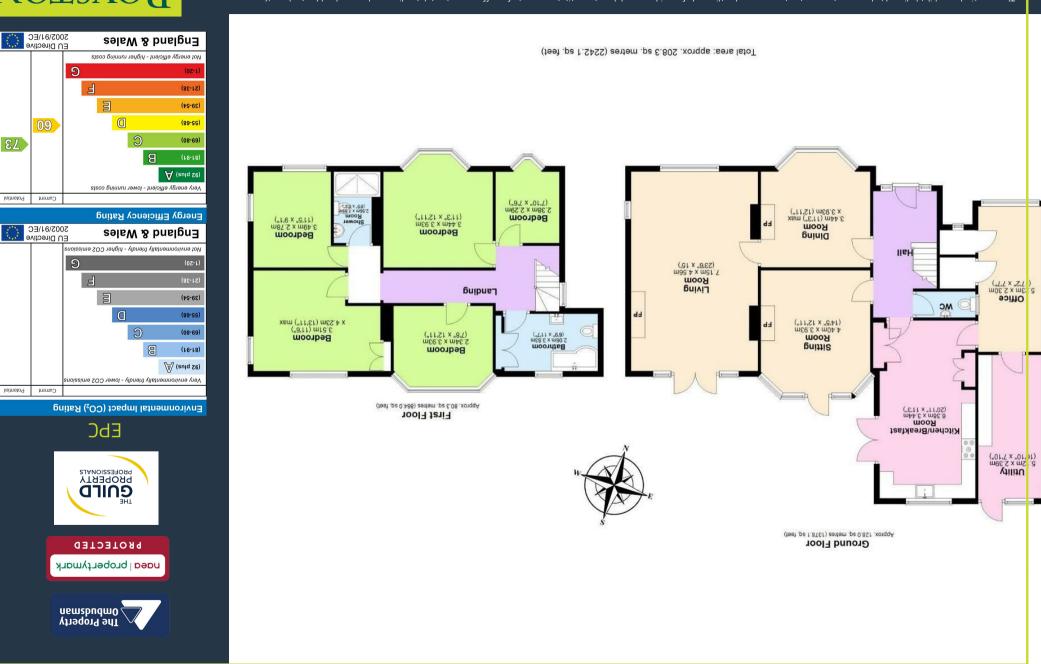

To the first floor you'll find four generously sized double bedrooms and single bedroom providing flexible accommodation for a growing family . A family bathroom and a separate shower room ensure comfort and convenience. A beautiful stained glass window on the landing adds a unique and elegant feature to the upper floor.