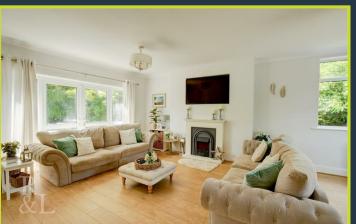

Beautifully set back from the road, the property is approached by a large private driveway, leading to a detached double garage, providing ample space for multiple vehicles.

Step inside to a welcoming and airy hallway with original Minton floor. The ground floor boasts a range of well-proportioned reception rooms, including a living room, formal dining room, and a cosy sitting room, many of which feature multiple fireplaces, adding character and charm to each space.