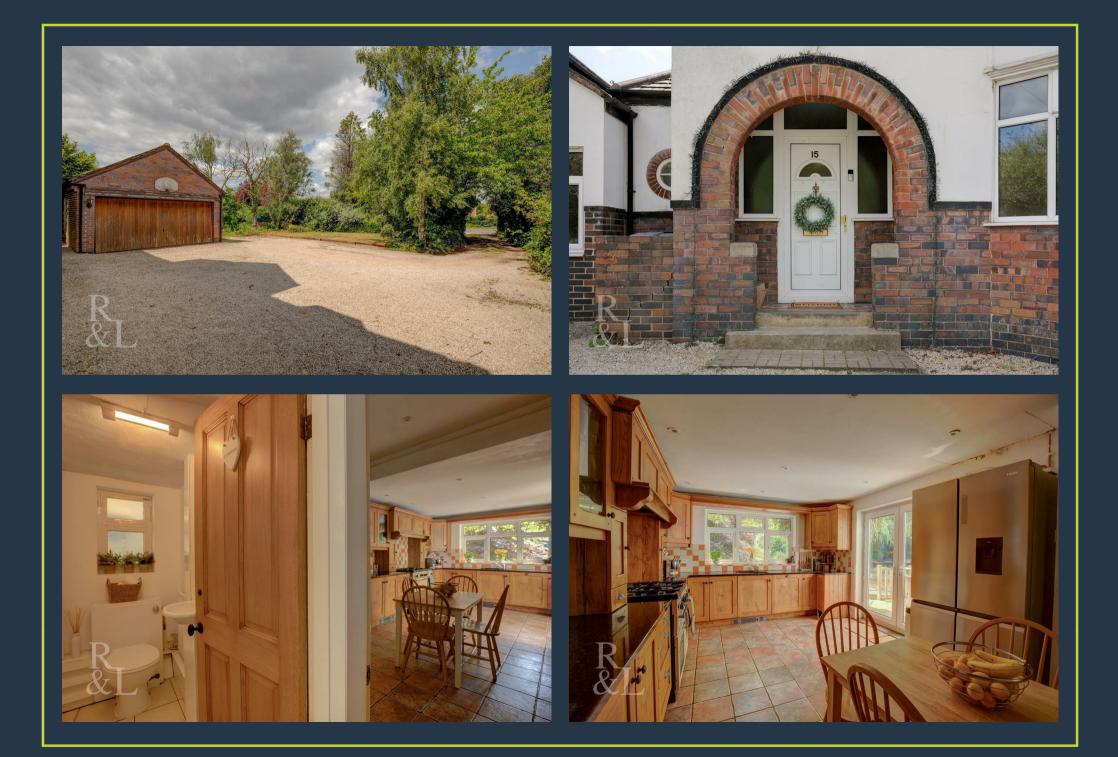

Beautifully set back from the road, the property is approached by a large private driveway, leading to a detached double garage, providing ample space for multiple vehicles.

Step inside to a welcoming and airy hallway with original Minton floor. The ground floor boasts a range of well-proportioned reception rooms, including a living room, formal dining room, and a cosy sitting room, many of which feature multiple fireplaces, adding character and charm to each space.

For those working from home, a dedicated office offers quiet focus, while a roomy utility area and a convenient ground floor WC add practicality. The kitchen is traditionally styled with solid wooden units, offering generous worktop space and a warm, country feel and is ideal for family living or entertaining.