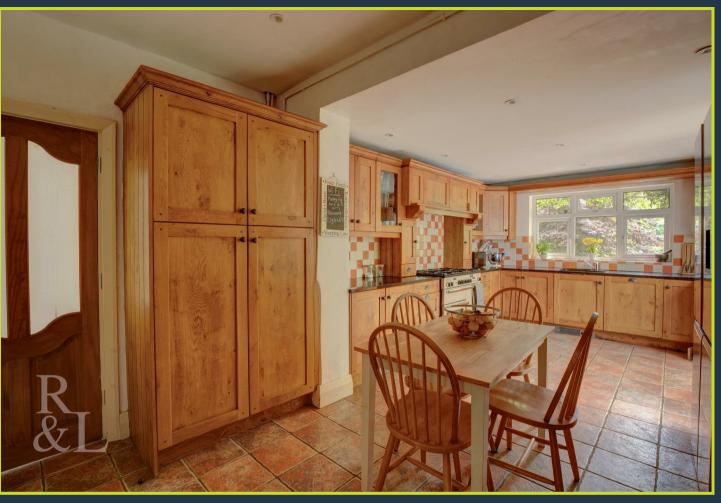

For those working from home, a dedicated office offers quiet focus, while a roomy utility area and a convenient ground floor WC add practicality. The kitchen is traditionally styled with solid wooden units, offering generous worktop space and a warm, country feel and is ideal for family living or entertaining.