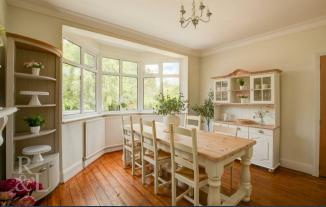

Beautifully set back from the road, the property is approached by a large private driveway, leading to a detached double garage, providing ample space for multiple vehicles.

Step inside to a welcoming and airy hallway with original Minton floor. The ground floor boasts a range of well-proportioned reception rooms, including a living room, formal dining room, and a cosy sitting room, many of which feature multiple fireplaces, adding character and charm to each space.

For those working from home, a dedicated office offers quiet focus, while a roomy utility area and a convenient ground floor WC add practicality. The kitchen is traditionally styled with solid wooden units, offering generous worktop space and a warm, country feel and is ideal for family living or entertaining.