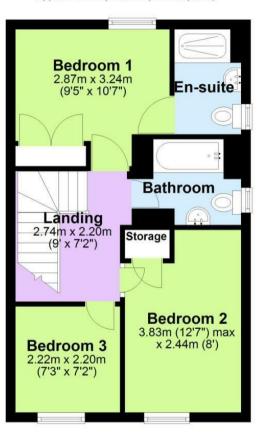

A convenient downstairs WC adds to the practicality of the ground floor layout.

Upstairs, the home continues to impress with three well-sized bedrooms. The master bedroom benefits from an ensuite bathroom and fitted wardrobes, offering both comfort and storage. A modern family bathroom serves the remaining bedrooms, making the space ideal for growing families or visiting guests.

## First Floor

Approx. 38.0 sq. metres (409.0 sq. feet)

Total area: approx. 76.2 sq. metres (820.2 sq. feet)

PROTECTED