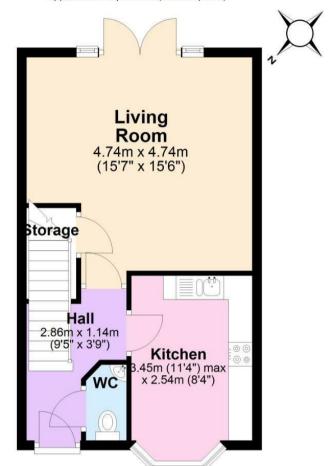

Inside, you're welcomed by a generous living room, perfect for relaxing or entertaining, with a fresh, neutral décor that enhances the natural light. The modernised kitchen provides both functionality and style, featuring contemporary fittings and finishes, ideal for everyday living and hosting.

A convenient downstairs WC adds to the practicality of the ground floor layout.

Upstairs, the home continues to impress with three well-sized bedrooms. The master bedroom benefits from an ensuite bathroom and fitted wardrobes, offering both comfort and storage. A modern family bathroom serves the remaining bedrooms, making the space ideal for growing families or visiting guests.

## **Ground Floor**

Approx. 38.2 sq. metres (411.2 sq. feet)