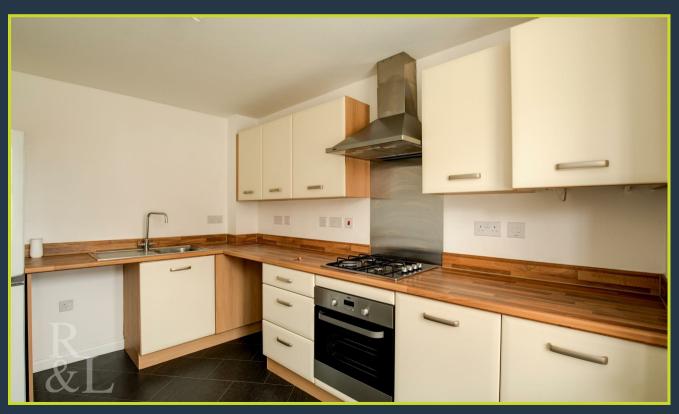

Inside, you're welcomed by a generous living room, perfect for relaxing or entertaining, with a fresh, neutral décor that enhances the natural light. The modernised kitchen provides both functionality and style, featuring contemporary fittings and finishes, ideal for everyday living and hosting.