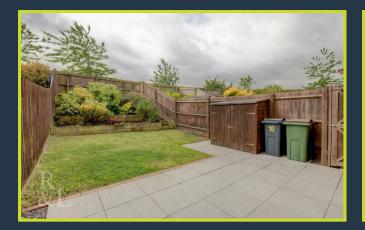

To the rear, the peaceful garden features a set of steps leading to a raised area, with bordered shrub planting adding a touch of greenery and calm. It's the perfect spot to unwind and enjoy outdoor time in privacy.