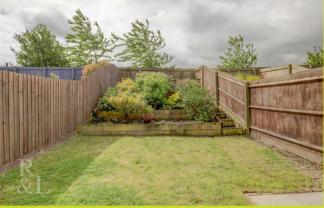

To the rear, the peaceful garden features a set of steps leading to a raised area, with bordered shrub planting adding a touch of greenery and calm. It's the perfect spot to unwind and enjoy outdoor time in privacy.