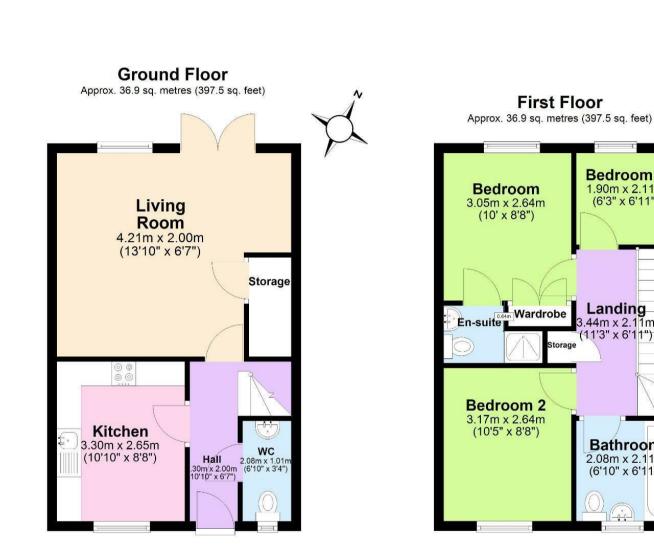

Step into this beautifully presented three-bedroom semidetached home, ideal for families or first-time buyers. As you enter through the welcoming hallway, you're led into a sleek, modern integrated kitchen – thoughtfully designed with contemporary fittings and plenty of storage, perfect for both everyday living and entertaining.

The ground floor also features a convenient downstairs WC, and a generously sized cozy living room that's flooded with natural light and offers direct access to a spacious, wellmaintained garden – ideal for outdoor dining, relaxation, or children's play.

Upstairs, the main bedroom boasts a stylish en-suite, providing a private retreat, while two further bedrooms offer flexibility for family, guests, or a home office. A family bathroom completes the first floor.

torage

Bedroom

(10' x 8'8")

(10'5" x 8'8")

Bedroom 3

1.90m x 2.11m

(6'3" x 6'11")

3.44m x 2.11m (11'3" x 6'11")

Bathroom

2.08m x 2.11m (6'10" x 6'11")

These particulars, whilst believed to be accurate are set out as a general outline only for guidance and do not constitute any part of an offer or contract. Intending purchasers should not rely on them as statements of representation of fact, but must satisfy themselves by inspection or otherwise as to their accuracy. No person in this firms employment has the authority to make or give any representation or warranty in respect of the property.