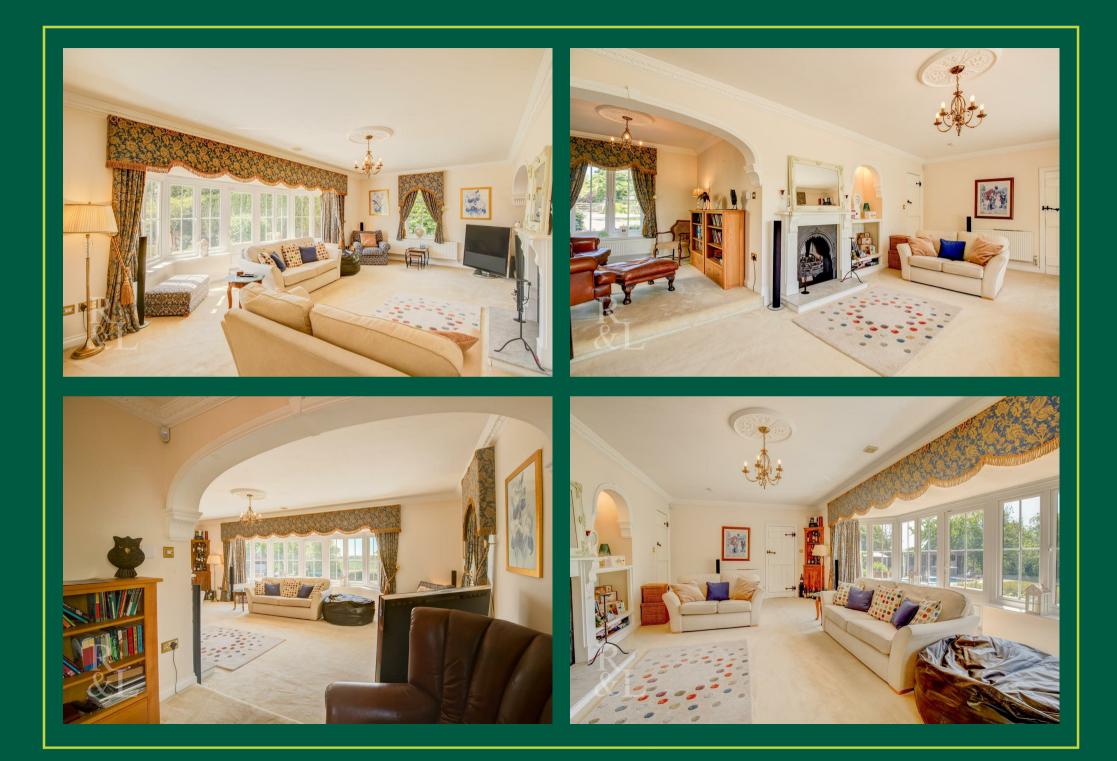

The luxurious living room is a true showstopper — a beautifully designed space that overlooks the expansive rear garden and sparkling outdoor pool through large windows, flooding the room with natural light and offering seamless indoor-outdoor living.