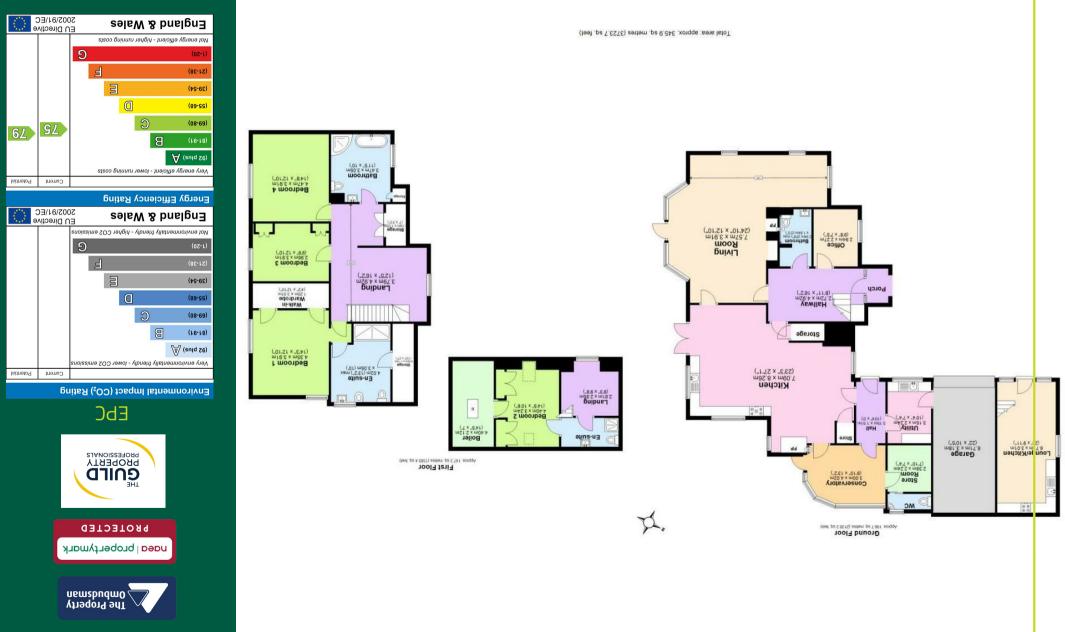

#### \*\*GUIDE PRICE £850,000 - £900,000\*\*

Exceptional Four-Bedroom Detached Residence with Annex, Pool & Expansive Grounds

Discover this truly unique four-bedroom detached home, offering a remarkable 21-room layout that blends luxury, functionality, and character across every corner. Ideal for those seeking both space and versatility, this residence includes a separate connecting annex, perfect for extended family, guests, or independent living.

The master bedroom suite boasts a walk-in wardrobe and a private ensuite, creating a tranquil retreat. With 21 rooms in total, the layout offers exceptional flexibility for home offices, hobby rooms, formal dining, or media spaces.

- Guide Price £850,000 £900,000
- Four Bedroom Detached
- Diverse Multiple Room Layout
- Super-Spacious Kitchen & Living Room
- Impressive Hallway & Landing Space
- Separated Connecting Annex Building
- Walk-in Wardrobe & En-suite Bathroom
- Generous Amount of Land
- Outdoor Pool
- Council Tax Band G EPC Rating C -Freehold