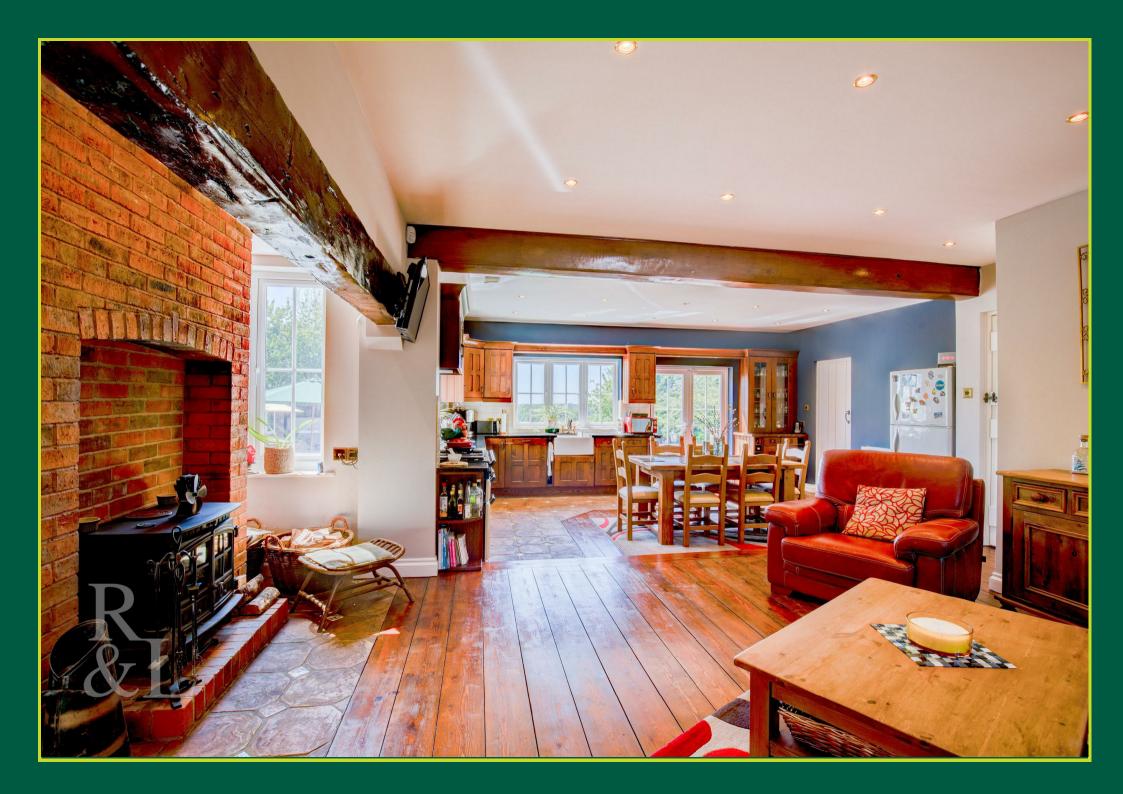

Step into an impressive open hallway that sets the stage for the rest of this extraordinary home. At its heart lies a super spacious open-plan kitchen, adorned with exposed wooden beams, a charming log burner, and generous space for cooking, dining, and entertaining.