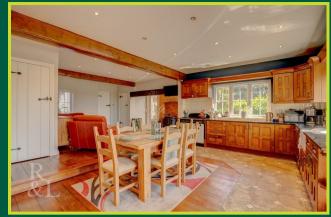

Step into an impressive open hallway that sets the stage for the rest of this extraordinary home. At its heart lies a super spacious open-plan kitchen, adorned with exposed wooden beams, a charming log burner, and generous space for cooking, dining, and entertaining.