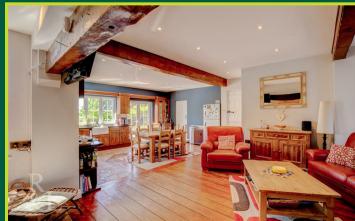

The luxurious living room is a true showstopper — a beautifully designed space that overlooks the expansive rear garden and sparkling outdoor pool through large windows, flooding the room with natural light and offering seamless indoor-outdoor living.