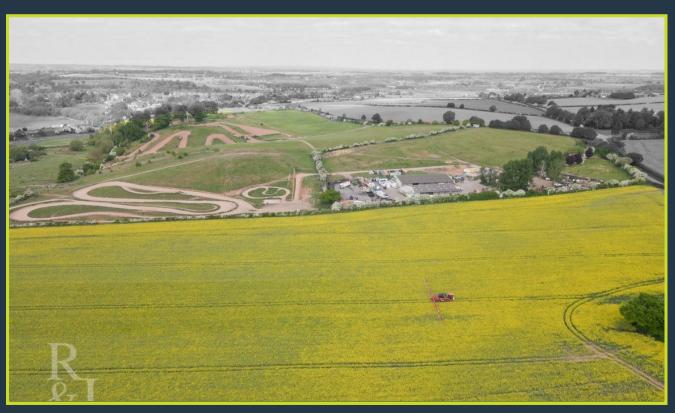

Stipers Hill Farm Kisses Barn Lane
Warton | B79 0JS | Offers In The Region Of £1,200,000

ROYSTON & LUND

- Offers Over £1,200,000
- A range of agricultural and commercial buildings, totaling approximately 13,700 sq ft\*\*
- Extending to just under 19 acres\*\*