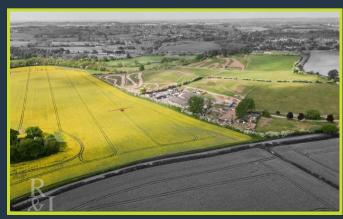

Stipers Hill Farm Kisses Barn Lane
Warton | B79 0JS | Offers In The Region Of £1,200,000

ROYSTON & LUND

- Offers Over £1,200,000
- A range of agricultural and commercial buildings, totaling approximately 13,700 sq ft\*\*
- Extending to just under 19 acres\*\*