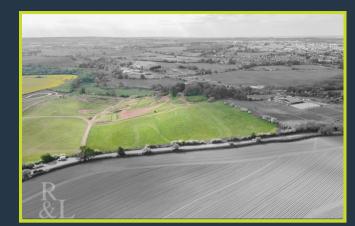

Stipers Hill Farm Kisses Barn Lane
Warton | B79 0JS | Offers In The Region Of £1,200,000

ROYSTON & LUND

- Offers Over £1,200,000
- A range of agricultural and commercial buildings, totaling approximately 13,700 sq ft\*\*
- Extending to just under 19 acres\*\*