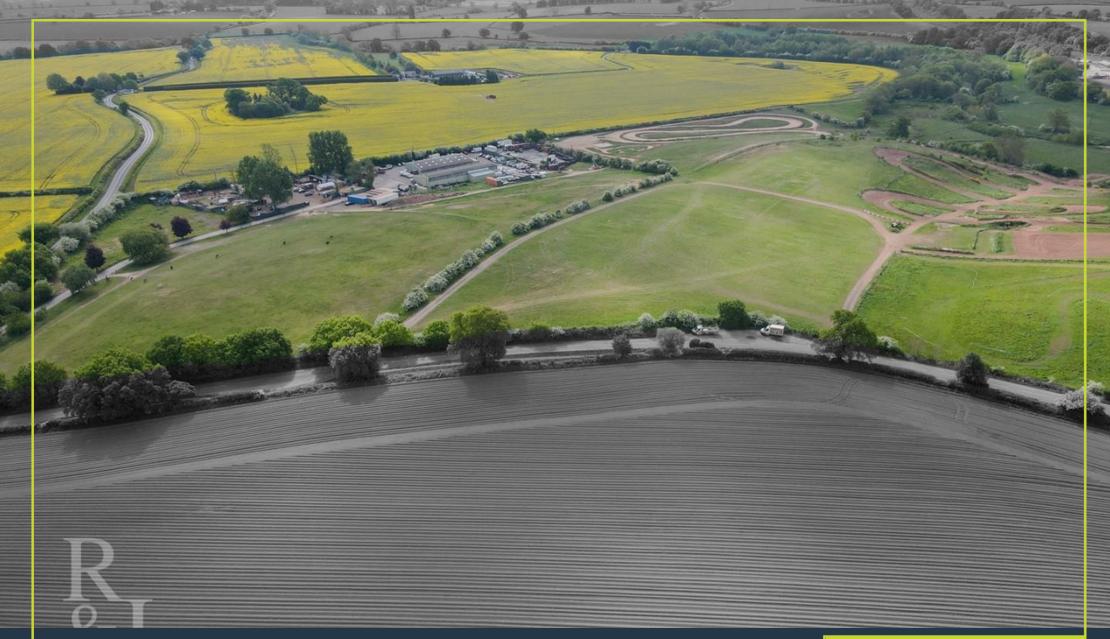

Stipers Hill Farm Kisses Barn Lane
Warton | B79 0JS | Offers In The Region Of £1,200,000

ROYSTON & LUND

- Offers Over £1,200,000
- A range of agricultural and commercial buildings, totaling approximately 13,700 sq ft\*\*
- Extending to just under 19 acres\*\*