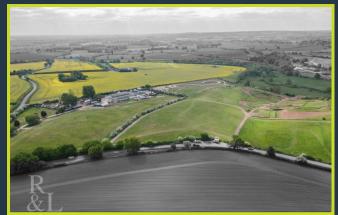

Stipers Hill Farm Kisses Barn Lane
Warton | B79 0JS | Offers In The Region Of £1,200,000

ROYSTON & LUND

- Offers Over £1,200,000
- A range of agricultural and commercial buildings, totaling approximately 13,700 sq ft\*\*
- Extending to just under 19 acres\*\*