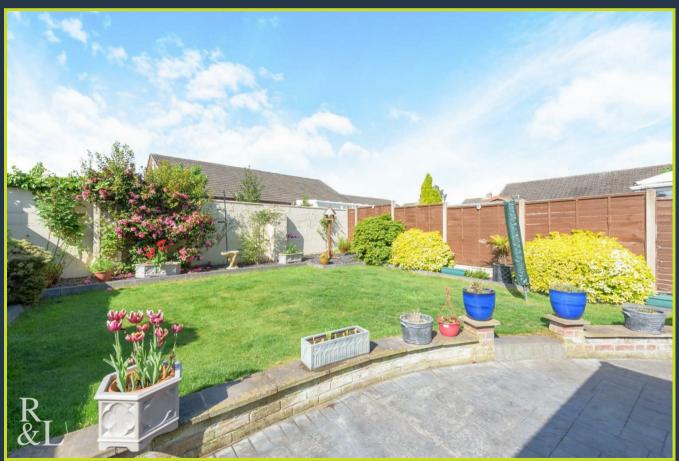

The ground floor features a welcoming hallway leading to a formal dining room, a convenient downstairs WC, a fully fitted kitchen with utility area and integrated appliances, a bright and airy lounge, and a conservatory that opens via patio doors onto a private, south-west facing rear garden.