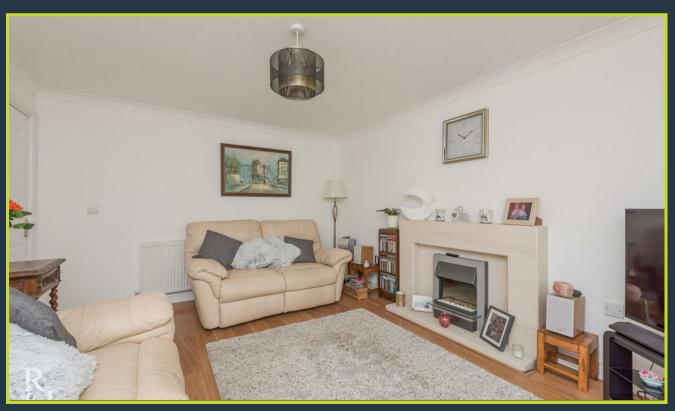

The ground floor features a welcoming hallway leading to a formal dining room, a convenient downstairs WC, a fully fitted kitchen with utility area and integrated appliances, a bright and airy lounge, and a conservatory that opens via patio doors onto a private, south-west facing rear garden.