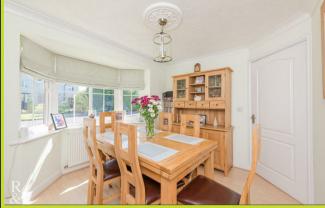

The ground floor features a welcoming hallway leading to a formal dining room, a convenient downstairs WC, a fully fitted kitchen with utility area and integrated appliances, a bright and airy lounge, and a conservatory that opens via patio doors onto a private, south-west facing rear garden.