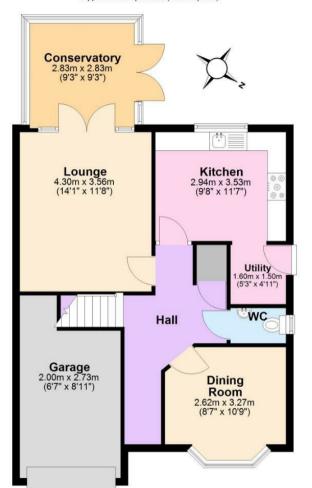

The ground floor features a welcoming hallway leading to a formal dining room, a convenient downstairs WC, a fully fitted kitchen with utility area and integrated appliances, a bright and airy lounge, and a conservatory that opens via patio doors onto a private, south-west facing rear garden.

## **Ground Floor**

Approx. 71.5 sq. metres (770.0 sq. feet)

First Floor
Approx. 57.3 sq. metres (617.2 sq. feet)

Total area: approx. 128.9 sq. metres (1387.2 sq. feet)

These particulars, whilst believed to be accurate are set out as a general outline only for guidance and do not constitute any part of an offer or contract. Intending purchasers should not rely on them as statements of representation of fact, but must satisfy themselves by inspection or otherwise as to their accuracy. No person in this firms employment has the authority to make or give any representation or warranty in respect of the property.