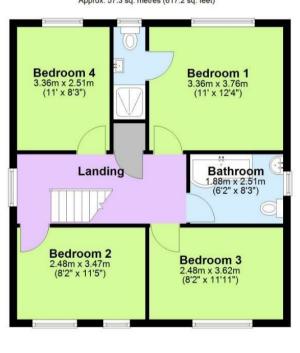

Upstairs, you'll find four well-proportioned bedrooms. The master bedroom benefits from its own en suite, while the remaining bedrooms share a modern family bathroom.

Externally, the home offers a private driveway with parking for two vehicles and gated side access to the rear garden.

## **Ground Floor**

Approx. 71.5 sq. metres (770.0 sq. feet)

First Floor
Approx. 57.3 sq. metres (617.2 sq. feet)

Total area: approx. 128.9 sq. metres (1387.2 sq. feet)

These particulars, whilst believed to be accurate are set out as a general outline only for guidance and do not constitute any part of an offer or contract. Intending purchasers should not rely on them as statements of representation of fact, but must satisfy themselves by inspection or otherwise as to their accuracy. No person in this firms employment has the authority to make or give any representation or warranty in respect of the property.