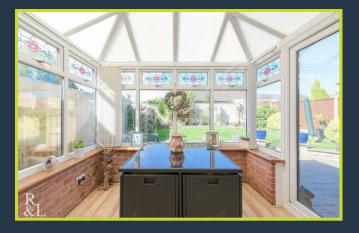

The ground floor features a welcoming hallway leading to a formal dining room, a convenient downstairs WC, a fully fitted kitchen with utility area and integrated appliances, a bright and airy lounge, and a conservatory that opens via patio doors onto a private, south-west facing rear garden.