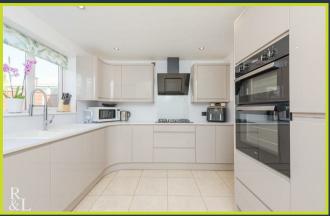

The ground floor features a welcoming hallway leading to a formal dining room, a convenient downstairs WC, a fully fitted kitchen with utility area and integrated appliances, a bright and airy lounge, and a conservatory that opens via patio doors onto a private, south-west facing rear garden.