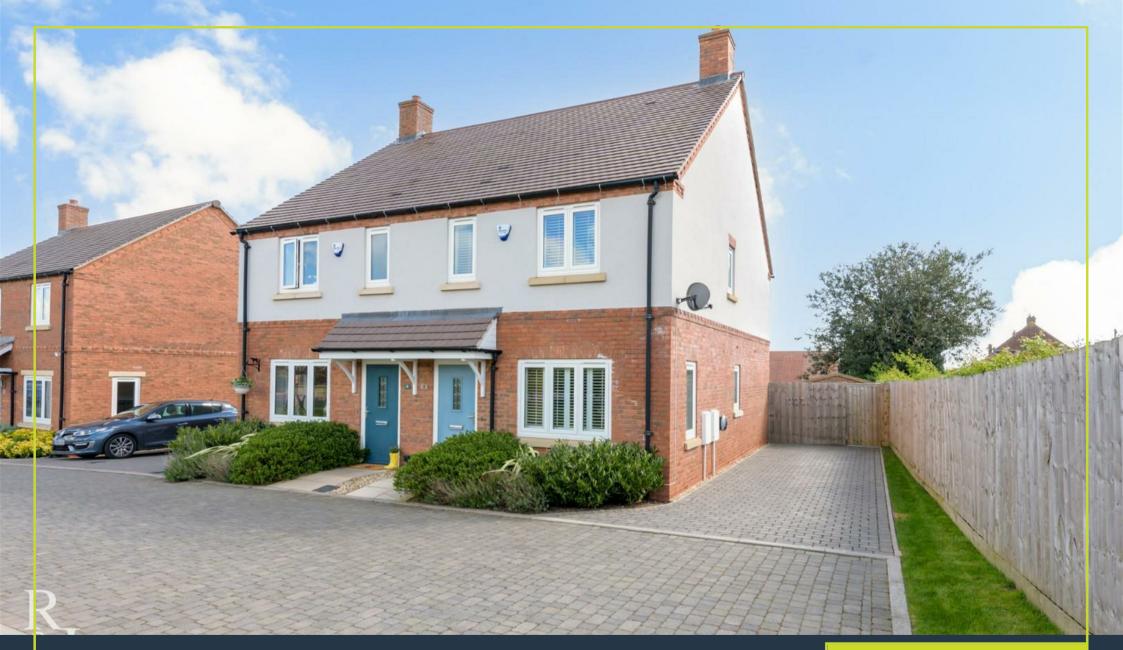

- Three Bedroom Semi Detached Home
- Dual Aspect Lounge
- Downstairs WC, En Suite
   Driveway For Two Cars
  - EPC Rating B
  - Freehold

Offers in the Region of £290,000

Royston & Lund are delighted to bring tot he market a this immaculacy presented three bedroom semi-detached home, tucked away in a quiet cul-de-sac in the popular village of Newbold Coleorton.

Upon entry, you're welcomed into the hallway with stairs to the first floor. A door leads you into to a bright and comfortable dual aspect lounge to the front of the property. The modern kitchen/diner with integrated appliances, versatile storage cupboard and double patio doors that open out to a private, enclosed rear garden. There is also a downstairs WC.

The first floor offers three bedrooms, the main bedroom with a three piece en suite shower room and built in storage. The two further double bedrooms to rear and a family bathroom completes.

The private rear garden is south east facing and mainly laid to lawn with a patio are ideal for entertaining. The driveway with space for two vehicles and gated access to the rear garden.