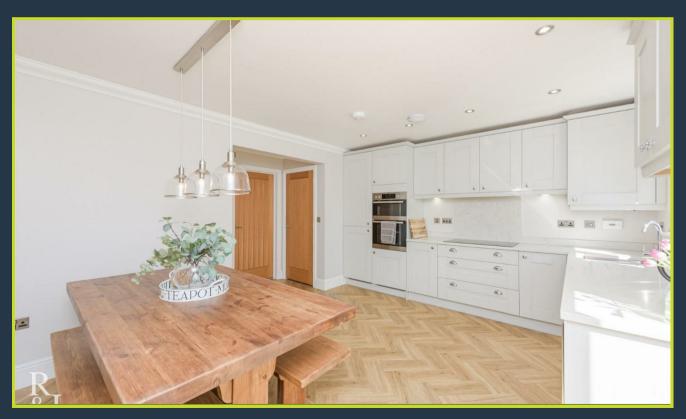

Upon entry, you're welcomed into the hallway with stairs to the first floor. A door leads you into to a bright and comfortable dual aspect lounge to the front of the property. The modern kitchen/diner with integrated appliances, versatile storage cupboard and double patio doors that open out to a private, enclosed rear garden. There is also a downstairs WC.