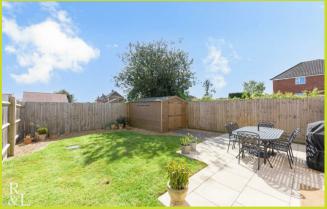

The first floor offers three bedrooms, the main bedroom with a three piece en suite shower room and built in storage. The two further double bedrooms to rear and a family bathroom completes.

The private rear garden is south east facing and mainly laid to lawn with a patio are ideal for entertaining. The driveway with space for two vehicles and gated access to the rear garden.