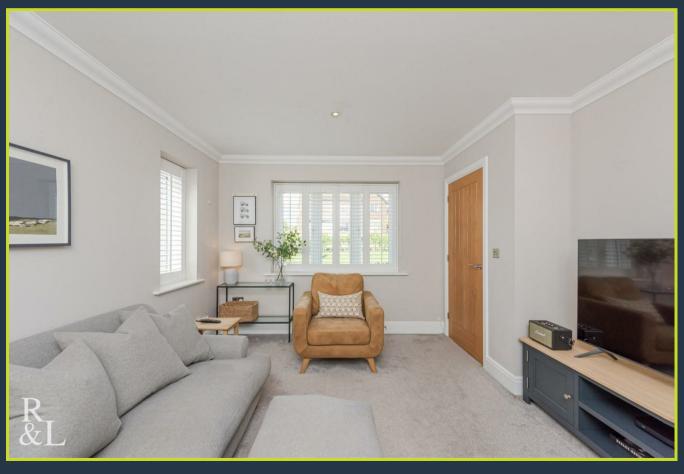

Upon entry, you're welcomed into the hallway with stairs to the first floor. A door leads you into to a bright and comfortable dual aspect lounge to the front of the property. The modern kitchen/diner with integrated appliances, versatile storage cupboard and double patio doors that open out to a private, enclosed rear garden. There is also a downstairs WC.