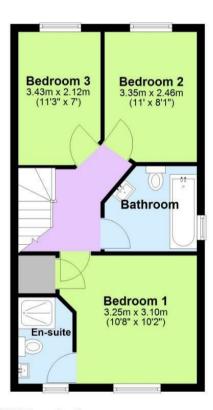

The first floor offers three bedrooms, the main bedroom with a three piece en suite shower room and built in storage. The two further double bedrooms to rear and a family bathroom completes.

The private rear garden is south east facing and mainly laid to lawn with a patio are ideal for entertaining. The driveway with space for two vehicles and gated access to the rear garden.

**Ground Floor** 

Approx. 39.1 sq. metres (420.8 sq. feet)

First Floor
Approx. 41.6 sq. metres (447.8 sq. feet)

Total area: approx. 80.7 sq. metres (868.6 sq. feet)

These particulars, whilst believed to be accurate are set out as a general outline only for guidance and do not constitute any part of an offer or contract. Intending purchasers should not rely on them as statements of representation of fact, but must satisfy themselves by inspection or otherwise as to their accuracy. No person in this firms employment has the authority to make or give any representation or warranty in respect of the property.