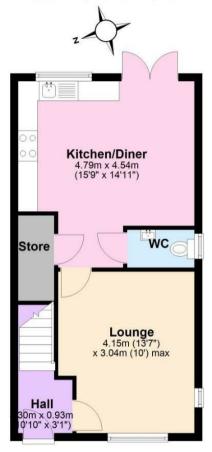

Upon entry, you're welcomed into the hallway with stairs to the first floor. A door leads you into to a bright and comfortable dual aspect lounge to the front of the property. The modern kitchen/diner with integrated appliances, versatile storage cupboard and double patio doors that open out to a private, enclosed rear garden. There is also a downstairs WC.

**Ground Floor** 

Approx. 39.1 sq. metres (420.8 sq. feet)

First Floor
Approx. 41.6 sq. metres (447.8 sq. feet)

Total area: approx. 80.7 sq. metres (868.6 sq. feet)

These particulars, whilst believed to be accurate are set out as a general outline only for guidance and do not constitute any part of an offer or contract. Intending purchasers should not rely on them as statements of representation of fact, but must satisfy themselves by inspection or otherwise as to their accuracy. No person in this firms employment has the authority to make or give any representation or warranty in respect of the property.