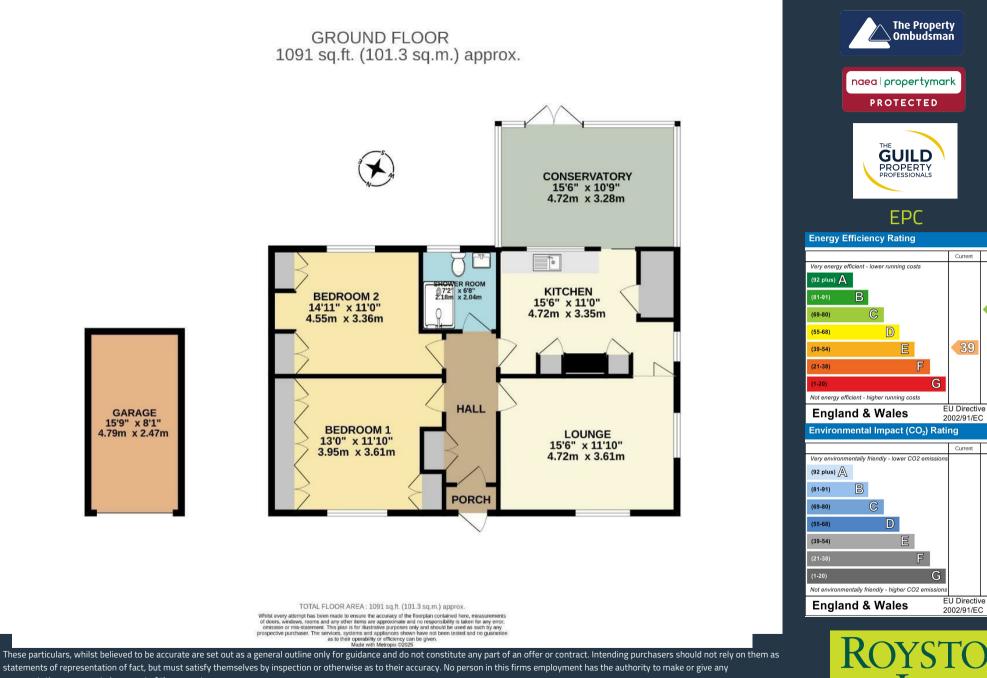

The bungalow is in need of modernisation but does have a modern shower room. There are two large double bedrooms, lounge and a breakfast area. The conservatory is used as a kitchen area by the current vendors.