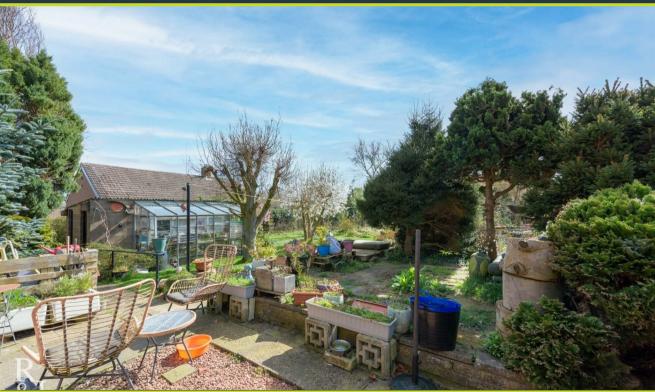

The selling point of the property is the south facing garden, modelled around an award winning garden at the Chelsea Flower Show; with trees, two pond arears, shrubs and flowers in abundance. There is an area at the rear of the garden that can be used for chickens and is where the current vendors have set areas that are homes to wildlife.

The property also benefits from a detached garage, brick built shed, greenhouse and delightful summerhouse at the rear of the garden.

The property is located at the end of a private driveway. Overseal offers local amenities such a local co-op, public house and a post office.