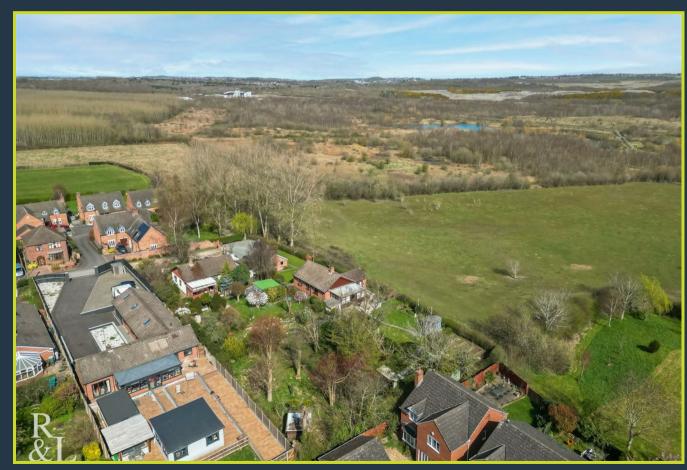

A unique opportunity to acquire a two bedroom detached bungalow set in three quarter of an acre of garden full of biodiversity, adjacent to National Forest walks and lakes. The property is sold with planning permission for a new five bedroom detached property that plans have already been drawn by David Granger Architects. Drawings are available to view on request. Previous plans for an extension have also been accepted and are available on request

The selling point of the property is the south facing garden, modelled around an award winning garden at the Chelsea Flower Show; with trees, two pond arears, shrubs and flowers in abundance. There is an area at the rear of the garden that can be used for chickens and is where the current vendors have set areas that are homes to wildlife.

The property also benefits from a detached garage, brick built shed, greenhouse and delightful summerhouse at the rear of the garden.

The property is located at the end of a private driveway. Overseal offers local amenities such a local co-op, public house and a post office.