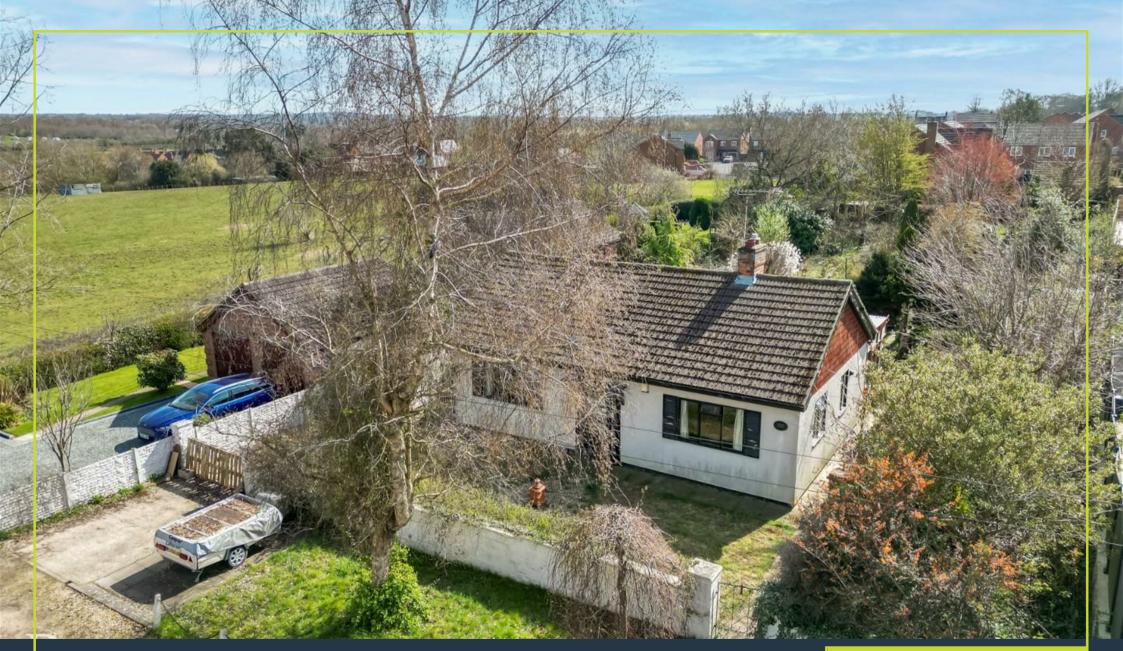

Windyridge Alexandra Road Overseal | DE12 6LL | Offers In The Region Of £350,000

- Two Bedroom Detached Bungalow
- David Granger Architects
- Included
- Road Owned by the Property
- EPC Rating E, Freehold
- Sold with Planning Permission For a New Five Bedroom Detached Property or Extension Potential Property Designed by
   Three Quarters of an Acre Garden with Mature Trees and Wild Flowers Artistic Impression of Design
   Adjacent to National Forest Walks
- Situated on Private No Through 
  Detached Garage with Parking for 2/3 Cars
  - Council Tax Band B

A unique opportunity to acquire a two bedroom detached bungalow set in three quarter of an acre of garden full of biodiversity, adjacent to National Forest walks and lakes. The property is sold with planning permission for a new five bedroom detached property that plans have already been drawn by David Granger Architects. Drawings are available to view on request. Previous plans for an extension have also been accepted and are available on request

The property also benefits from a detached garage, brick built shed, greenhouse and delightful summerhouse at the rear of the garden.

The property is located at the end of a private driveway. Overseal offers local amenities such a local co-op, public house and a post office.