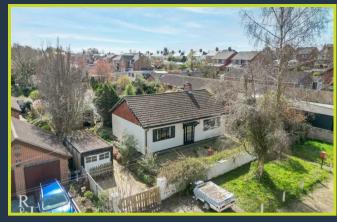

Windyridge Alexandra Road Overseal | DE12 6LL | Offers In The Region Of £350,000

- Two Bedroom Detached Bungalow
- David Granger Architects
- Included
- Road Owned by the Property
- EPC Rating E, Freehold
- Sold with Planning Permission For a New Five Bedroom Detached Property or Extension Potential Property Designed by
   Three Quarters of an Acre Garden with Mature Trees and Wild Flowers Artistic Impression of Design
   Adjacent to National Forest Walks
- Situated on Private No Through 
  Detached Garage with Parking for 2/3 Cars
  - Council Tax Band B

A unique opportunity to acquire a two bedroom detached bungalow set in three quarter of an acre of garden full of biodiversity, adjacent to National Forest walks and lakes. The property is sold with planning permission for a new five bedroom detached property that plans have already been drawn by David Granger Architects. Drawings are available to view on request. Previous plans for an extension have also been accepted and are available on request