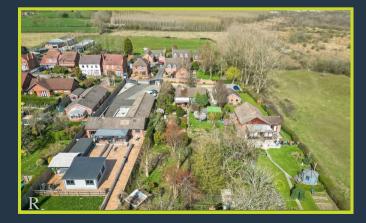

A unique opportunity to acquire a two bedroom detached bungalow set in three quarter of an acre of garden full of biodiversity, adjacent to National Forest walks and lakes. The property is sold with planning permission for a new five bedroom detached property that plans have already been drawn by David Granger Architects. Drawings are available to view on request. Previous plans for an extension have also been accepted and are available on request

The property also benefits from a detached garage, brick built shed, greenhouse and delightful summerhouse at the rear of the garden.

The property is located at the end of a private driveway. Overseal offers local amenities such a local co-op, public house and a post office.