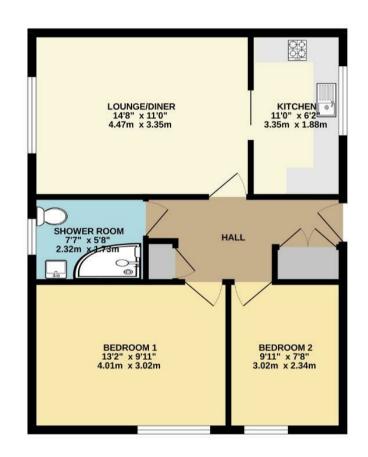

The property briefly comprises an entrance hall with stairs and a stair lift leading to the first floor. The upper landing benefits from two built in storage cupboards and allows access into both bedrooms, lounge/dining area and the refitted shower room, comprising, shower, wc and wash hand basin. Leading from the lounge there is a fitted kitchen. At the the rear there is a communal garden for residents.

1ST FLOOR 553 sq.ft. (51.4 sq.m.) approx.

TOTAL FLOOR AREA: 625 sq.ft. (58.1 sq.m.) approx. Whilst every attempt has been made to ensure the accuracy of the foorplan contained here, measurements of doors, windows, rooms and any other tems are approximate and no responsibility is attempt of any error, omission or mis-statement. This plan is for illustrative purposes only and should be used as such by any prospective purchaser. The services, systems and appliances shown have no toen tested and no guarantee as to their operability or efficiency can be given. Made with Weropis C62025