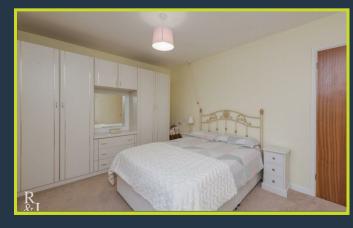

The property briefly comprises an entrance hall with stairs and a stair lift leading to the first floor. The upper landing benefits from two built in storage cupboards and allows access into both bedrooms, lounge/dining area and the refitted shower room, comprising, shower, wc and wash hand basin. Leading from the lounge there is a fitted kitchen. At the the rear there is a communal garden for residents.