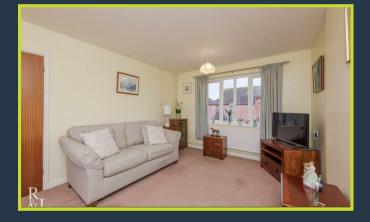

The property briefly comprises an entrance hall with stairs and a stair lift leading to the first floor. The upper landing benefits from two built in storage cupboards and allows access into both bedrooms, lounge/dining area and the refitted shower room, comprising, shower, wc and wash hand basin. Leading from the lounge there is a fitted kitchen. At the the rear there is a communal garden for residents.