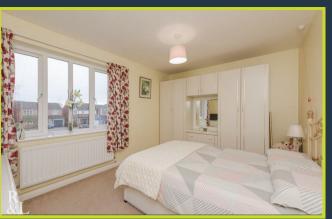

The property briefly comprises an entrance hall with stairs and a stair lift leading to the first floor. The upper landing benefits from two built in storage cupboards and allows access into both bedrooms, lounge/dining area and the refitted shower room, comprising, shower, wc and wash hand basin. Leading from the lounge there is a fitted kitchen. At the the rear there is a communal garden for residents.