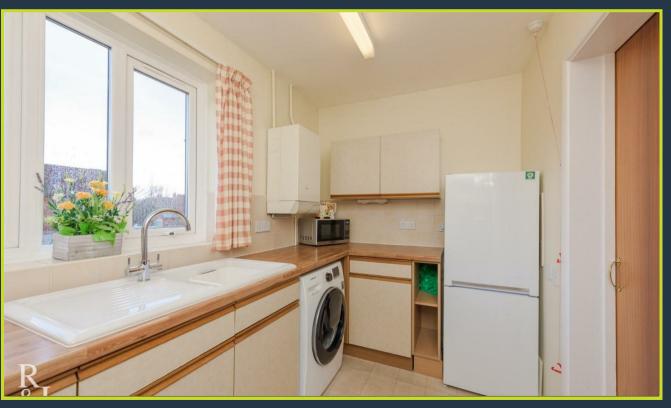

The property briefly comprises an entrance hall with stairs and a stair lift leading to the first floor. The upper landing benefits from two built in storage cupboards and allows access into both bedrooms, lounge/dining area and the refitted shower room, comprising, shower, wc and wash hand basin. Leading from the lounge there is a fitted kitchen. At the the rear there is a communal garden for residents.