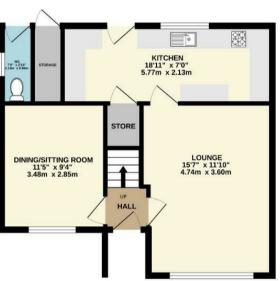

Upon entering, the home you are welcomed into an entrance hall, with a lounge positioned to the left and a versatile reception room to the right, which leads through to the fitted kitchen.

Upstairs, a surprisingly spacious landing gives access to four well-proportioned bedrooms and a family bathroom.

GROUND FLOOR 557 sq.ft. (51.7 sq.m.) approx. 1ST FLOOR 611 sq.ft. (56.7 sq.m.) approx.

TOTAL FLOOR AREA: 1167 sq.ft. (108.4 sq.m.) approx.

Whist every attempt has been made to ensure the accuracy of the floorplan contained here, measurements of doors, worklows, rooms and any other tiens are approximate and no responsibility is basen for any recommission or mis-statement. This plan is for illustrative purposes only and should be used as such by any prospective purchaser. The solution of the properties of th