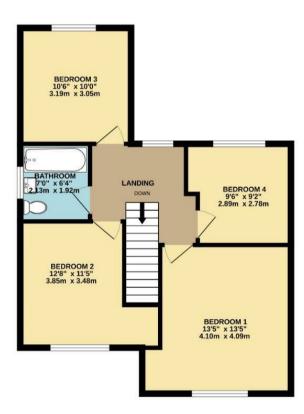

Upon entering, the home you are welcomed into an entrance hall, with a lounge positioned to the left and a versatile reception room to the right, which leads through to the fitted kitchen.

Upstairs, a surprisingly spacious landing gives access to four well-proportioned bedrooms and a family bathroom.

GROUND FLOOR 557 sq.ft. (51.7 sq.m.) approx. 1ST FLOOR 611 sq.ft. (56.7 sq.m.) approx.

TOTAL FLOOR AREA: 1167 sq.ft. (108.4 sq.m.) approx.

Whist every attempt has been made to ensure the accuracy of the floorplan contained here, measurements of doors, worklows, rooms and any other tiens are approximate and no responsibility is basen for any recommission or mis-statement. This plan is for illustrative purposes only and should be used as such by any prospective purchaser. The solution of the properties of th