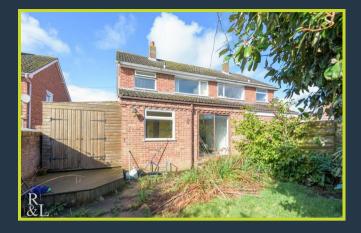

The home has a side covered storage area that gives access from the front to the rear garden. It has ample parking to the front and rear and a good sized front garden.

Upstairs has three bedrooms and bathroom.