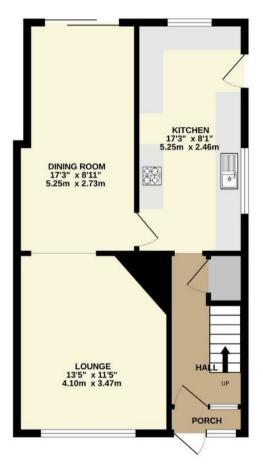

Entering into a good sized hall you have doors to all the ground floor rooms, storage cupboard and stairs leading to the first floor.

The home has been extended the full entirety of the ground floor across the back adding space to the dining room and the kitchen. Sliding doors lead to the garden.

The home has a side covered storage area that gives access from the front to the rear garden. It has ample parking to the front and rear and a good sized front garden.

Upstairs has three bedrooms and bathroom.

GROUND FLOOR 507 sq.ft. (47.1 sq.m.) approx. 1ST FLOOR 365 sq.ft. (33.9 sq.m.) approx.

TOTAL FLOOR AREA: 872 sq.ft. (81.0 sq.m.) approx.

White every attempt has been made to ensure the excession of the florighal contained here, measurements of doors, without proops and up yield learned to propose of the florighal contained here, measurements of doors, without proops and up yield learned in appropriate proposed to the propriate pr