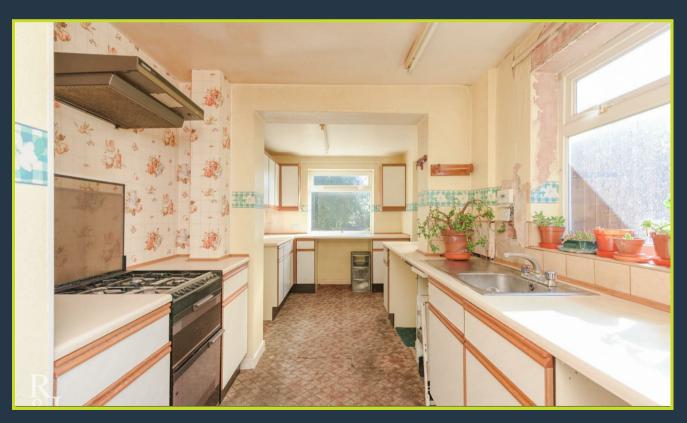

Entering into a good sized hall you have doors to all the ground floor rooms, storage cupboard and stairs leading to the first floor.

The home has been extended the full entirety of the ground floor across the back adding space to the dining room and the kitchen. Sliding doors lead to the garden.