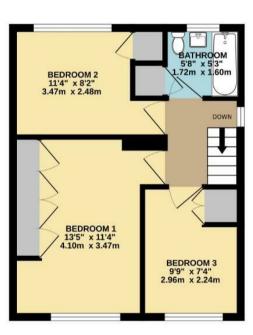

The home has a side covered storage area that gives access from the front to the rear garden. It has ample parking to the front and rear and a good sized front garden.

Upstairs has three bedrooms and bathroom.

GROUND FLOOR 507 sq.ft. (47.1 sq.m.) approx. 1ST FLOOR 365 sq.ft. (33.9 sq.m.) approx.

TOTAL FLOOR AREA: 872 sq.ft. (81.0 sq.m.) approx.

White every attempt has been made to ensure the excession of the florighal contained here, measurements of doors, without proops and up yield learned to propose of the florighal contained here, measurements of doors, without proops and up yield learned in appropriate proposed to the propriate pr